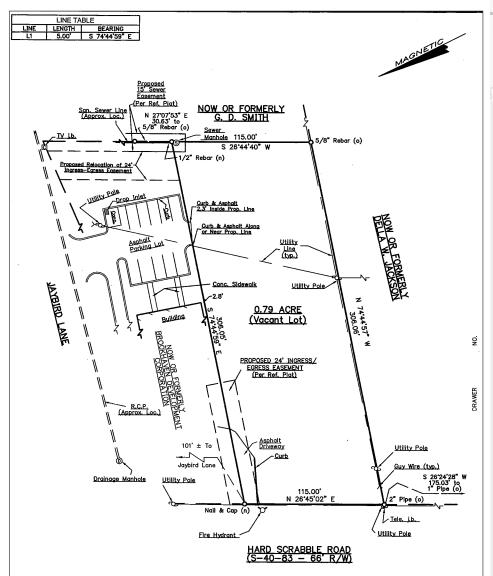

### ±0.79 Acres Hardscrabble Rd. > Plat

## **Property Details**

- > Approximately ±0.79 acres of land near the intersection of Hardscrabble Road and Jaybird Lane and 0.2 miles from Clemson Road.
- > Zoned GC (General Commercial)
- > All utilities available to the site
- > Rough-graded
- > Traffic Counts (2016):