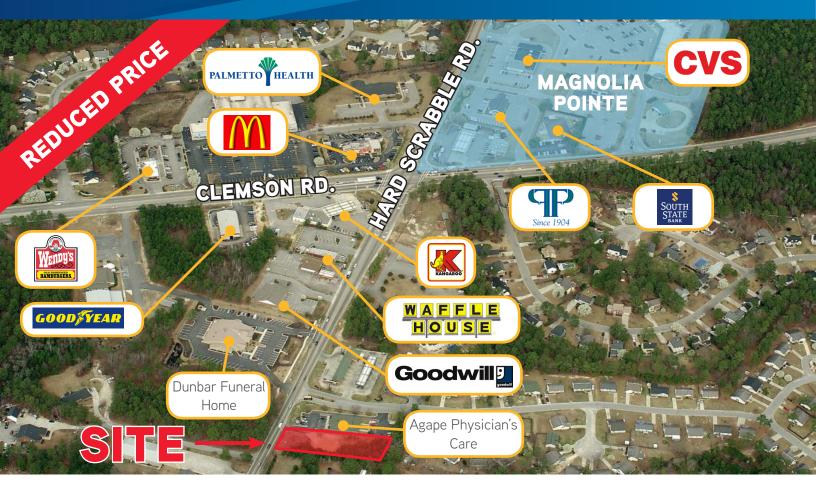

# General Commercial Site

4208 HARDSCRABBLE RD. COLUMBIA, SOUTH CAROLINA 29223

## **Property Details**

- > Approximately ±0.79 acres of land near the intersection of Hardscrabble Road and Jaybird Lane and 0.2 miles from Clemson Road.
- > Zoned GC (General Commercial)
- > All utilities available to the site
- > Rough-graded
- > Traffic Counts (2016):

Hardscrabble Road: 17,100 VPD Clemson Road: 24,000 VPD

> Price: \$299.000 \$239.000