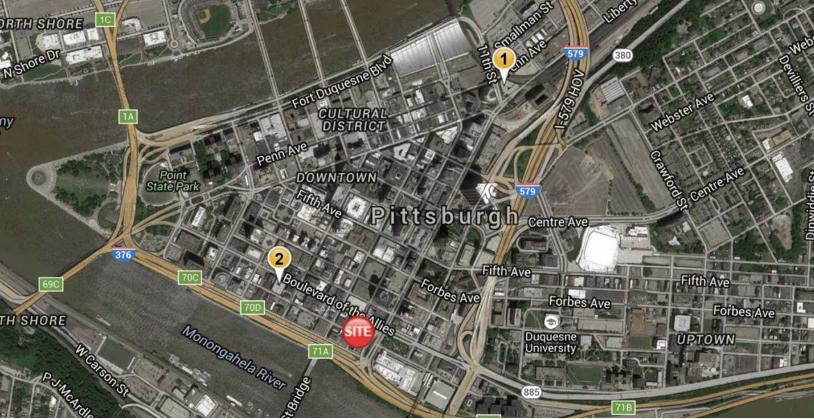

### Possible Parking Options

- 1: National Car Rental Garage
- 2: Boulevard of the Allies Garage