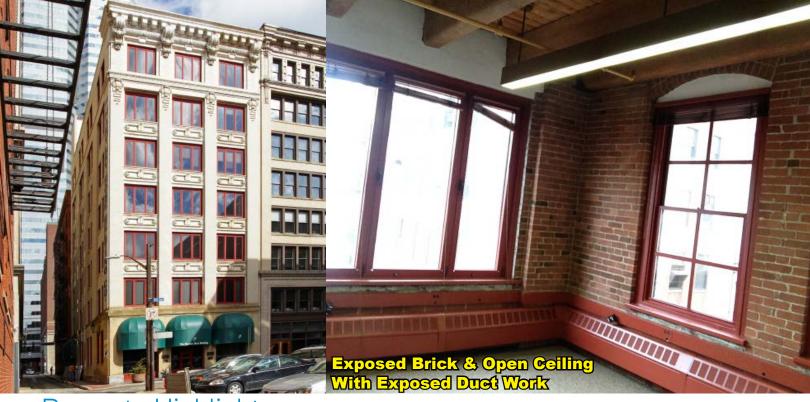

#### National Car Rental Garage and/or Boulevard of the Allies Garage

- > Located in the historic Firstside area | One block from Grant Street
- > Aggressive rental rates and lease terms
- > Magnificent views of the Monongahela River
- > Beautifully restored exposed brick and timber construction
- > Large windows and abundant natural light
- > Abundant nearby parking, including several garages and lots within the two block area
- > Separate HVAC systems on each floor provide individual tenant complete control