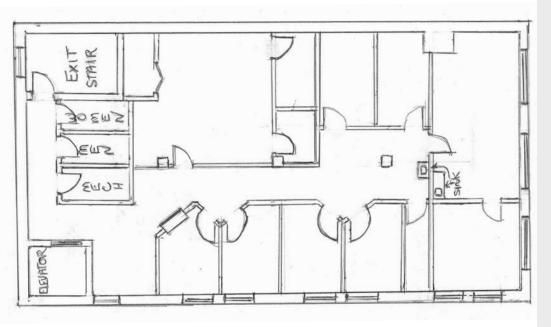

VENUE, PITTSBURGH, PA 15219



# Property Highlights

- > 2,200 RSF available on the 2nd floor
- > Full floor tenants shall receive two parking leases within the following garages:

#### National Car Rental Garage and/or Boulevard of the Allies Garage

- > Located in the historic Firstside area | One block from Grant Street
- > Aggressive rental rates and lease terms
- > Magnificent views of the Monongahela River
- > Beautifully restored exposed brick and timber construction
- > Large windows and abundant natural light
- > Abundant nearby parking, including several garages and lots within the two block area
- > Separate HVAC systems on each floor provide individual tenant complete control



### Possible Parking Options

- 1: National Car Rental Garage
- 2: Boulevard of the Allies Garage



## 2nd Floor | 2,200 RSF

#### Contact Us

PAUL HORAN
FOUNDING PRINCIPAL | PITTSBURGH
OFFICE BROKERAGE
412 321 4200 | EXT. 205
paul.horan@colliers.com

EDWARD LAWRENCE MBA PRINCIPAL | PITTSBURGH OFFICE BROKERAGE 412 321 4200 | EXT. 213 ed.lawrence@colliers.com

COLLIERS INTERNATIONAL | PITTSBURGH Two Gateway Center, Suite 125 603 Stanwix Street Pittsburgh, PA 15222

www.colliers.com/pittsburgh