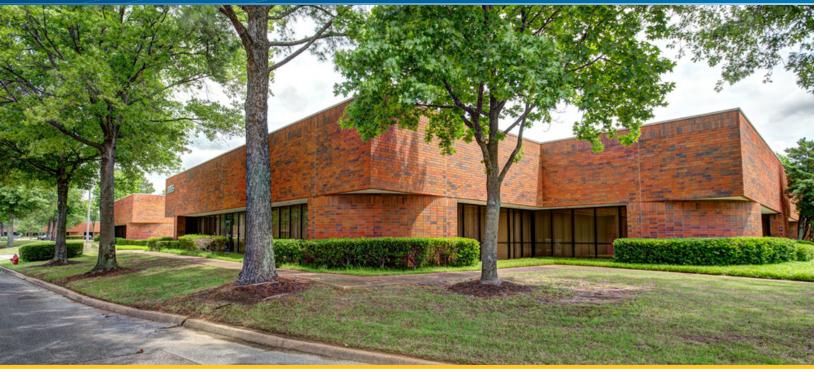

# East Pointe Business Center

3965 MENDENHALL ROAD - BLDG G, SUITES 17-20, MEMPHIS, TN 38115

### **Building Amenities**

- Attractive business park atmosphere offering high-end office, showroom & warehouse space
- > 48,543 SF total building
- > 9,785 SF existing office area
- > 14' clear ceiling height
- > 1 (8' x 9') dock door
- > First-floor private entry
- > Roving Security Patrol
- > Gated entrance on nights & weekends via security card
- Convenient to I-240, I-385, Hwy 78 (Lamar Ave.), Memphis International Airport, and FedEx & UPS hubs