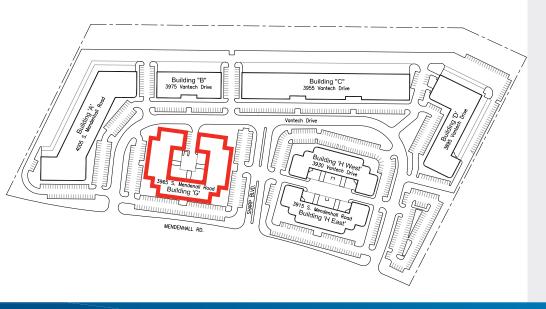

Pointe Business Center



3965 MENDENHALL ROAD - BLDG G, SUITES 17-20, MEMPHIS, TN 38115

## 9,785 SF AVAILABLE



### **Building Amenities**

- Attractive business park atmosphere offering high-end office, showroom & warehouse space
- > 48,543 SF total building
- > 9,785 SF existing office area
- > 14' clear ceiling height
- > 1 (8' x 9') dock door
- > First-floor private entry
- > Roving Security Patrol
- > Gated entrance on nights & weekends via security card
- Convenient to I-240, I-385, Hwy 78 (Lamar Ave.), Memphis International Airport, and FedEx & UPS hubs



Located in the dominant Southeast submarket just north of the Mendenhall & Raines Road intersection.

# East Pointe Business Center > Bldg G 3965 Mendenhall Rd, Stes 17-20 9,785 SF Available

#### FLOOR PLAN



#### SITE PLAN





### Contact Us

AGENT: TIM MASHBURN

+1 901 312 5771

MEMPHIS, TN

tim.mashburn@colliers.com

AGENT: MARK BOLDING

+1 901 312 5786

MEMPHIS, TN

mark.bolding@colliers.com

AGENT: BRAD KORNEGAY

+1 901 312 5751

MEMPHIS, TN

brad.kornegay@colliers.com

COLLIERS INTERNATIONAL 6363 Poplar Avenue, Suite 400 Memphis, TN 38119 +1 901 375 4800

www.colliers.com