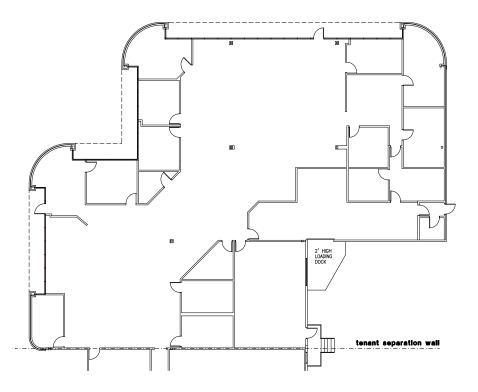

# East Pointe Business Center



3965 MENDENHALL ROAD - BLDG G, SUITES 17-20, MEMPHIS, TN 38115

## 9,785 SF AVAILABLE



### **Building Amenities**

- Attractive business park atmosphere offering high-end office, showroom & warehouse space
- > 48,543 SF total building
- > 9,785 SF existing office area
- > 14' clear ceiling height
- > 1 (8' x 9') dock door
- > First-floor private entry
- > Roving Security Patrol
- > Gated entrance on nights & weekends via security card
- Convenient to I-240, I-385, Hwy 78 (Lamar Ave.), Memphis International Airport, and FedEx & UPS hubs



Located in the dominant Southeast submarket just north of the Mendenhall & Raines Road intersection.

# East Pointe Business Center > Bldg G 3965 Mendenhall Rd, Stes 17-20 9,785 SF Available

#### FLOOR PLAN



#### SITE PLAN





### Contact Us

AGENT: TIM MASHBURN

+1 901 312 5771

MEMPHIS, TN

tim.mashburn@colliers.com

AGENT: MARK BOLDING

+1 901 312 5786

MEMPHIS, TN

mark.bolding@colliers.com

AGENT: BRAD KORNEGAY

+1 901 312 5751

MEMPHIS, TN

brad.kornegay@colliers.com

COLLIERS INTERNATIONAL 6363 Poplar Avenue, Suite 400 Memphis, TN 38119 +1 901 375 4800

www.colliers.com