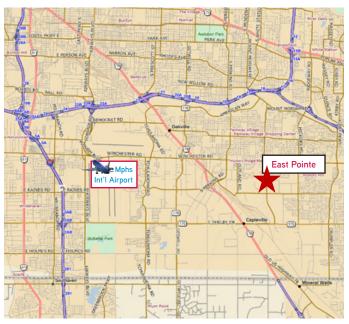

Located in the dominant Southeast submarket just north of the Mendenhall & Raines Road intersection.