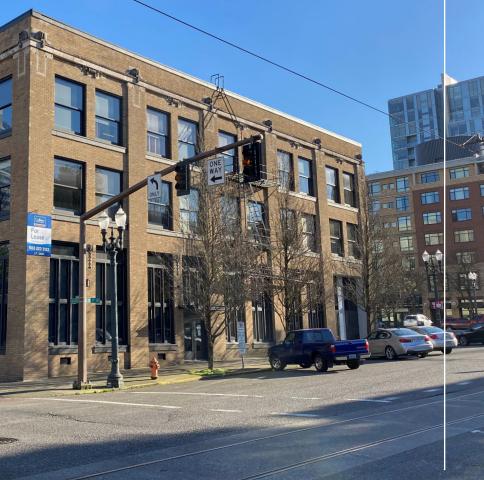

## 1010 SW 11th Portland, OR

3,185 SF Office / Professional Service Space Available

Located on the corner of SW Salmon and Southwest 11th, this building offers attractive architectural styling, skylit ceilings, and parking at the owner's adjacent surface lot. Easy access to I-405, Highway 26 and the MAX light rail system.

This space benefits from excellent visibility and branding opportunities.