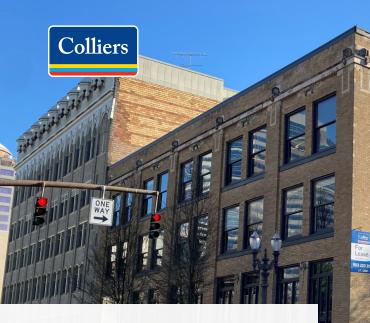

## 1010 SW 11th Portland, OR

3,185 SF Office / Professional Service Space Available

Located on the corner of SW Salmon and Southwest 11th, this building offers attractive architectural styling, skylit ceilings, and parking at the owner's adjacent surface lot. Easy access to I-405, Highway 26 and the MAX light rail system.

This space benefits from excellent visibility and branding opportunities.