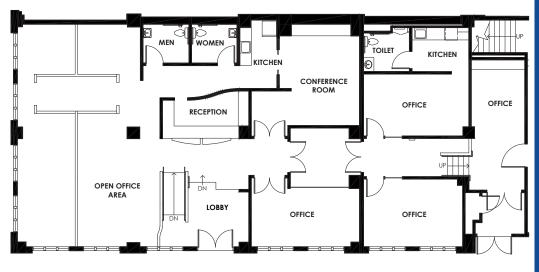

Space Available

Located on the corner of SW Salmon and Southwest 11th, this building offers attractive architectural styling, skylit ceilings, and parking at the owner's adjacent surface lot. Easy access to I-405, Highway 26 and the MAX light rail system.

This space benefits from excellent visibility and branding opportunities.

## For Lease

### 3,185 SF Office Space

| Address:    | 1010 SW 11th Avenue, Portland, OR 97205 |
|-------------|-----------------------------------------|
| Location:   | Central Business District - West End    |
| Year Built: | 1926                                    |
| Parking:    | 2.00/1,000 SF (Surface Lot)             |
| Zoning:     | RXZ, Portland                           |
| Lease Rate: | \$26.00 SF / Full Service               |



### Floor Plan



Tenant Improvements Available

#### **Contact us:**

**J.T. Sand** Associate Vice President +1 503 542 5896 (D) +1 503 866 4440 (M) jt.sand@colliers.com

#### **Caitlin Whitehouse**

Senior Client Services Specialist +1 503 542 5886 (D) +1 971 285 1127 (M) caitlin.whitehouse@colliers.com

Colliers 851 SW 6th Avenue Suite 1200 Portland, OR 97204 Main: +1 503 223 3123 colliers.com