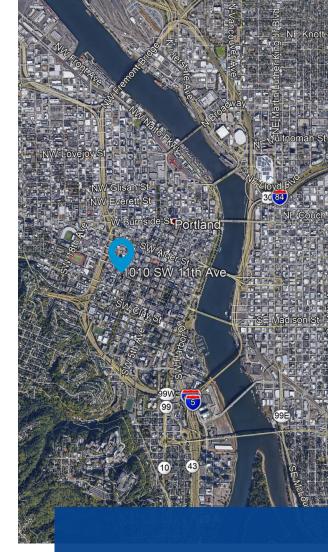

## 1010 SW 11th Portland, OR

3,185 SF Office / Professional Service Space Available

Located on the corner of SW Salmon and Southwest 11th, this building offers attractive architectural styling, skylit ceilings, and parking at the owner's adjacent surface lot. Easy access to I-405, Highway 26 and the MAX light rail system.

### 3,185 SF Office Space

| Address:    | 1010 SW 11th Avenue, Portland, OR 97205 |
|-------------|-----------------------------------------|
| Location:   | Central Business District - West End    |
| Year Built: | 1926                                    |
| Parking:    | 2.00/1,000 SF (Surface Lot)             |
| Zoning:     | RXZ, Portland                           |
| Lease Rate: | \$26.00 SF / Full Service               |