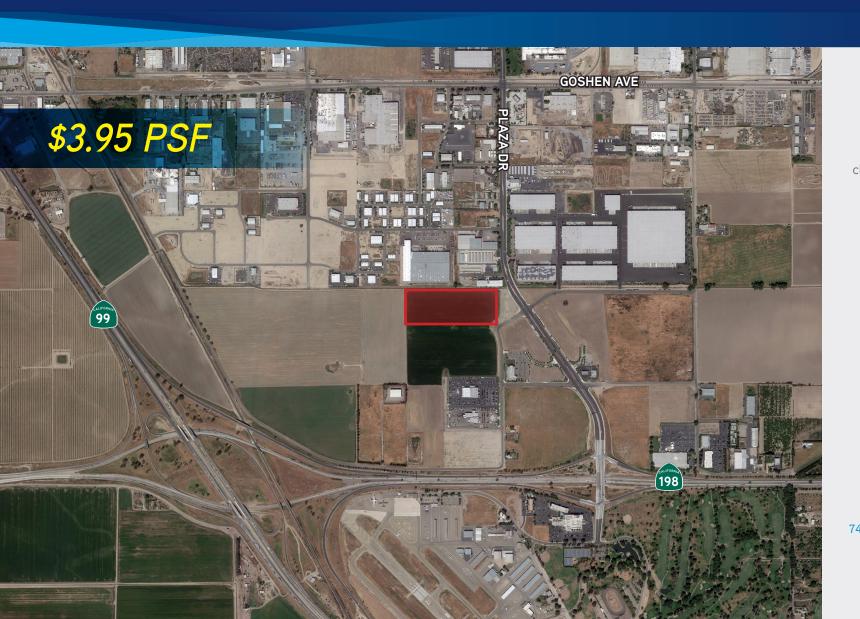

## FOR SALE | LAND

HURLEY AVENUE, JUST WEST OF PLAZA DRIVE | VISALIA, CA

# 14.2 ACRES PARCEL

### PROPERTY SUMMARY

> 14.2 Acres

> APN: TBD

> Price: \$3.95 PSF

- Service Commercial Distribution Zoning (City of Visalia)
- > All utilties stubbed to the parcel
- > Great Access to HWY 198/HWY 99 via Plaza Drive
- > Fast Growing City of Visalia
- > Major Distribution Hub