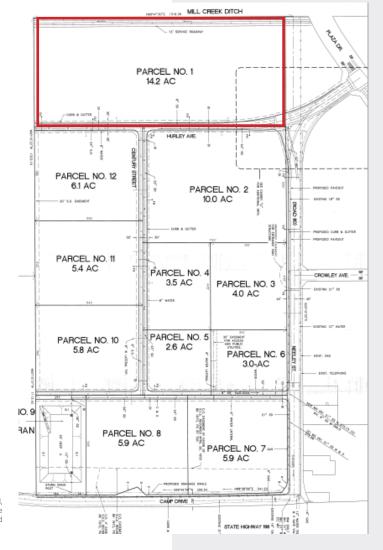

# 14.2 ACRES PARCEL

### PROPERTY SUMMARY

> 14.2 Acres

> APN: TBD

> Price: \$3.95 PSF

- Service Commercial Distribution Zoning (City of Visalia)
- > All utilties stubbed to the parcel
- > Great Access to HWY 198/HWY 99 via Plaza Drive
- > Fast Growing City of Visalia
- > Major Distribution Hub