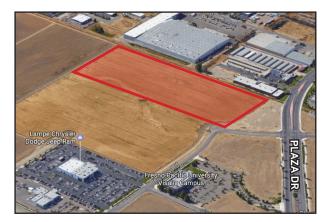

# 14.2 ACRES PARCEL

### PROPERTY SUMMARY

> 14.2 Acres

> APN: TBD

> Price: \$3.95 PSF

- Service Commercial Distribution Zoning (City of Visalia)
- > All utilties stubbed to the parcel
- > Great Access to HWY 198/HWY 99 via Plaza Drive
- > Fast Growing City of Visalia
- > Major Distribution Hub