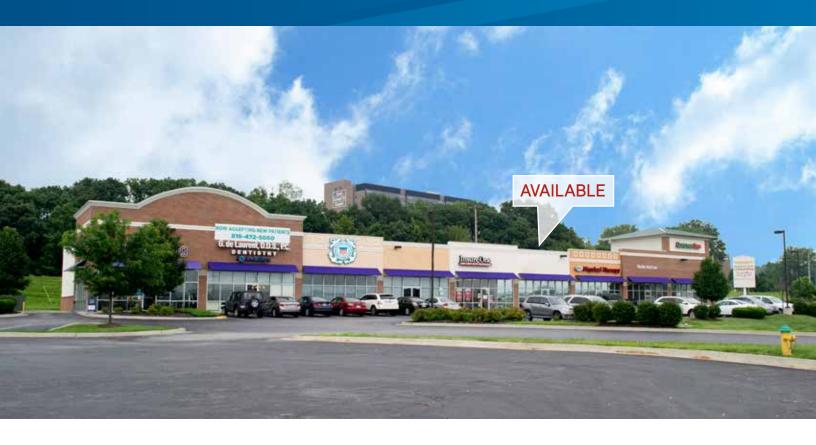

### FOR LEASE > RETAIL SPACE Two Ten Center

2320 - 2384 ARMOUR ROAD, KANSAS CITY, MO

### **Property Features**

- > 1,716 SF available
- > Closest retail space to both North Kansas City Hospital and Cerner Headquarters
- > Excellent highway access
- > Over 29,000 cars per day on Armour Road
- > Surrounding tenants include: Sutherlands, Bank of America, Econo Lodge, La Quinta Inn, McDonald's, and Harrah's Casino
- > Monument signage available