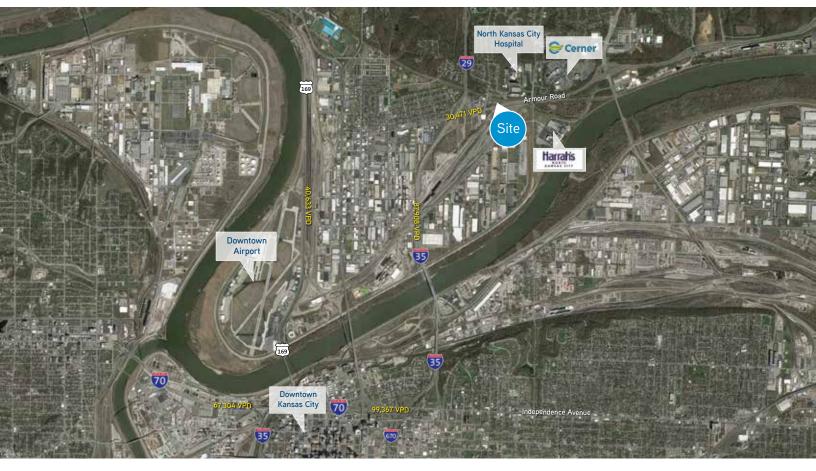

#### **AERIAL**

| 2320 - 2384 Armour Road > Demographics Report |               |               |               |
|-----------------------------------------------|---------------|---------------|---------------|
|                                               | 1-Mile Radius | 3-Mile Radius | 5-Mile Radius |
| 2015 Total Population                         | 2,021         | 53,261        | 143,423       |
| 2015 Median Income                            | \$41,823      | \$41,483      | \$39,714      |
| Household Income: Average                     | \$51,530      | \$50,951      | \$52,262      |
| Total Daytime Population                      | 18,503        | 92,366        | 284,985       |