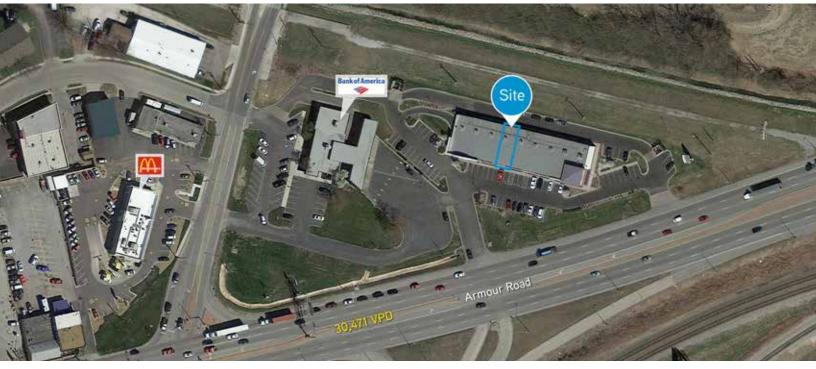

### **Property Features**

- > 1,716 SF available
- > Closest retail space to both North Kansas City Hospital and Cerner Headquarters
- > Excellent highway access
- > Over 29,000 cars per day on Armour Road
- > Surrounding tenants include: Sutherlands, Bank of America, Econo Lodge, La Quinta Inn, McDonald's, and Harrah's Casino
- > Monument signage available