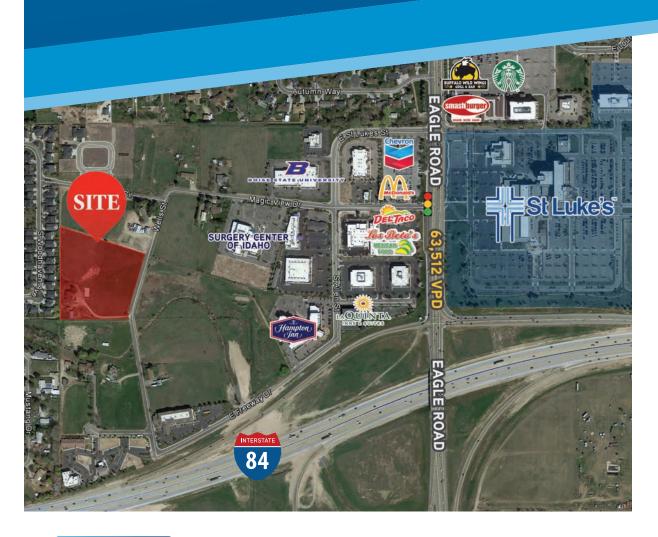

## **HIGHLIGHTS**

- » Rare larger infill land in fast-growing Meridian
- » Suitable for Medical, Office, Flex or Residential (RUT zoning)
- » In Eagle Road corridor with signalized intersection
- » Adjacent to St. Luke's Medical Center, the largest regional hospital in the state
- » Easy access to Interstate 84
- » Retail, restaurants, office and hotels are all nearby
- » In one of the fastest growing areas of the valley, state, and nation!