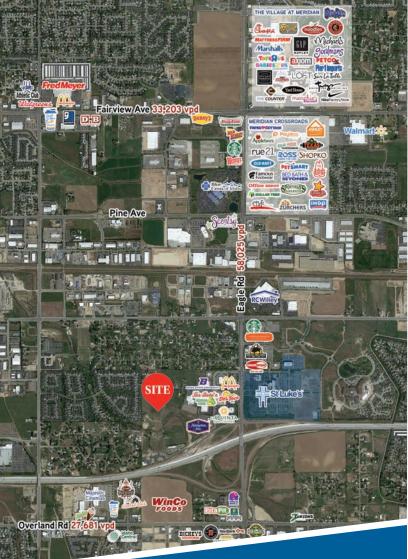

## **HIGHLIGHTS**

- » Rare larger infill land in fast-growing Meridian
- » Suitable for Medical, Office, Flex or Residential (RUT zoning)
- » In Eagle Road corridor with signalized intersection
- » Adjacent to St. Luke's Medical Center, the largest regional hospital in the state
- » Easy access to Interstate 84
- » Retail, restaurants, office and hotels are all nearby
- » In one of the fastest growing areas of the valley, state, and nation!