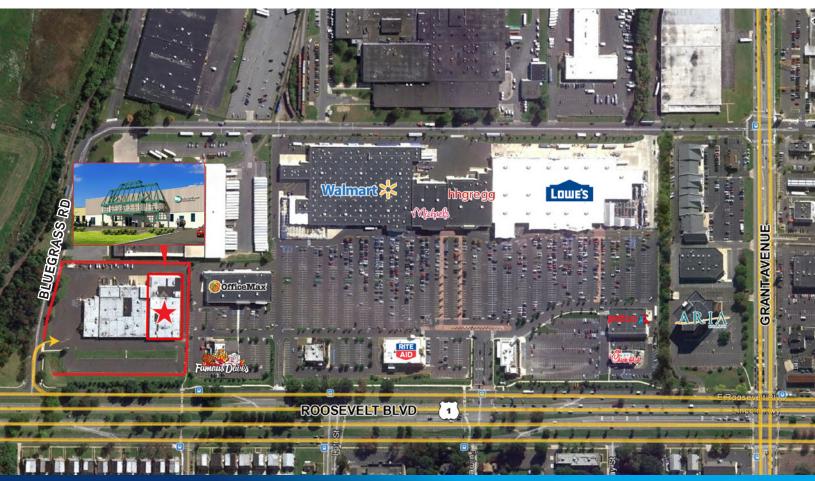

## Northeast Medical Plaza

9815 Roosevelt Boulevard, Northeast Philadelphia

- > 2,000 to 10,000 SF available FOR LEASE
- > Adjacent to Whitman Plaza Shopping Center
- New prominent façade with excellent exposure to Roosevelt Boulevard
- > Single-story, and fully ADA compliant
- > Ample, secure on-site parking
- > Served by multiple Septa bus routes

## FOR MORE INFORMATION, PLEASE CONTACT:

MATTHEW SHANAHAN
Senior Vice President
+1 215 928 7560
matthew.shanahan@colliers.com

**ROOSEVELT BLVD** 

The foregoing information was furnished to us by sources which we deem to be reliable, but no warranty or representation is made as to the accuracy thereof. Subject to correction of errors, omissions, change of price, prior sale or withdrawal from market without notice. The aerial image is intended to provide a general outline of the subject property. It is not a survey nor should it be relied upon for purposes of determining property lines or boundaries.