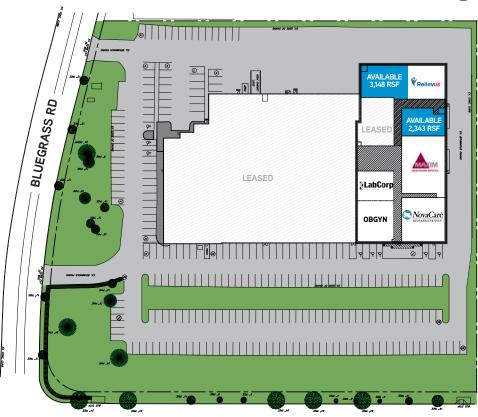

## Northeast Medical Plaza

9815 Roosevelt Boulevard, Northeast Philadelphia

- > 2,000 to 10,000 SF available FOR LEASE
- > Adjacent to Whitman Plaza Shopping Center
- New prominent façade with excellent exposure to Roosevelt Boulevard
- > Single-story, and fully ADA compliant
- > Ample, secure on-site parking
- > Served by multiple Septa bus routes