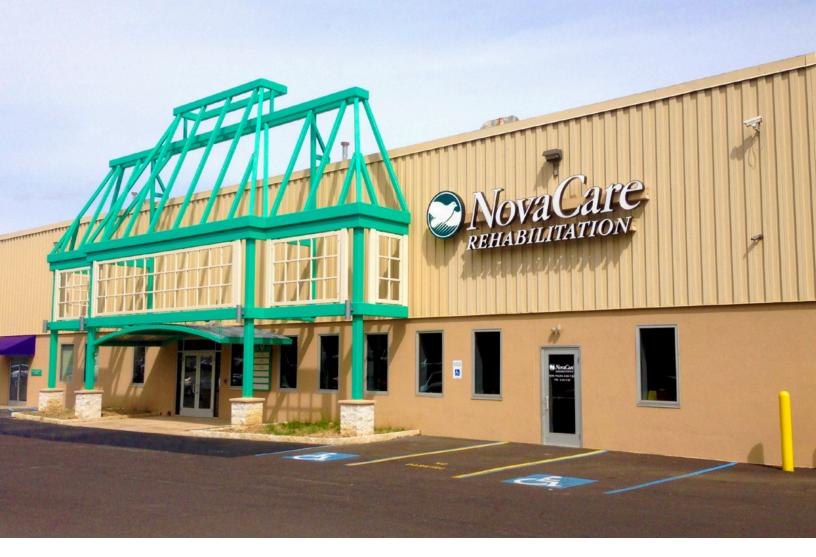

## Northeast Medical Plaza

9815 Roosevelt Boulevard, Northeast Philadelphia

- > 2,000 to 10,000 SF available FOR LEASE
- > Adjacent to Whitman Plaza Shopping Center
- New prominent façade with excellent exposure to Roosevelt Boulevard
- > Single-story, and fully ADA compliant
- > Ample, secure on-site parking
- > Served by multiple Septa bus routes