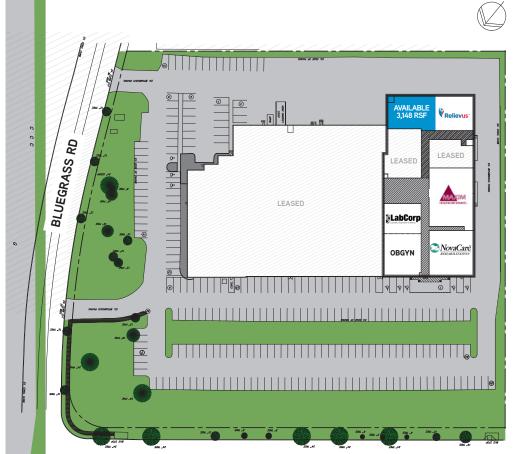

## > 3,148 RSF available FOR LEASE

- > Adjacent to Whitman Plaza Shopping Center
- > New prominent façade with excellent exposure to Roosevelt Boulevard
- > Single-story, and fully ADA compliant
- > Ample, secure on-site parking
- > Served by multiple SEPTA bus routes