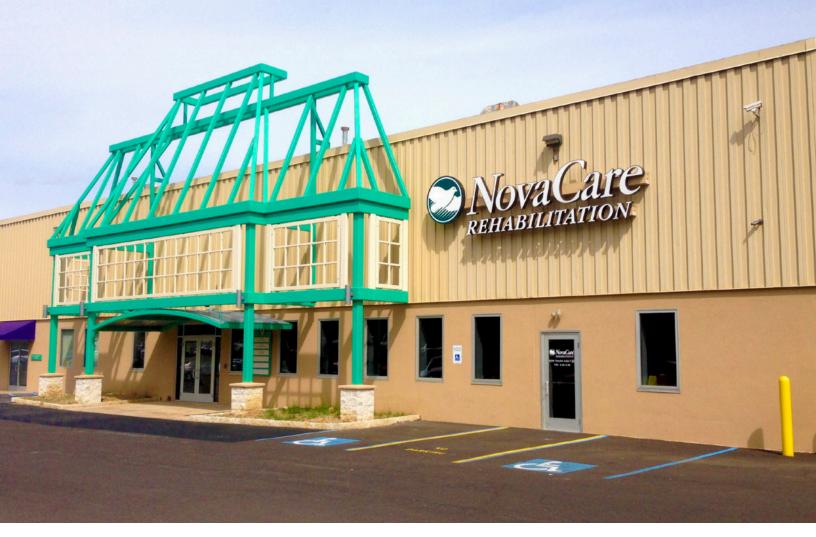

## Northeast Medical Plaza 9815 Roosevelt Boulevard, Northeast Philadelphia, PA

## > 3,148 RSF available FOR LEASE

- > Adjacent to Whitman Plaza Shopping Center
- > New prominent façade with excellent exposure to Roosevelt Boulevard
- > Single-story, and fully ADA compliant
- > Ample, secure on-site parking
- > Served by multiple SEPTA bus routes