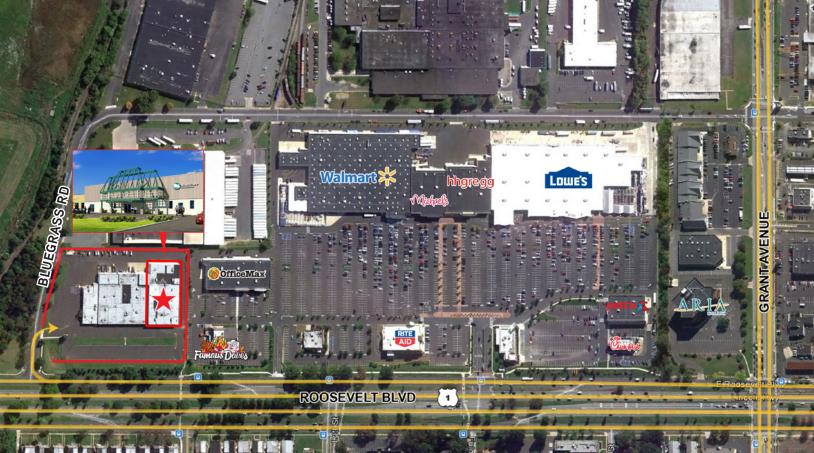

## Northeast Medical Plaza 9815 Roosevelt Boulevard, Northeast Philadelphia, PA

## > 3,148 RSF available FOR LEASE

- > Adjacent to Whitman Plaza Shopping Center
- > New prominent façade with excellent exposure to Roosevelt Boulevard
- > Single-story, and fully ADA compliant
- > Ample, secure on-site parking
- > Served by multiple SEPTA bus routes

## ØColliersPhilly Colliers Philly C>√co

**C** colliers.com/philadelphia

The foregoing information was furnished to us by sources which we deem to be reliable, but no warranty or representation is made as to the accuracy thereof. Subject to correction of errors, omissions, change of price, prior sale or withdrawal from market without notice. The aerial image is intended to provide a general outline of the subject property. It is not a survey nor should it be relied upon for purposes of determining property lines or boundaries. COLLIERS INTERNATIONAL Ten Penn Center 1801 Market Street, Suite 500 Philadelphia, PA 19103 +1 215 925 4600