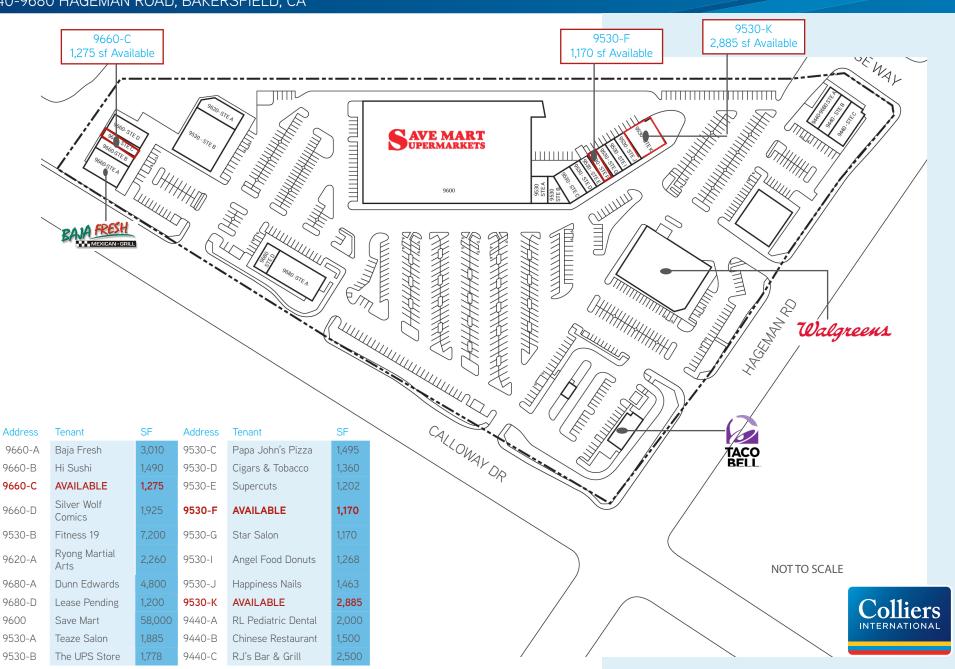

#### **AVAILABLE**

 Suite 9530-F
 1,170 SF
 \$2.00SF NNN

 Suite 9660-C
 1,275 SF
 \$1.85/SF NNN

 Suite 9530-K
 2,885 SF
 \$2.75/SF NNN\*

 \* Restaurant space with patio

# THE PLAZA AT RIVERLAKES SITE PLAN

SAVE MART.

SEAFOGRAM

9440-9680 HAGEMAN ROAD, BAKERSFIELD, CA

9440-9680 HAGEMAN ROAD, BAKERSFIELD, CA

The Links at Riverlakes Golf