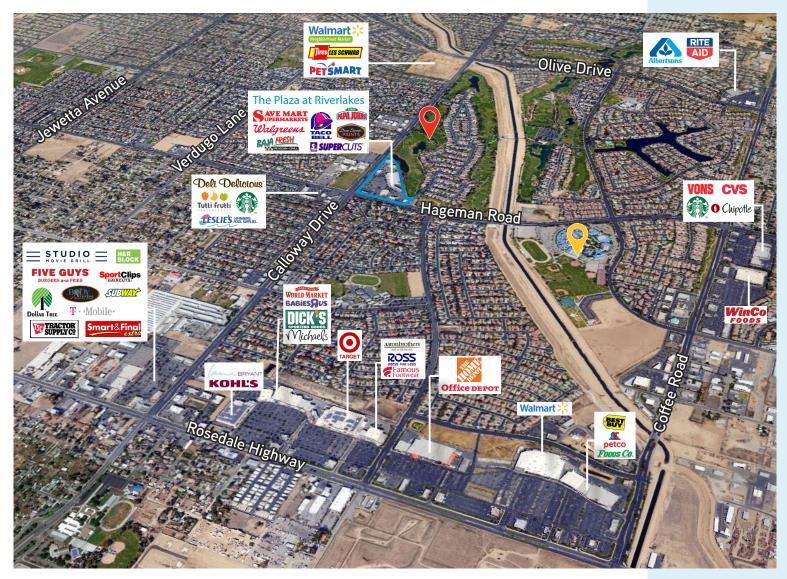

# THE PLAZA AT RIVERLAKES PROPERTY INFORMATION

9440-9680 HAGEMAN ROAD, BAKERSFIELD, CA

The Plaza at Riverlakes is a grocery and drug anchored neighborhood shopping center in the Northwest Bakersfield trade area. It is located at the signalized intersection of Calloway Drive and Hageman Road with easy access and excellent exposure. Surrounded by dense residential, in proximity to Centennial High School and adjacent to the Links at Riverlakes Golf Course, The Plaza at Riverlakes offers a convenient location for shoppers and retailers alike.

### **HIGHLIGHTS**

- > Grocery-Drug Anchored Shopping Center
- > High Daytime Population
- > Over \$100,000 Average Income In A 3 Mile Radius
- > Convenient Ingress/Egress