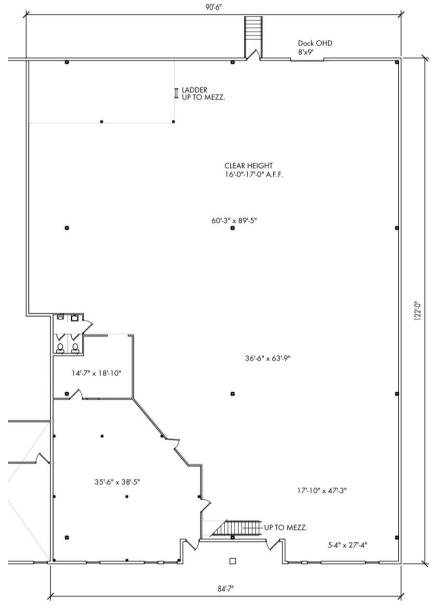

### SUITE 0 - P

Office SF: 1,605 Warehouse SF: 9,220

TOTAL SF: 10,825

## SUITE SPECS

- > 16' 17' clear height
- ) (1) 8' x 9' dock
  - Ability to install additional dock doors
- > Potential to install drive-in door
- ) (1) 480 V / 2000 amps / 3 phase panel
- > Multiple private offices
- > Mezzanine storage
- > Zoned I-3-S
- Move-in ready