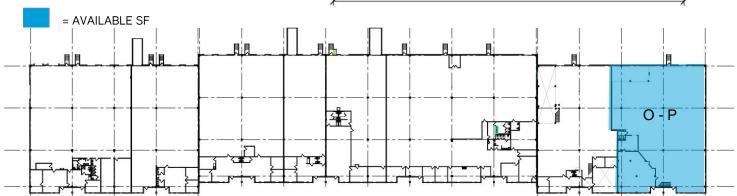

# Park Fletcher - Building 30

# 5701 FORTUNE CIRCLE SOUTH DRIVE, INDIANAPOLIS, IN

### SUITE 0 - P

Office SF: 1,605 Warehouse SF: 9,220

TOTAL SF: 10,825

## SUITE SPECS

- > 16' 17' clear height
- ) (1) 8' x 9' dock
  - Ability to install additional dock doors
- > Potential to install drive-in door
- ) (1) 480 V / 2000 amps / 3 phase panel
- > Multiple private offices
- > Mezzanine storage
- > Zoned I-3-S
- Move-in ready

#### **BUILDING IMPROVEMENTS**

- > New roof in 2015
- > EIFS repaired in 2015
- > Exterior painted in 2015
- > Asphalt repair & striping in 2015
- > New landscaping 2016
- > New awnings in 2017

#### OWNED BY: