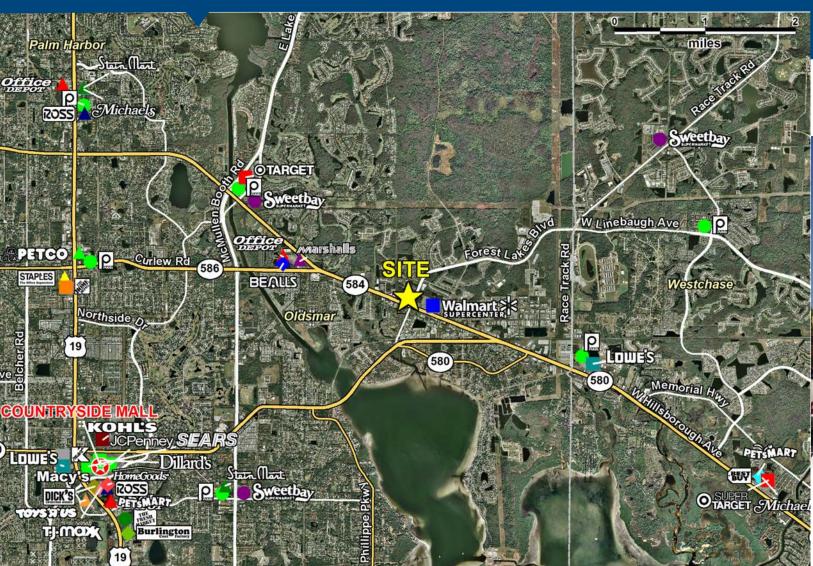

# Forest Lakes Plaza

3705 Tampa Road, Oldsmar, FL 34677 - Pinellas County

Join:

- Ross Dress For Less and ALDI NOW OPEN!
- High Income, densely populated trade area
- Intersection shared with a Walmart Supercenter
- North West Corner Tampa Road at Forest Lakes Boulevard
- Centrally located between Westchase and East Lake linking two affluent trade areas
- 5 mile population of 164,207 with average household income of \$79,565