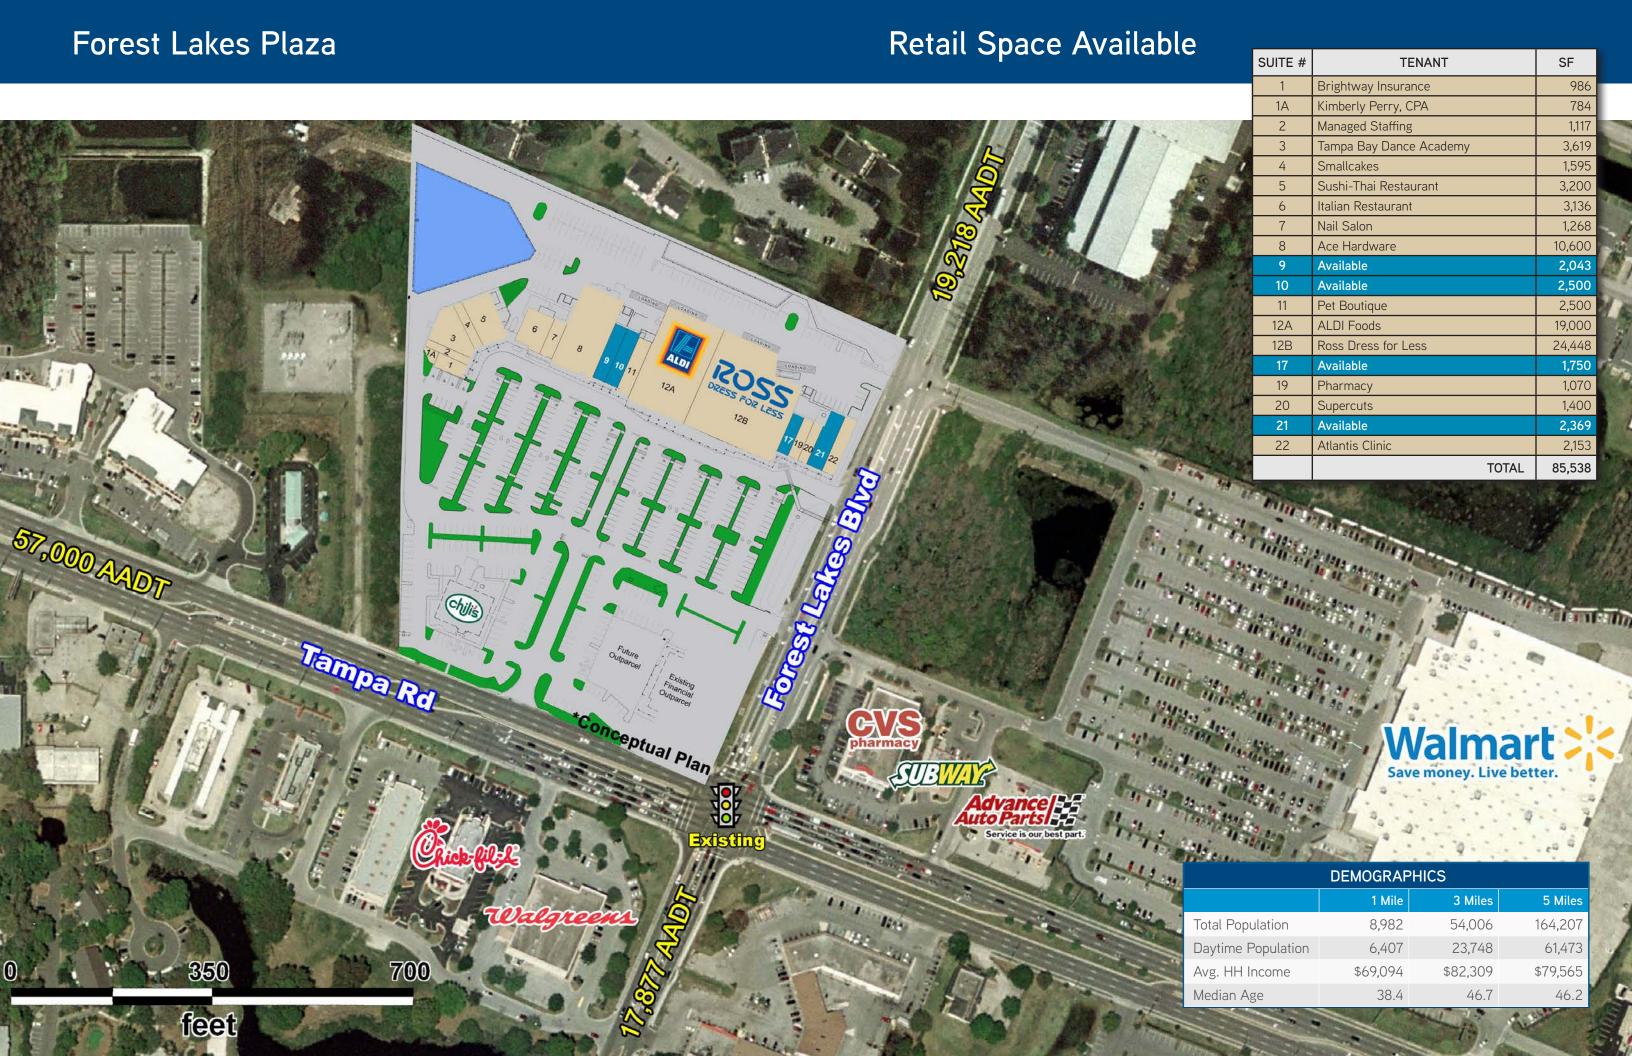

# Forest Lakes Plaza

3705 Tampa Road, Oldsmar, FL 34677 - Pinellas County

Join:

- Ross Dress For Less and ALDI NOW OPEN!
- High Income, densely populated trade area
- Intersection shared with a Walmart Supercenter
- North West Corner Tampa Road at Forest Lakes Boulevard
- Centrally located between Westchase and East Lake linking two affluent trade areas
- 5 mile population of 164,207 with average household income of \$79,565