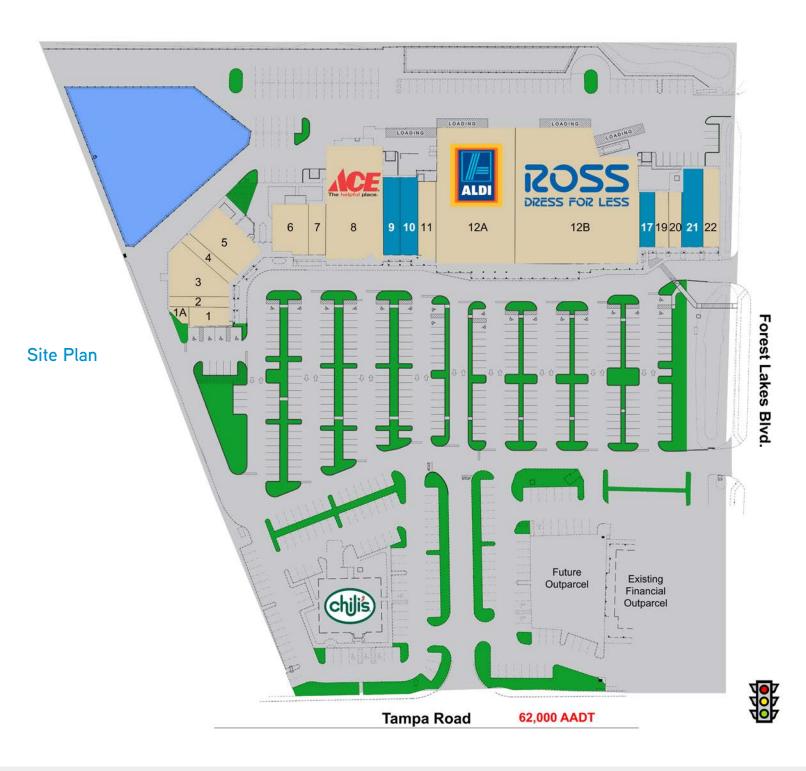

## **Availabilities**

| SUITE #                | TENANT                                              | SF                                |
|------------------------|-----------------------------------------------------|-----------------------------------|
| 1                      | Brightway Insurance                                 | 986                               |
| 1A                     | Kimberly Perry, CPA                                 | 784                               |
| 2                      | Managed Staffing                                    | 1,117                             |
| 3                      | Tampa Bay Dance Academy                             | 3,619                             |
| 4                      | Smallcakes                                          | 1,595                             |
| 5                      | Sushi-Thai Restaurant                               | 3,200                             |
| 6                      | Italian Restaurant                                  | 3,136                             |
| 7                      | Nail Salon                                          | 1,268                             |
| 8                      | Ace Hardware                                        | 10,600                            |
| 9                      | Available                                           | 2,043                             |
| 10                     | Available                                           | 2,500                             |
| 11                     | Pet Boutique                                        | 2,500                             |
| 12A                    | ALDI Foods                                          | 40.000                            |
| 12/1                   | / LDI I 0003                                        | 19,000                            |
| 12R                    | Ross Dress for Less                                 | 19,000<br>24,448                  |
|                        |                                                     |                                   |
| 12B                    | Ross Dress for Less                                 | 24,448                            |
| 12B<br><b>17</b>       | Ross Dress for Less  Available                      | 24,448<br><b>1,750</b>            |
| 12B<br><b>17</b><br>19 | Ross Dress for Less  Available  Pharmacy            | 24,448<br>1,750<br>1,070          |
| 12B<br>17<br>19<br>20  | Ross Dress for Less  Available  Pharmacy  Supercuts | 24,448<br>1,750<br>1,070<br>1,400 |