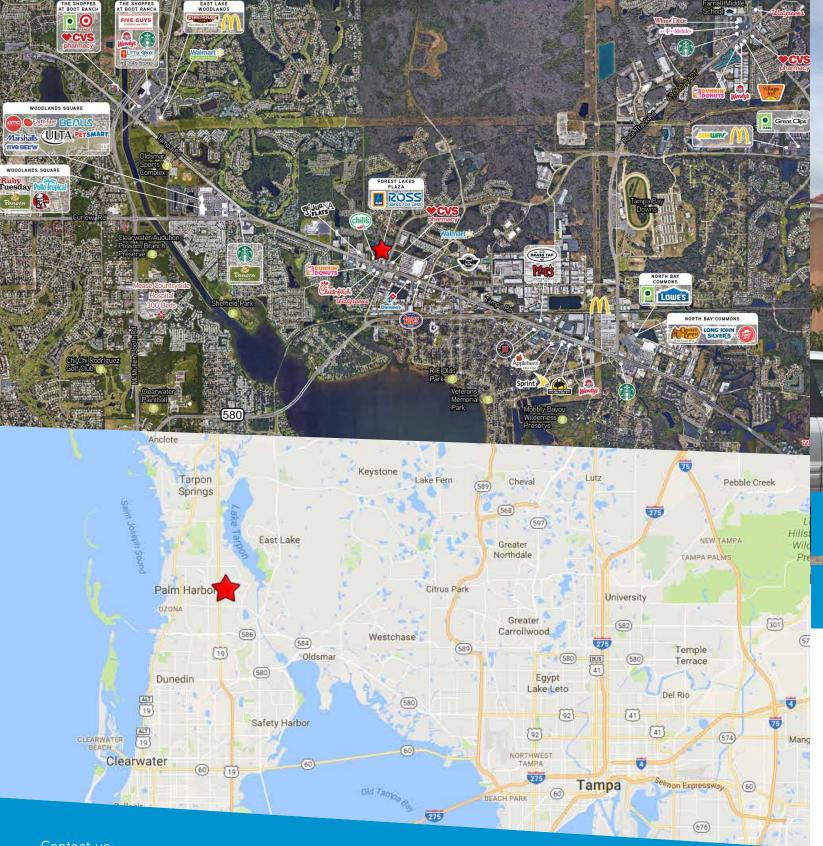

# 3705 Tampa Road | Oldsmar | FL 34677

Forest Lakes Plaza

#### **FEATURES**

- 1,750 4,543 SF suites available
- Join: Ross Dress for Less, Aldi, Ace Hardware and many more
- Located at the NWC of Tampa Road and Forest Lakes Boulevard
- High Income, densely populated trade area
- Intersection shared with a Walmart Supercenter
- Centrally located between Westchase and East Lake linking two affluent trade areas
- 5 mile population of 169,558 with average household income of \$91,099
- High traffic count of 62,000 cars per day on Tampa Road