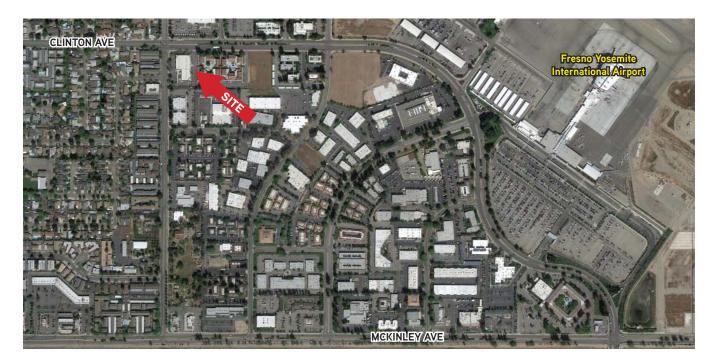

## FOR LEASE > OFFICE SPACE 4910 E. Clinton Way

FRESNO, CA 93727

- First Class Office Space (Suite 101 Approx. 12,448 SF; Suite 107 Approx. 1,000 SF)
- Fresno Yosemite International Airport Across the Street
- Restaurants, Banks & Hotel Services Nearby
- Downtown Fresno & City of Clovis Easily Accessible
- Easy access to Freeways 168 & 180

Comments: Easy access to both Freeways 168 and 180. Several amenities such as retail services, restaurants and Fresno Yosemite International Airport.

COLLIERS INTERNATIONAL 7485 N. Palm Avenue, #110 Fresno, CA 93711 www.colliers.com