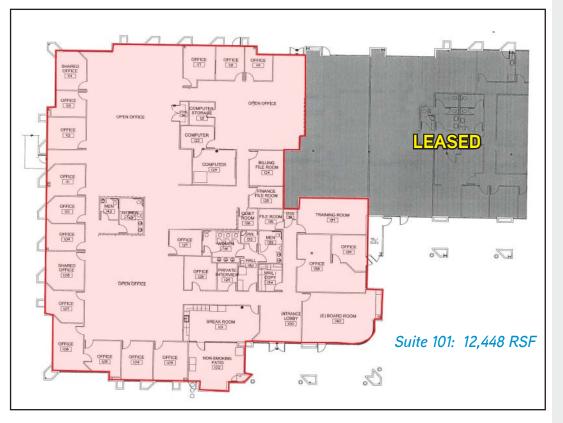

### 4910 E. Clinton Way, Suites 101 & 107 > Office Space

| > | Available Space: | Suite 101 -<br>Suite 107 - |               | ely 12.448 RSF (I<br>ely 1,000 RSF | Divisible)            |               |
|---|------------------|----------------------------|---------------|------------------------------------|-----------------------|---------------|
| > | Lease Rate:      | \$1.25 PSF, Moc            | lified Gross. | Tenant responsib                   | ole for utilities and | l janitorial. |
| ~ | C                |                            |               | 1(0, 1, 100                        | C                     |               |

#### FLOOR PLANS