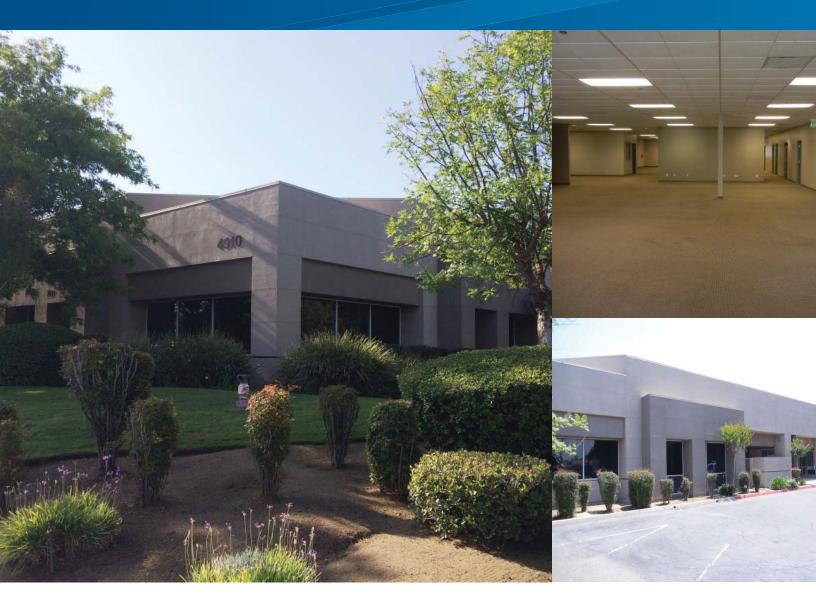

## FOR LEASE > OFFICE SPACE 4910 E. Clinton Way

FRESNO, CA 93727

- First Class Office Space (Suite 101 Approx. 12,448 SF; Suite 107 Approx. 1,000 SF)
- Fresno Yosemite International Airport Across the Street
- Restaurants, Banks & Hotel Services Nearby
- Downtown Fresno & City of Clovis Easily Accessible
- Easy access to Freeways 168 & 180

# 4910 E. Clinton Way

FRESNO, CA 93727

### 4910 E. Clinton Way, Suites 101 & 107 > Office Space

| > | Available Space: | Suite 101 -<br>Suite 107 - |               | ely 12.448 RSF (I<br>ely 1,000 RSF | Divisible)            |               |
|---|------------------|----------------------------|---------------|------------------------------------|-----------------------|---------------|
| > | Lease Rate:      | \$1.25 PSF, Moc            | lified Gross. | Tenant responsib                   | ole for utilities and | l janitorial. |
| ~ | C                |                            |               | 1(0, 1, 100                        | C                     |               |

Comments: Easy access to both Freeways 168 and 180. Several amenities such as retail services, restaurants and Fresno Yosemite International Airport.

COLLIERS INTERNATIONAL 7485 N. Palm Avenue, #110 Fresno, CA 93711 www.colliers.com