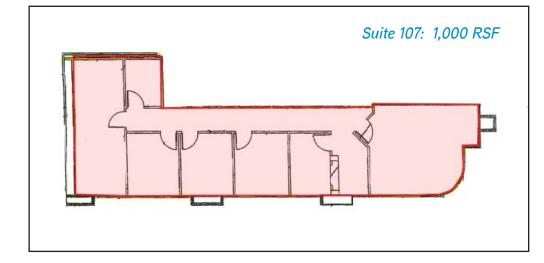

### 4910 E. Clinton Way, Suites 101 & 107 > Office Space

| > | Available Space: | Suite 101 -<br>Suite 107 - |               | ely 12.448 RSF (I<br>ely 1,000 RSF | Divisible)            |               |
|---|------------------|----------------------------|---------------|------------------------------------|-----------------------|---------------|
| > | Lease Rate:      | \$1.25 PSF, Moc            | lified Gross. | Tenant responsib                   | ole for utilities and | l janitorial. |
| ~ | C                |                            |               | 1(0, 1, 100                        | C                     |               |

#### FLOOR PLANS