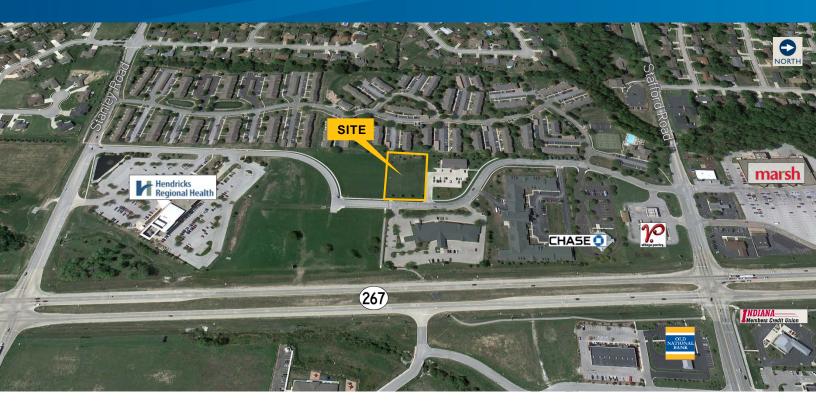

## Property Highlights

- > ±1 acre building pad for sale
- > Property zoned G-C
- Campus-like feel with Hendricks Regional Health Building, Crane Financial Building & Roland's Golden Memories Senior Living
- > Adjacent to Plainfield linear trail
- Close to banks, gas stations, supermarket, daycare
- Visibility from State Road 267
- > Hendricks County is 2nd fastest growing county in Indiana

| DEMOGRAPHICS                |                         |          |          |
|-----------------------------|-------------------------|----------|----------|
|                             | 1 Mile                  | 3 Miles  | 5 Miles  |
| Projected Population – 2017 | 5,827                   | 30,089   | 69,279   |
| Population – 2012           | 5,584                   | 28,196   | 64,967   |
| Median Age                  | 39.9                    | 36.1     | 35.1     |
| Households                  | 2,337                   | 10,125   | 22,801   |
| Average Household Income    | \$70,762                | \$68,170 | \$72,908 |
| Median Household Income     | \$54,902                | \$54,333 | \$58,548 |
| Average Daily Traffic Count |                         |          |          |
| SR 267                      | 15,770 vehicles per day |          |          |