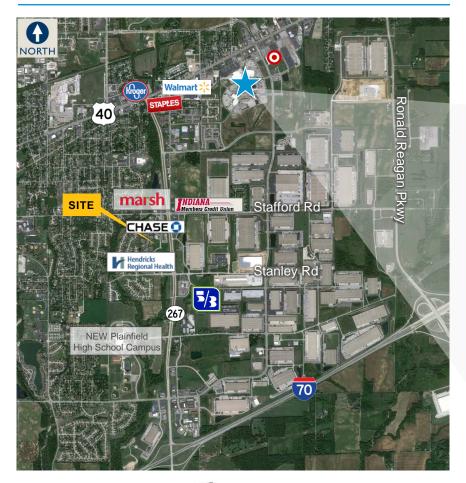

## Property Highlights

- > ±1 acre building pad for sale
- > Property zoned G-C
- Campus-like feel with Hendricks Regional Health Building, Crane Financial Building & Roland's Golden Memories Senior Living
- > Adjacent to Plainfield linear trail
- Close to banks, gas stations, supermarket, daycare
- Visibility from State Road 267
- > Hendricks County is 2nd fastest growing county in Indiana