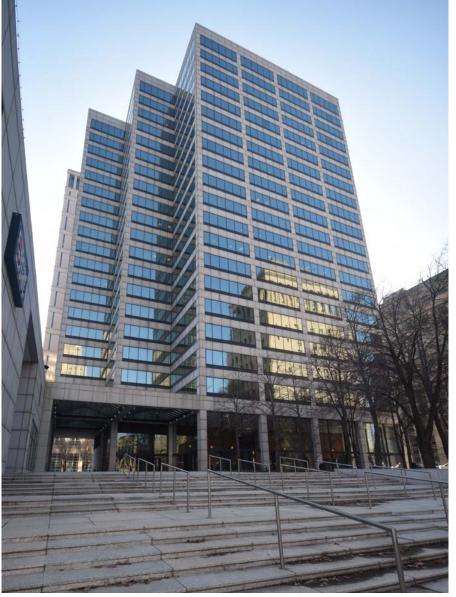

### Features

- > 20-story office tower
- > Building naming rights and monument signage available
- > New ownership and leasing/management team
- > 24/7 security/lobby desk attendant
- > Property management on-site
- > Subway restaurant located in building lobby
- > Building amenities include: fitness center at no charge, conference center, sundry shop, building break room and mail drop
- > Executive covered parking

### Location

- Downtown St. Louis at corner of Market Street and 11<sup>th</sup> Street
- > Dramatic, unobstructed views of the Arch, City Garden and Busch Stadium
- > Next to Civil Courts Building, Thomas F. Eagleton Federal Courthouse and Carnahan Courthouse
- > Located in CBD within walking distance of restaurants, banks, retail businesses and hotels
- > Easy access to all major highways