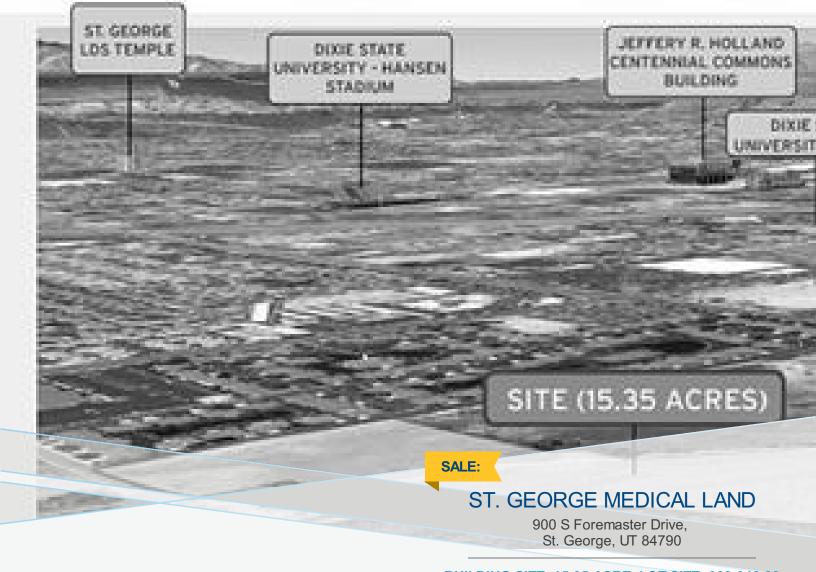

## **FEATURES AND AMENITIES**

Adjacent to Dixie Regional Medical Center, Intermountain Live Well Center, Coral Desert Surgery Center and beautiful views of St. George. Great proximity to Interstate 15 freeway access. Sale Price: \$3,000,000.00/\$4.49 Per SF

**BUILDING SIZE: 15.35 ACRE, LOT SIZE: 668,646.00 ACRE** 

**SALE PRICE (\$): 3,000,000** 

See online listing: colliers.com/p-USA1039631