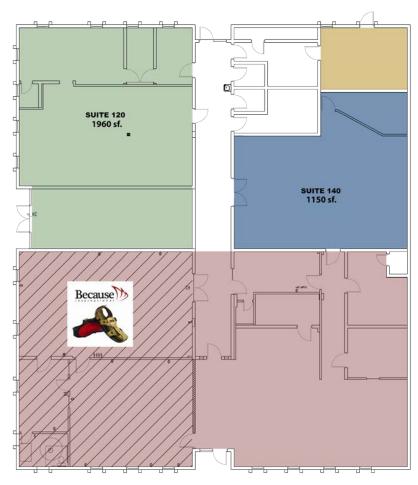

#### SPACE AVAILABLE

| Suite | Size     | Rate               |
|-------|----------|--------------------|
| 120   | 1,960 SF | \$10.50 psf Yearly |
| 140   | 1,150 SF | \$10.50 psf Yearly |

#### **HIGHLIGHTS**

- » Conveniently located Downtown Nampa multipurpose space
- » Flexible layouts for office, tech/startup/R&D, special purpose and some allowed retail uses
- » Suites 120 has direct street access and space for building signage
- Common ADA bathrooms and some private suite bathrooms
- Adjacent to the new Nampa Public Safety Building
- Close to Downtown Nampa retail and dining
- New exterior remodel and many interior remodel options
- Join Because International