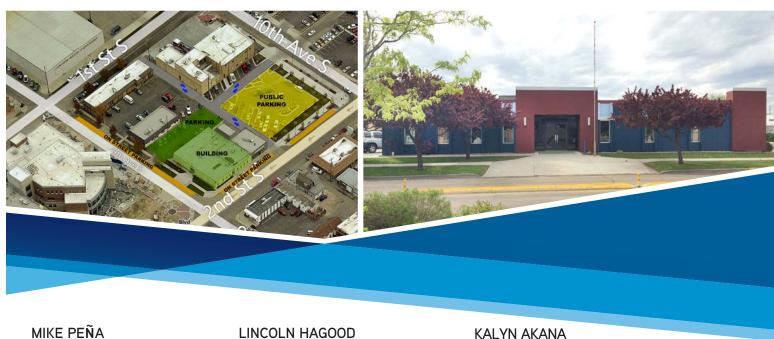

#### PROPERTY INFORMATION

Property Type: Office / retail / special purpose

3,110 SF Available Space:

Land Size: 0.40 Acres

» 22 stalls on-site Parking:

> Public on-street parking surrounding building

Additional nearby parking lots

MIKE PEÑA 208 472 1666 mike.pena@colliers.com

LINCOLN HAGOOD 208 472 1667 lincoln.hagood@colliers.com **KALYN AKANA** 208 472 1664 kalyn.hendrix@colliers.com

Colliers International Idaho | 755 West Front Street, Suite 300 Boise, Idaho 83702 | www.colliers.com/boise