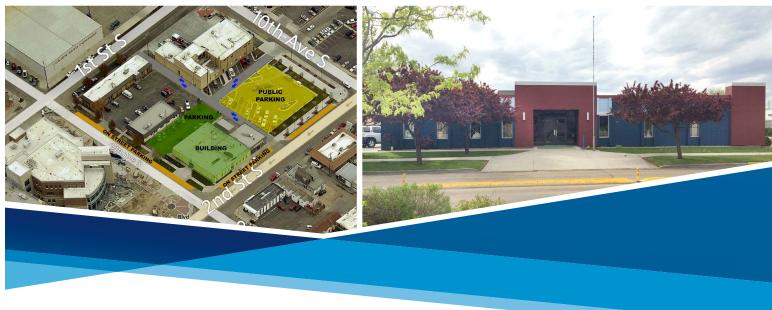

#### PROPERTY INFORMATION

Office / retail / special purpose Property Type:

Available Space: 3,110 SF

Land Size: 0.40 Acres

22 stalls on-site Parking:

> Public on-street parking surrounding building

Additional nearby parking lots

# 120 9TH AVE SOUTH

9TH AVE S & 2ND ST S | NAMPA, ID

MIKE PEÑA 208 472 1666 mike.pena@colliers.com LINCOLN HAGOOD 208 472 1667 lincoln.hagood@colliers.com

**BRYANT JONES** 208 472 1663 bryant.jones@colliers.com

### 120 9TH AVE SOUTH

9TH AVE S & 2ND ST S | NAMPA, ID

MIKE PEÑA 208 472 1666 mike.pena@colliers.com LINCOLN HAGOOD 208 472 1667 lincoln.hagood@colliers.com

**BRYANT JONES** 208 472 1663 bryant.jones@colliers.com