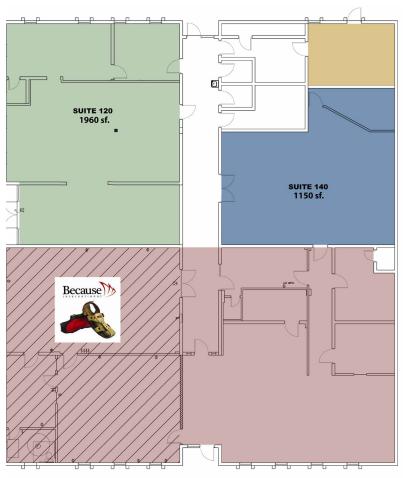

#### SPACE AVAILABLE

| Suite | Size     | Rate               |
|-------|----------|--------------------|
| 120   | 1,960 SF | \$10.50 psf Yearly |
| 140   | 1,150 SF | \$10.50 psf Yearly |

#### **HIGHLIGHTS**

- » Conveniently located Downtown Nampa multipurpose space
- Flexible layouts for office, tech/startup/R&D, special purpose and some allowed retail uses
- » Suites 120 has direct street access and space for building signage
- Common ADA bathrooms and some private suite bathrooms
- Adjacent to the new Nampa Public Safety Building
- Close to Downtown Nampa retail and dining
- New exterior remodel and many interior remodel options
- Join Because International