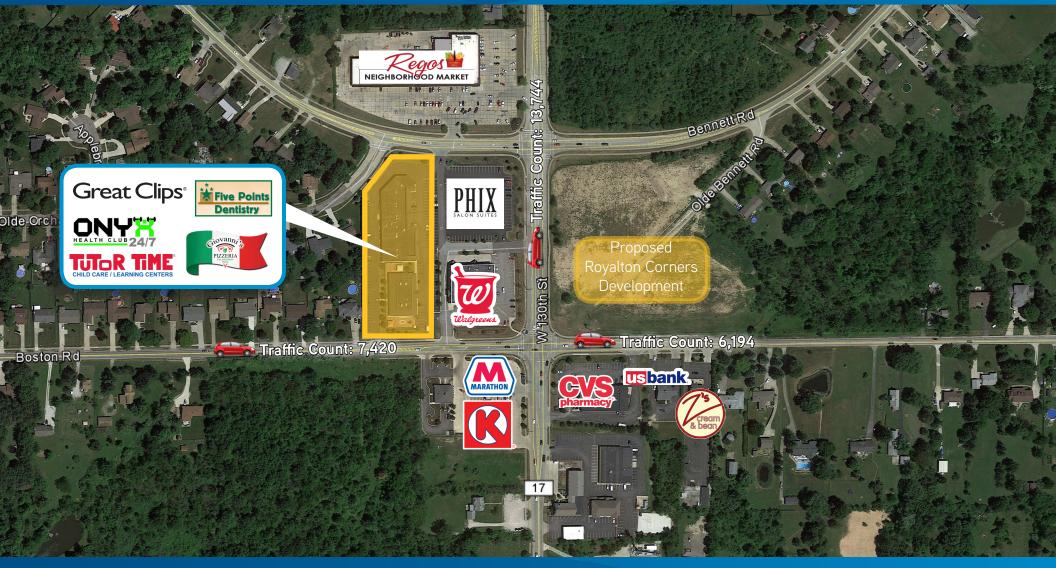

### **Property Highlights**

- > ± 24,487 SF neighborhood center
- > Excellent demographics

- > Across from proposed Royalton Corners, a 12.5-acre, campus style multi-building development
- > 2 Fully Furnished Spaces:
  - Tanning Salon beds included
  - Hair Salon
- > Additional 4,000 SF space available