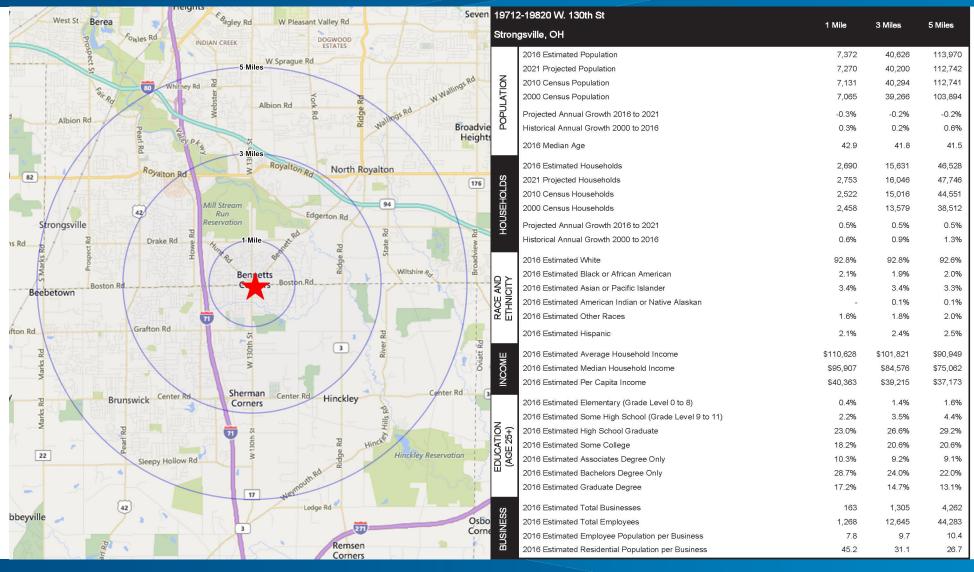

### **Property Highlights**

- > ± 24,487 SF neighborhood center
- > Excellent demographics

- > Across from proposed Royalton Corners, a 12.5-acre, campus style multi-building development
- > 2 Fully Furnished Spaces:
  - Tanning Salon beds included
  - Hair Salon
- > Additional 4,000 SF space available