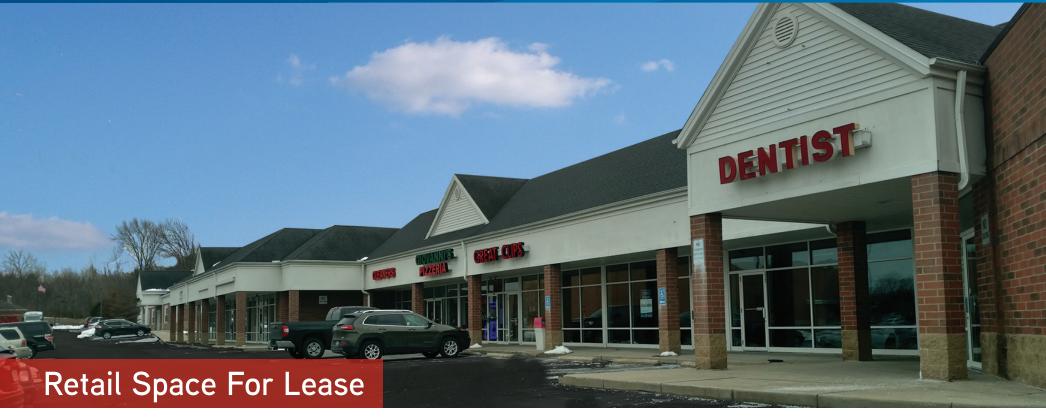

## **BOSTON SQUARE II**

19712-19820 W. 130th Street | Strongsville, OH 44136

#### **Property Highlights**

- > ± 24,487 SF neighborhood center
- > Across from proposed Royalton Corners, a 12.5-acre, campus style multi-building development
- > 2000 4000 SF available
- > Coming soon: Sparkling Water Salon & Spa
- > Excellent demographics
- > Join Great Clips, Onyx Fitness, Giovanni's Pizzeria and more!