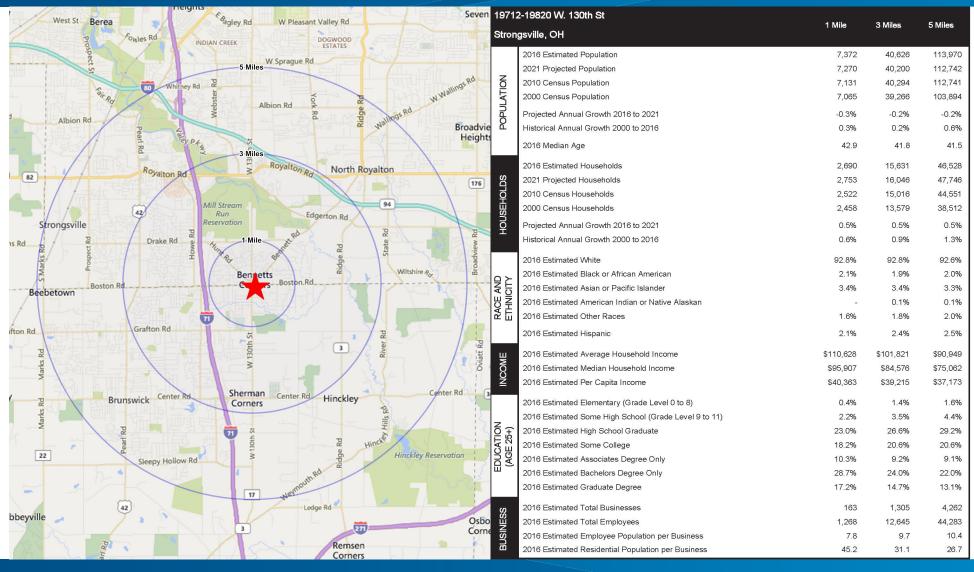

#### **Property Highlights**

- > ± 24,487 SF neighborhood center
- > Across from proposed Royalton Corners, a 12.5-acre, campus style multi-building development
- > 2000 4000 SF available
- > Coming soon: Sparkling Water Salon & Spa
- > Excellent demographics
- > Join Great Clips, Onyx Fitness, Giovanni's Pizzeria and more!