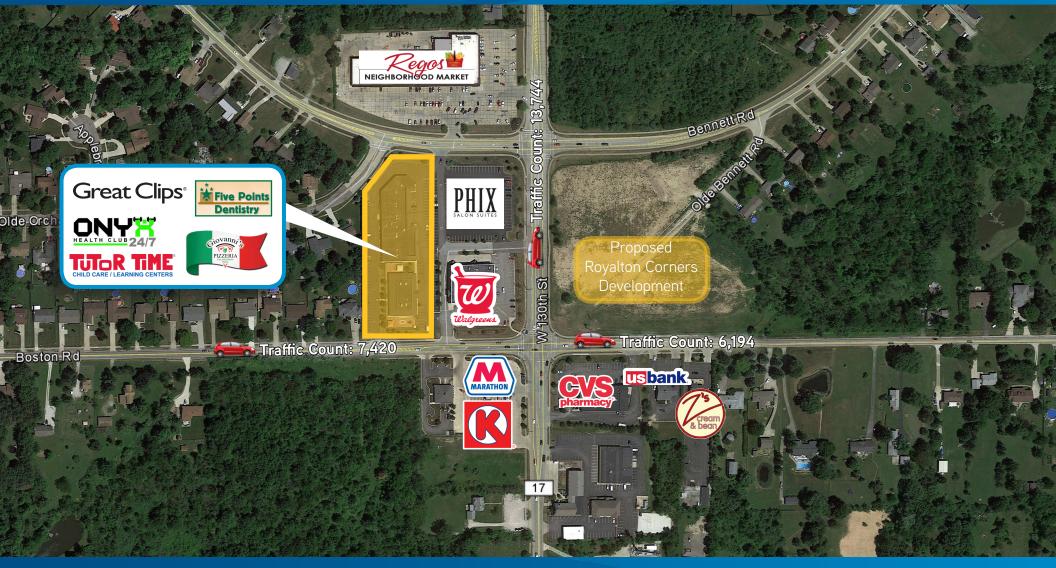

#### **Property Highlights**

- > ± 24,487 SF neighborhood center
- > Across from proposed Royalton Corners, a 12.5-acre, campus style multi-building development
- > 2000 4000 SF available
- > Coming soon: Sparkling Water Salon & Spa
- > Excellent demographics
- > Join Great Clips, Onyx Fitness, Giovanni's Pizzeria and more!