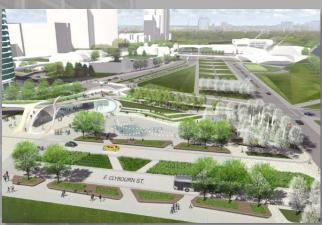

# LOCATION







# LAKEFRONT REDISIGN







# AMENITIES





With street-level visibility on Michigan Street, Rare Steakhouse is the perfect complement to serve employees, entertain clients and conduct lunch or dinner business meetings. A warm, inviting interior and seasonal outdoor service highlights the restaurant's lively atmosphere.

### FITNESS CENTER

The on-site fitness center conveniently serves today's busy professionals, who increasingly seek a work-life-health balance. Employees of building tenants have convenient access to a fitness center, allowing for workouts throughout the day.

#### **CONFERENCE CENTER**

The building features a hi-tech conference center for tenants' use, including WiFi internet service, phone conferencing, and video projection capabilities.

### FLOOR PLATES



**26,000 SF Floor Plate** - ~4,95