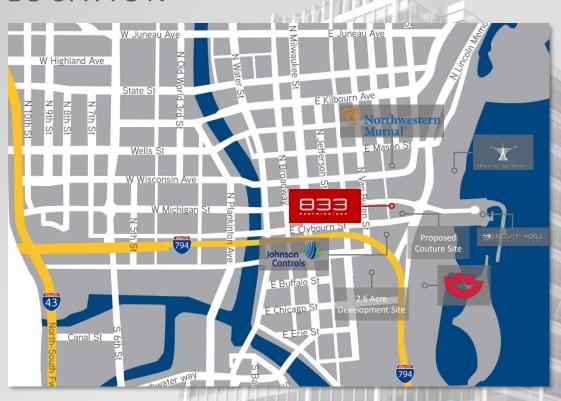

# LOCATION







# LAKEFRONT REDISIGN







# AMENITIES





With street-level visibility on Michigan Street, Rare Steakhouse is the perfect complement to serve employees, entertain clients and conduct lunch or dinner business meetings. A warm, inviting interior and seasonal outdoor service highlights the restaurant's lively atmosphere.

### FITNESS CENTER

The on-site fitness center conveniently serves today's busy professionals, who increasingly seek a work-life-health balance. Employees of building tenants have convenient access to a fitness center, allowing for workouts throughout the day.

#### **CONFERENCE CENTER**

The building features a hi-tech conference center for tenants' use, including WiFi internet service, phone conferencing, and video projection capabilities.

### FLOOR PLATES



**2