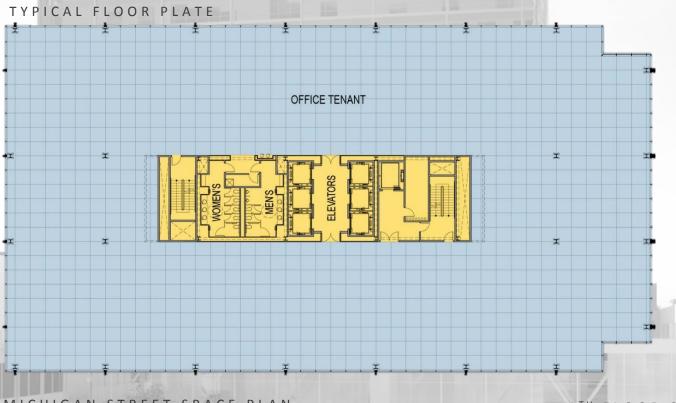

### FLOOR PLATES

**26,000 SF Floor Plate** - ~4,950 (23.5%) SF larger than traditional class 'A'.

9'6" Ceiling Height - 6" higher than class 'A' average.

45' min to 60' max core to curtain wall -Optimal space planning depth with limited core.

Column free space – Column volume considerably less than traditional class 'A'

**6 corner offices** - Cantilevered construction allows for two additional east facing corner offices.

#### MICHIGAN STREET SPACE PLAN