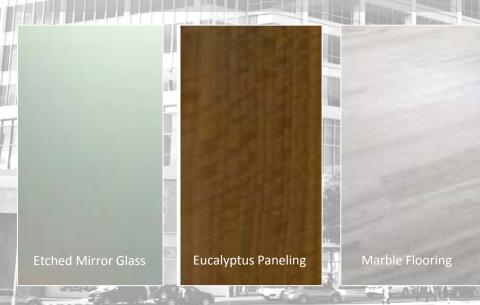

#### GLASS WALL

Satin finish, etched mirrored glass subtly reflects exterior and interior movements

#### EUCALYPTUS

Warm, FSC certified Eucalyptus wood has elegant figuring with a slight shimmer creating a dynamic look.

#### STONE

White / grey Marble provides a clean, timeless aesthetic. Large format tile in open lobby transitions to a more intimate scale upon elevator approach.