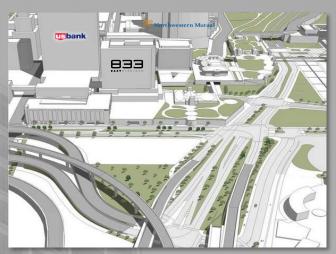

# LOCATION







# LAKEFRONT REDISIGN







# AMENITIES





With street-level visibility on Michigan Street, Rare Steakhouse is the perfect complement to serve employees, entertain clients and conduct lunch or dinner business meetings. A warm, inviting interior and seasonal outdoor service highlights the restaurant's lively atmosphere.

### FITNESS CENTER

The on-site fitness center conveniently serves today's busy professionals, who increasingly seek a work-life-health balance. Employees of building tenants have convenient access to a fitness center, allowing for workouts throughout the day.

#### **CONFERENCE CENTER**

The building features a hi-tech conference center for tenants' use, including WiFi internet service, phone conferencing, and video projection capabilities.

### FLOOR PLATES



**26,000 SF Floor Plate** - ~4,