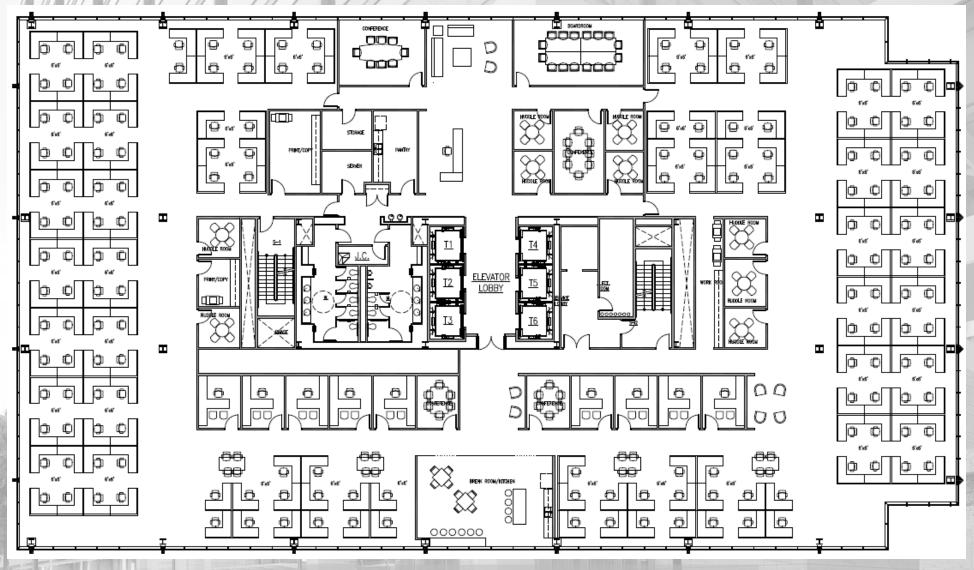

## SAMPLE FLOOR PLAN

26,389 SF

**181 Total People** 

145 RSF Per Person

- •9 Offices (10'x12')
- •171 Workstations (6'x6')
- •1 Boardroom
- •4 Conference Rooms
- •9 Huddle Rooms