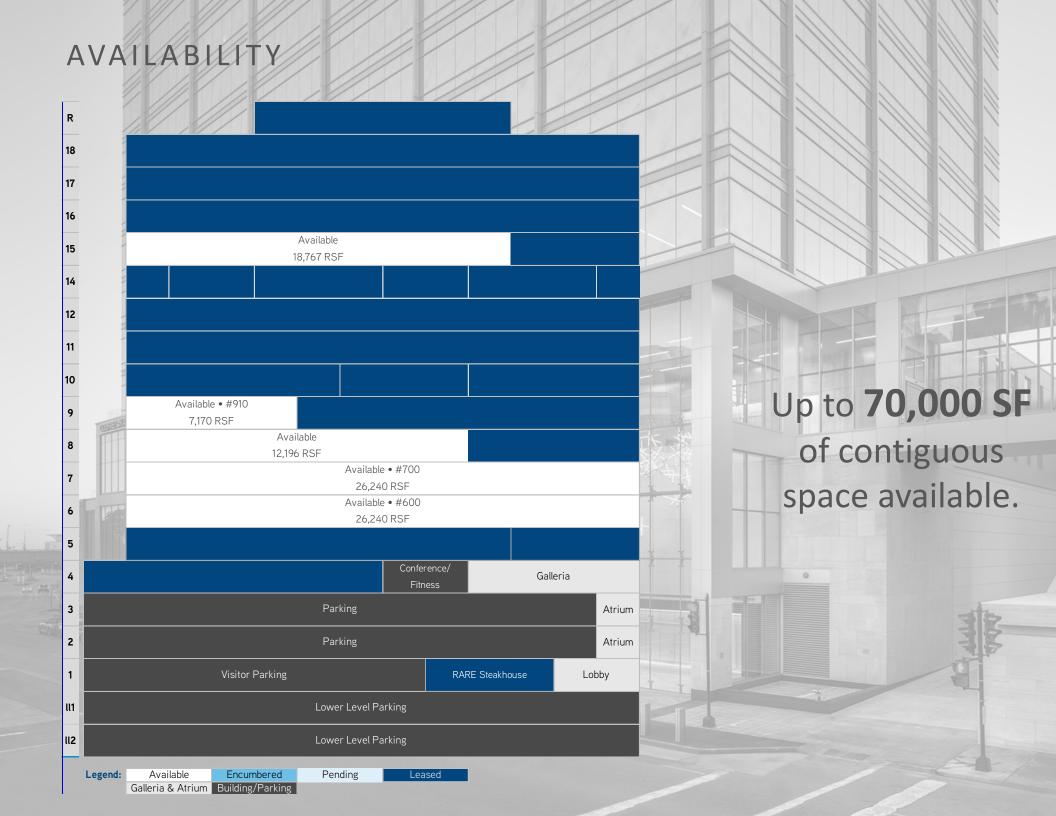

### FLOOR PLATES

**26,000 SF Floor Plate** - ~4,950 (23.5%) SF larger than traditional class 'A'.

9'6" Ceiling Height - 6" higher than class 'A' average.

45' min to 60' max core to curtain wall -Optimal space planning depth with limited core.

Column free space – Column volume considerably less than traditional class 'A'

**6 corner offices** - Cantilevered construction allows for two additional east facing corner offices.