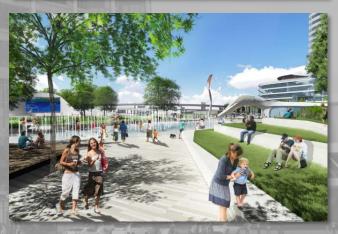

# LOCATION







# LAKEFRONT REDISIGN







# AMENITIES





With street-level visibility on Michigan Street, Rare Steakhouse is the perfect complement to serve employees, entertain clients and conduct lunch or dinner business meetings. A warm, inviting interior and seasonal outdoor service highlights the restaurant's lively atmosphere.

### FITNESS CENTER

The on-site fitness center conveniently serves today's busy professionals, who increasingly seek a work-life-health balance. Employees of building tenants have convenient access to a fitness center, allowing for workouts throughout the day.

#### **CONFERENCE CENTER**

The building features a hi-tech conference center for tenants' use, including WiFi internet service, phone conferencing, and video projection capabilities.

### FLOOR PLATES



**26,000 SF Floor Plate** - ~4,950