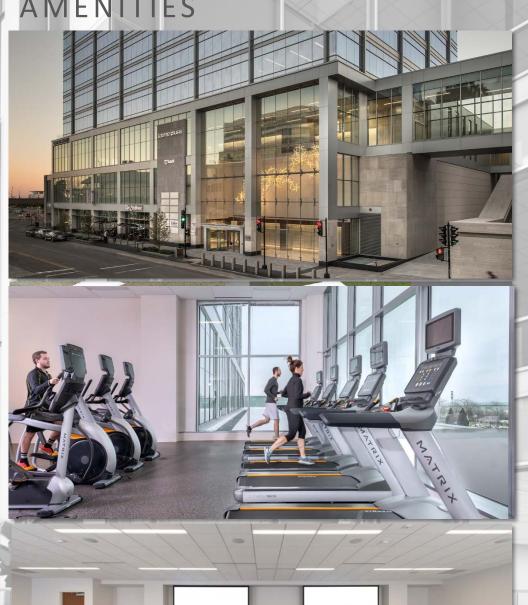

# AMENITIES

With street-level visibility on Michigan Street, Rare Steakhouse is the perfect complement to serve employees, entertain clients and conduct lunch or dinner business meetings. A warm, inviting interior and seasonal outdoor service highlights the restaurant's lively atmosphere.

### FITNESS CENTER

The on-site fitness center conveniently serves today's busy professionals, who increasingly seek a work-life-health balance. Employees of building tenants have convenient access to a fitness center, allowing for workouts throughout the day.