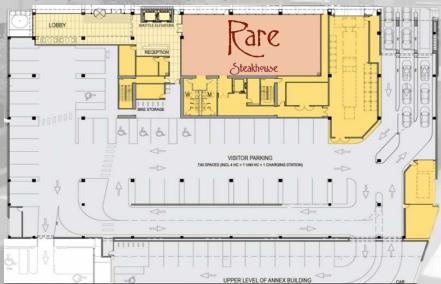

# AMENITIES

With street-level visibility on Michigan Street, Rare Steakhouse is the perfect complement to serve employees, entertain clients and conduct lunch or dinner business meetings. A warm, inviting interior and seasonal outdoor service highlights the restaurant's lively atmosphere.