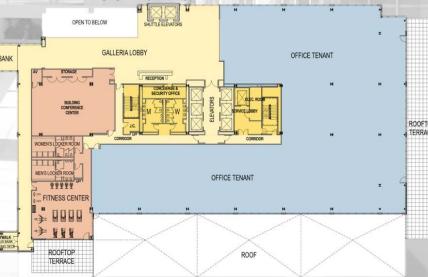

### FITNESS CENTER

The on-site fitness center conveniently serves today's busy professionals, who increasingly seek a work-life-health balance. Employees of building tenants have convenient access to a fitness center, allowing for workouts throughout the day.

#### **CONFERENCE CENTER**

The building features a hi-tech conference center for tenants' use, including WiFi internet service, phone conferencing, and video projection capabilities.

#### 4TH FLOOR SPACE PLAN

### COMMON AREAS