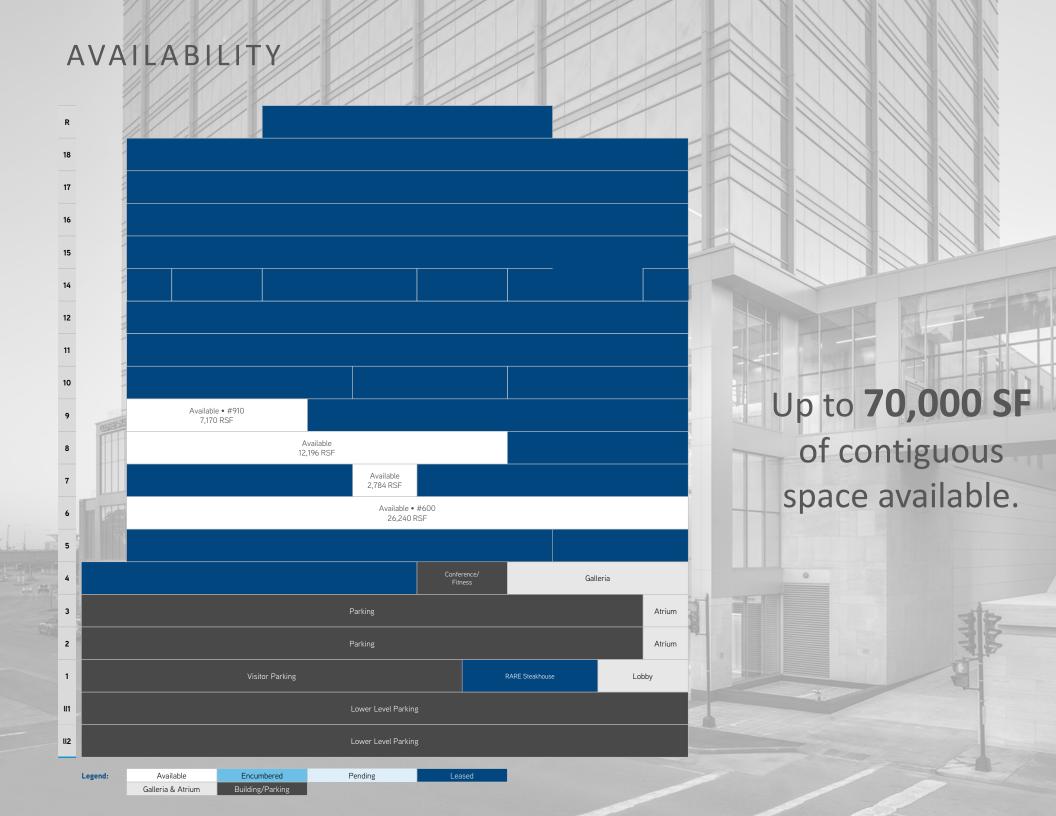

### FLOOR PLATES

**26,000 SF Floor Plate** - ~4,950 (23.5%) SF larger than traditional class 'A'.

9'6" Ceiling Height - 6" higher than class 'A' average.

45' min to 60' max core to curtain wall -Optimal space planning depth with limited core.

Column free space – Column volume considerably less than traditional class 'A'

**6 corner offices** - Cantilevered construction allows for two additional east facing corner offices.