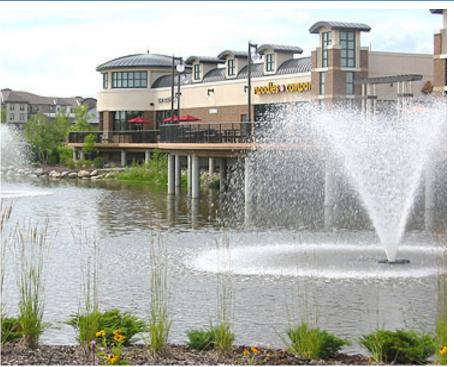

# RETAIL FOR LEASE > Southwest Station

> Address 13250 Technology Dr, Eden Prairie, MN

> **Description** Restaurant Space

> Available 4,632 SF Former Restaurant with Patio

| DEMOGRAPHICS:      | 1 Miles  | 3 Miles   | 5 Miles   |
|--------------------|----------|-----------|-----------|
| Population         | 9,401    | 52,347    | 141,780   |
| Median HH Income   | \$63,616 | \$91,483  | \$92,392  |
| Average HH Income  | \$83,041 | \$125,024 | \$127,604 |
| Daytime Population | 15,375   | 81,692    | 185,622   |

### PROPERTY FEATURES

- > 4,632 SF restaurant space available
- > Divisible to 2,000 sf
- > Large Patio Space
- Co-tenants include: Caribou, Chipotle, Naf Naf and Noodles
- > Adjacent to Future Southwest Light Rail Station
- > Significant Daytime Population
- > Adjacent to existing park 'n ride transit station