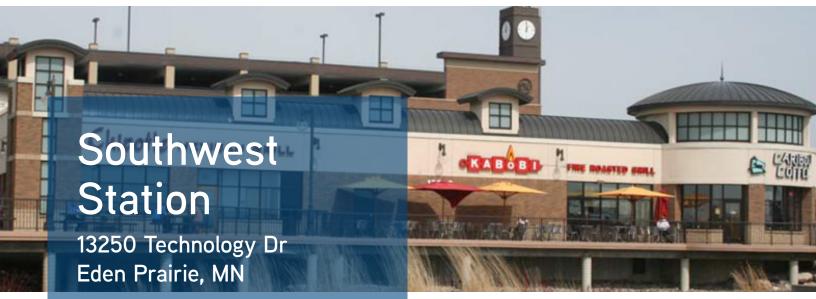

# RETAIL FOR LEASE > Southwest Station

> Address 13250 Technology Dr, Eden Prairie, MN

> **Description** Restaurant Space

> Available 4,632 SF Former Restaurant with Patio

| DEMOGRAPHICS:      | 1 Miles  | 3 Miles   | 5 Miles   |
|--------------------|----------|-----------|-----------|
| Population         | 9,401    | 52,347    | 141,780   |
| Median HH Income   | \$63,616 | \$91,483  | \$92,392  |
| Average HH Income  | \$83,041 | \$125,024 | \$127,604 |
| Daytime Population | 15,375   | 81,692    | 185,622   |