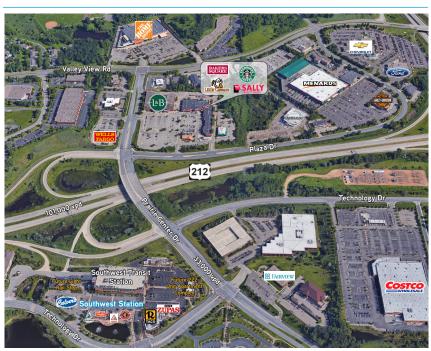

#### **AREA TENANTS:**

ChipotleNoodles & CompanyNaf Naf GrillR-TacoCaribou CoffeePacific Dental

> Target > Lund's & Byerly's > Home Depot

> Menards> Von Maur> Kohl's> Scheel's> Best Buy> JCPenney

> Cafe Zupas > McDonald's > Punch Pizza

#### **TRAFFIC COUNTS:**

> Hwy 212: 101,000 vpd

> Prairie Center Dr: 33,000 vpd