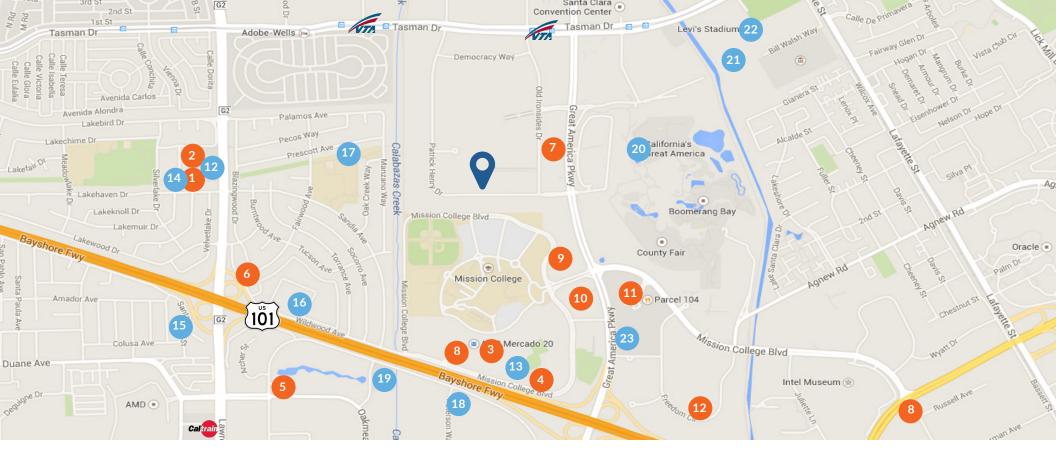

## **AMENITIES MAP**

#### FOOD + DRINK

- 1. Giovanni's New York Pizza
- 2. Hong Kong Saigon
- 3. World Wraps
- 4. In-and-Out Burger
- 5. Faultline Brewing Company
- 6. Bogart's Lounge & Tech Pub
- 7. Old Ironsides Cafe
- 8. Starbucks
- 9. Cafe Falafel, Amarin Thai, Iguanas
- 10. Bennigan's
- **11.** Parcel 104
- 12. Birk's Restaurant

#### **RETAIL + SERVICES**

- 13. Lakewood Shopping Center
- 14. Mercado Shopping Center
- 15. Valero Gas Station
- 16. Bear Hugs Family Childcare
- 17. Residence Inn Sunnyvale
- 18. Ramada Silicon Valley
- 19. The Plaza Suites
- 20. Santa Clara Golf and Tennis Club
- 21. California's Great America
- 22. Levi's Stadium
- 23. Santa Clara Marriott