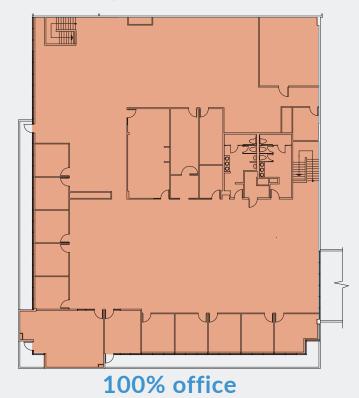

**Z**Stories

**70,520** 

**16'**Ceilings

3.4/1,000 SF

Parking Ratio

2nd floor ± 15,520 SF