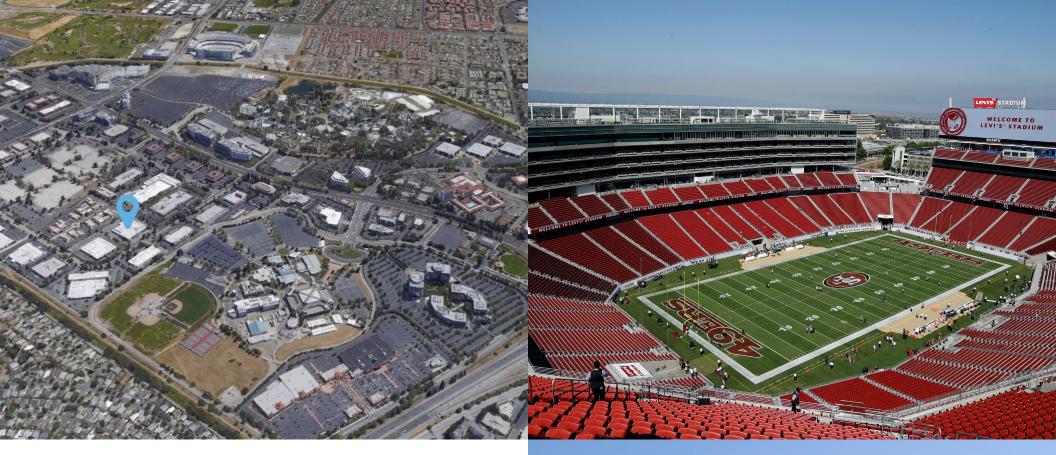

Patrick Henry Drive is located in the heart of Silicon Valley just a five minute drive from the Santa Clara Convention Center and the new Levi's Stadium, home of the San Francisco 49ers, which has spurred development of residential units and retail around the sports complex. Some of the Bay Area's most prominent technology names are located nearby, such as Broadcom, Palo Alto Networks, Yahoo, EMC and Ericsson. The property is walking distance to the VTA Light Rail Old Ironsides station, and affords tenants convenient access to Highways 101 and 237 as well as Interstate 880, as well as Caltrain.

## **CENTRAL LOCATION**

- Minutes from Highways 101 and 237
- 1.3 Miles from Levi's Stadium home of the NFL's San Francisco
   49ers
- Less than one mile from the Old Ironsides and Reamwood
   VTA Lightrail stations
- 9 minutes/3.1 miles to Lawrence Caltrain Station.