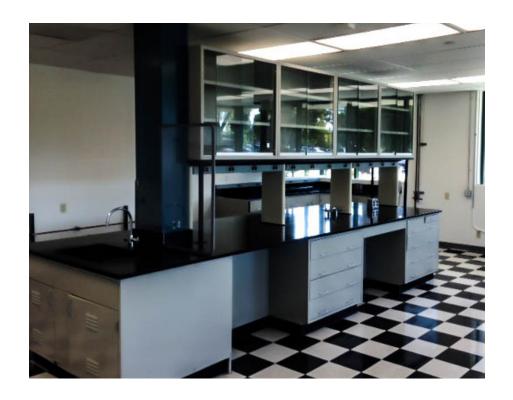

#### PREMIER BUILDING FEATURES

- ±70,520 SF Class A office/R&D building
- Flexible building with robust infrastructure including wet labs and large Class 10,000
  - 100,000 clean rooms
- Multiple Wet Labs/Bench Space with existing H occupancy designation
- Power: 4000 AMPS, 480 V/220
- 500 KVA back up generator with 2,500 gallon diesel tank
- Shipping & Receiving areas (Dock High & Grade Level)
- Parking Ratio 3.4/1000

# Coveted Office/R&D Building in the Heart of Silicon Valley

Patrick Henry Drive is a two-story, approximately 70,520 square-foot, R&D office building with approximately 240 surface parking spaces in Santa Clara. Built in 1981, this well-maintained property features extensive state-of-the-art wet lab space and large Class 10,000 to 100,000 clean rooms. The property boasts over 4,000 amps of power along with back-up power for critical systems.