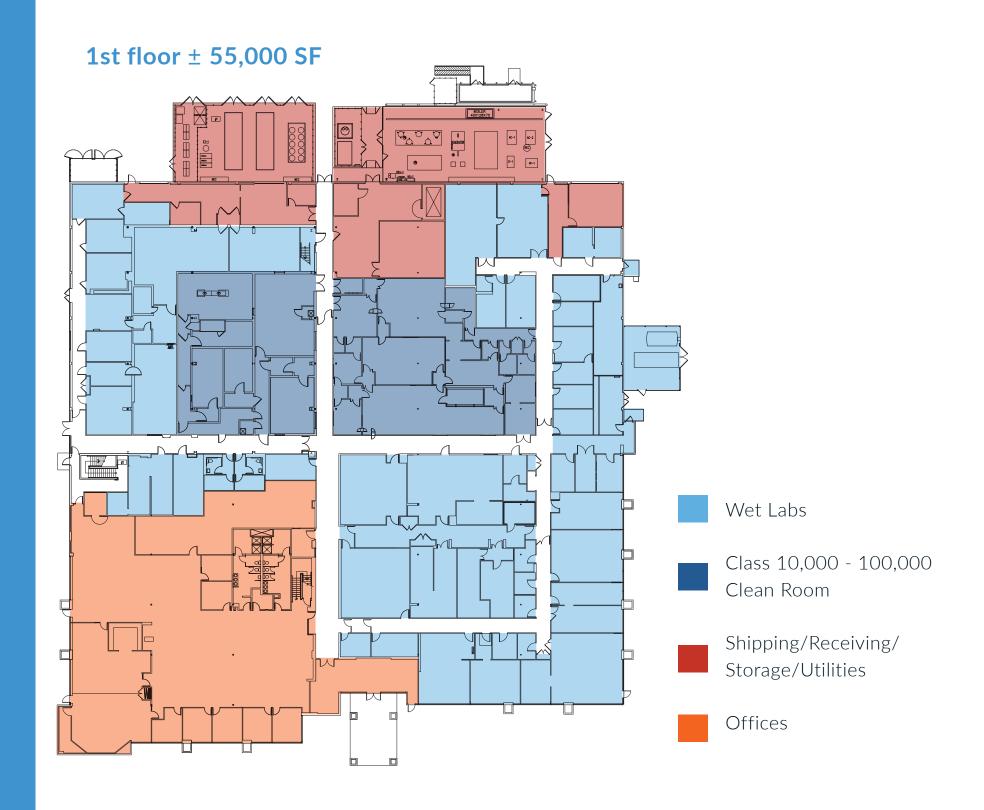

#### PREMIER BUILDING FEATURES

- ±70,520 SF Class A office/R&D building
- Flexible building with robust infrastructure including wet labs and large Class 10,000
  - 100,000 clean rooms
- Multiple Wet Labs/Bench Space with existing H occupancy designation
- Power: 4000 AMPS, 480 V/220
- 500 KVA back up generator with 2,500 gallon diesel tank
- Shipping & Receiving areas (Dock High & Grade Level)
- Parking Ratio 3.4/1000

**Z**Stories

**70,520** 

**16'**Ceilings

3.4/1,000 SF

Parking Ratio

2nd floor ± 15,520 SF