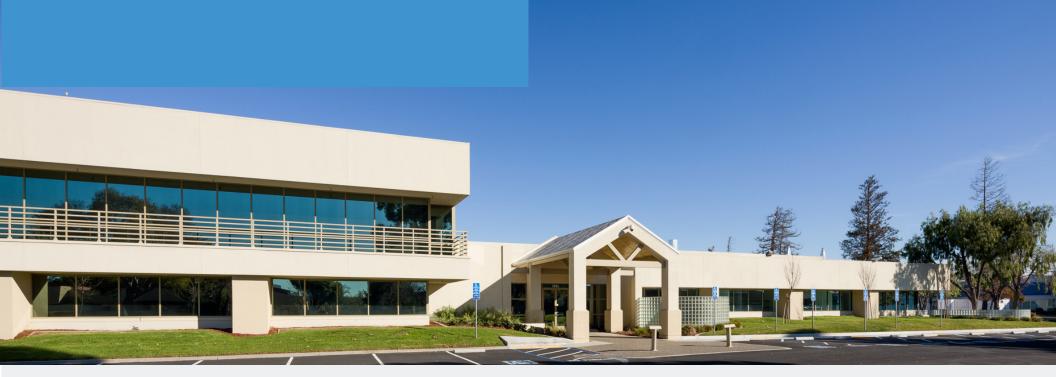

# Coveted Office/R&D Building in the Heart of Silicon Valley

Patrick Henry Drive is a two-story, approximately 70,520 square-foot, R&D office building with approximately 240 surface parking spaces in Santa Clara. Built in 1981, this well-maintained property features extensive state-of-the-art wet lab space and large Class 10,000 to 100,000 clean rooms. The property boasts over 4,000 amps of power along with back-up power for critical systems.

3055 Patrick Henry Dr. Santa Clara, CA 95054