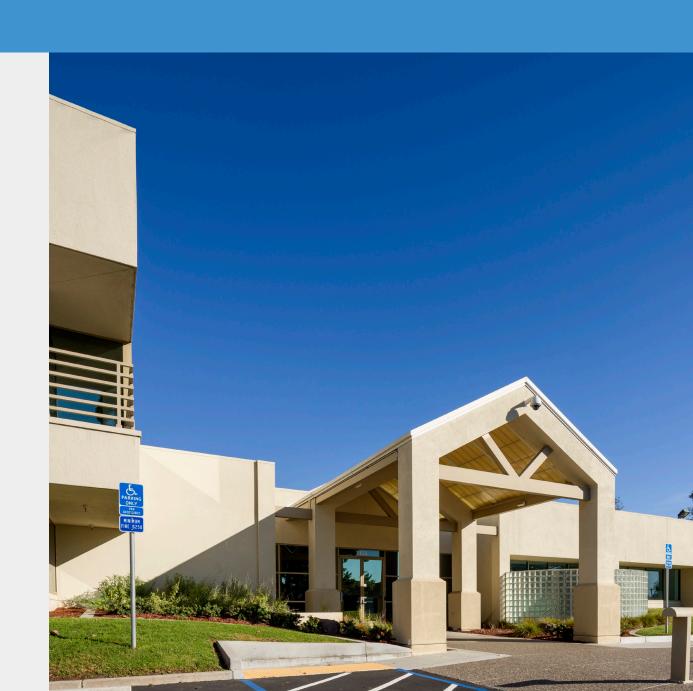

# Coveted Office/R&D Building in the Heart of Silicon Valley

Patrick Henry Drive is a two-story, approximately 70,520 square-foot, R&D office building with approximately 240 surface parking spaces in Santa Clara. Built in 1981, this well-maintained property features extensive state-of-the-art wet lab space and large Class 10,000 to 100,000 clean rooms. The property boasts over 4,000 amps of power along with back-up power for critical systems.

3055 Patrick Henry Dr. Santa Clara, CA 95054