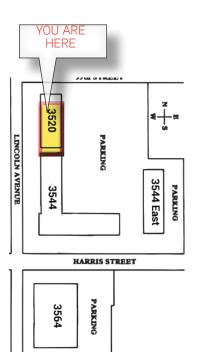

3520 - 3564 LINCOLN AVENUE | OGDEN, UT

3520 - 3564 LINCOLN AVENUE | OGDEN, UT

- 1,058 Square Feet
- 4 Private Offices
- Reception Area
- 1 Restroom
- Storage Areas
- · Great Views from All Windows
- ADA Accessible