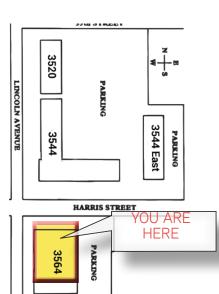

3520 - 3564 LINCOLN AVENUE | OGDEN, UT

#### 3544 EAST LINCOLN AVENUE, SUITE A

- 1,658 Square Feet
- 5 Private Offices
- Reception & Open Area
- Conference Room
- Break Room
- 2 Restrooms
- Great Views from All Windows

3520 - 3564 LINCOLN AVENUE | OGDEN, UT