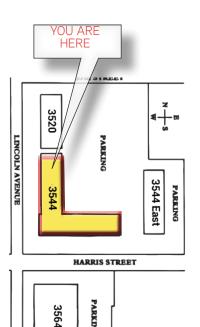

LINCOLN AVENUE | OGDEN, UT

## 3544 EAST LINCOLN AVENUE, SUITE 6

- 990 Square Feet
- 2 Private Offices
- · Reception Area / Large Open Area
- Private Restroom
- Storage Closet
- Covered Entry
- · Great Views from All Windows















3520 - 3564 LINCOLN AVENUE | OGDEN, UT

## 3544 EAST LINCOLN AVENUE, SUITE C

- · 2,169 Square Feet
- 6 Private Offices
- Reception Area with Service Counter
- Conference Room
- Break Room
- 2 Restrooms
- Storage Room
- Covered Entry
- ADA Accessible
- · Great Views from All Windows















3520 - 3564 LINCOLN AVENUE | OGDEN, UT

- 4,000 Square Feet
- 4 Private Offices
  (1 Executive Office)
- Large Open Cube Area
- Conference Room with Glass Surround
- · Break Room
- · 2 Restrooms
- Storage Area
- Covered Entry
- Great Views from All Windows















3520 - 3564 LINCOLN AVENUE | OGDEN, UT

## **3544 LINCOLN AVENUE, SUITE 14AA**

- 480 Square Feet
- 2 Private Offices
- Private Balcony
- Common Area Entrance & Restrooms
- Great Views from All Windows











3520 - 3564 LINCOLN AVENUE | OGDEN, UT

- 1,462 Square Feet
- 4 Private Offices
- · Reception / Open Area
- Conference Room
- Break Room
- Storage Area
- Large Wraparound Balcony
- Common Area Entrance & Restrooms
- Great Views from All Windows
- Ownership Will Remodel to Suit















3520 - 3564 LINCOLN AVENUE | OGDEN, UT

- 1,030 Square Feet
- 2 Private Offices
- Large Reception Area
- Completely Remodeled
- Modern Finishes Throughout
- 1 Restroom
- ADA Accessible
- Great Views from All Windows













3520 - 3564 LINCOLN AVENUE | OGDEN, UT

- · 2,100 Squ