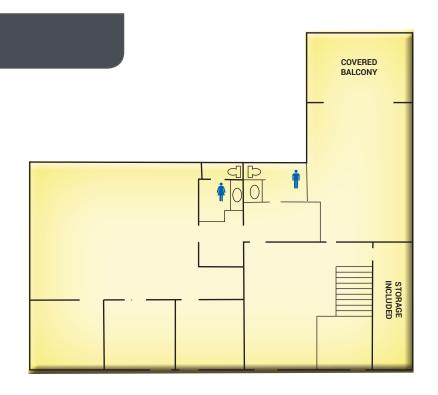

3520 - 3564 LINCOLN AVENUE | OGDEN, UT

- · 2,100 Square Feet
- 4 Private Offices
- · Reception Area
- Large Open Area / Conference Room
- Private Covered Balcony
- 2 Restrooms
- Storage Area
- Covered Entry
- · Great Views from All Windows
- · Furnishings Negotiable