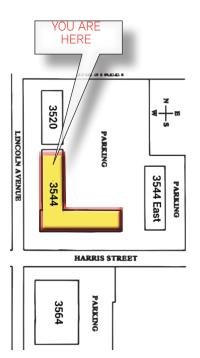

# Lincoln Place Office Park

3520 - 3564 LINCOLN AVENUE | OGDEN, UT

3520 - 3564 LINCOLN AVENUE | OGDEN, UT