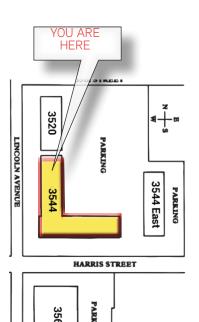

# Lincoln Place Office Park

3520 - 3564 LINCOLN AVENUE | OGDEN, UT

3520 - 3564 LINCOLN AVENUE | OGDEN, UT

3520 - 3564 LINCOLN AVENUE | OGDEN, UT

- 1,058 Square Feet
- 4 Private Offices
- Reception Area
- 1 Restroom
- Storage Areas
- · Great Views from All Windows
- ADA Accessible