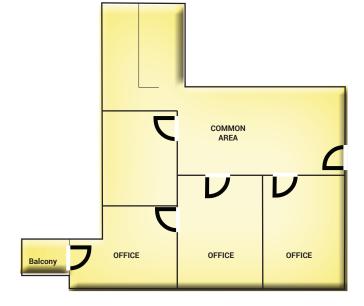

## **3544 LINCOLN AVENUE, SUITE 14AA**

- 480 Square Feet
- 2 Private Offices
- Private Balcony
- Common Area Entrance & Restrooms
- Great Views from All Windows

3520 - 3564 LINCOLN AVENUE | OGDEN, UT

- 1,462 Square Feet
- 4 Private Offices
- · Reception / Open Area
- Conference Room
- Break Room
- Storage Area
- Large Wraparound Balcony
- Common Area Entrance & Restrooms
- Great Views from All Windows
- Ownership Will Remodel to Suit