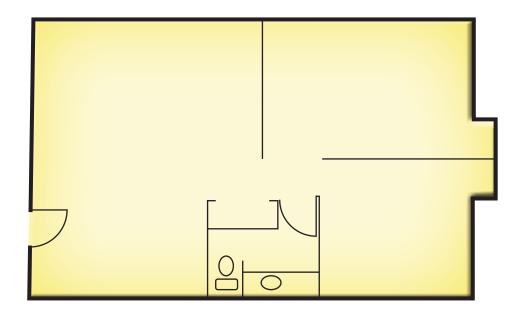

3520 - 3564 LINCOLN AVENUE | OGDEN, UT

3520 - 3564 LINCOLN AVENUE | OGDEN, UT

- 1,058 Square Feet
- 4 Private Offices
- Reception Area
- 1 Restroom
- Storage Areas
- · Great Views from All Windows
- ADA Accessible