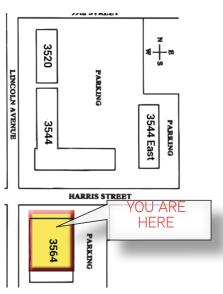

Storage Area
- Covered Entry
- Great Views from All Windows















3520 - 3564 LINCOLN AVENUE | OGDEN, UT

## **3544 LINCOLN AVENUE, SUITE 14AA**

- 480 Square Feet
- 2 Private Offices
- Private Balcony
- Common Area Entrance & Restrooms
- Great Views from All Windows











3520 - 3564 LINCOLN AVENUE | OGDEN, UT

- 1,462 Square Feet
- 4 Private Offices
- · Reception / Open Area
- Conference Room
- Break Room
- Storage Area
- Large Wraparound Balcony
- Common Area Entrance & Restrooms
- Great Views from All Windows
- Ownership Will Remodel to Suit















3520 - 3564 LINCOLN AVENUE | OGDEN, UT

- 1,030 Square Feet
- 2 Private Offices
- Large Reception Area
- Completely Remodeled
- Modern Finishes Throughout
- 1 Restroom
- ADA Accessible
- Great Views from All Windows













3520 - 3564 LINCOLN AVENUE | OGDEN, UT

- · 2,100 Square Feet
- 4 Private Offices
- · Reception Area
- Large Open Area / Conference Room
- Private Covered Balcony
- 2 Restrooms
- Storage Area
- Covered Entry
- · Great Views from All Windows
- · Furnishings Negotiable















3520 - 3564 LINCOLN AVENUE | OGDEN, UT

- · 800 Square Feet
- 2 Private Offices
- Reception Area / Large Open Area
- Private Restroom
- Storage Closets
- Covered Entry
- · Great Views from All Windows















FOR LEASE > OFFICE SPACE

## Lincoln Place Office Park

3520 - 3564 LINCOLN AVENUE | OGDEN, UT



This document has been prepared by Colliers International for advertising and general information only. Colliers International makes no guarantees, representations or warranties of any kind, ex