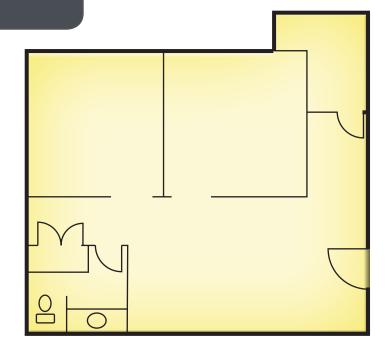

3520 - 3564 LINCOLN AVENUE | OGDEN, UT

3520 - 3564 LINCOLN AVENUE | OGDEN, UT

- 1,058 Square Feet
- 4 Private Offices
- Reception Area
- 1 Restroom
- Storage Areas
- · Great Views from All Windows
- ADA Accessible