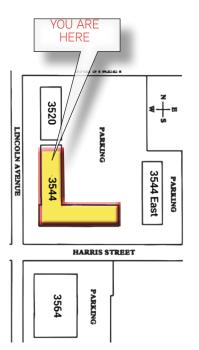

s from All Windows















3520 - 3564 LINCOLN AVENUE | OGDEN, UT

- 4,000 Square Feet
- 4 Private Offices
  (1 Executive Office)
- Large Open Cube Area
- Conference Room with Glass Surround
- · Break Room
- · 2 Restrooms
- Storage Area
- Covered Entry
- Great Views from All Windows















3520 - 3564 LINCOLN AVENUE | OGDEN, UT

## **3544 LINCOLN AVENUE, SUITE 14AA**

- 480 Square Feet
- 2 Private Offices
- Private Balcony
- Common Area Entrance & Restrooms
- Great Views from All Windows











3520 - 3564 LINCOLN AVENUE | OGDEN, UT

- 1,462 Square Feet
- 4 Private Offices
- · Reception / Open Area
- Conference Room
- Break Room
- Storage Area
- Large Wraparound Balcony
- Common Area Entrance & Restrooms
- Great Views from All Windows
- Ownership Will Remodel to Suit















3520 - 3564 LINCOLN AVENUE | OGDEN, UT

- 1,030 Square Feet
- 2 Private Offices
- Large Reception Area
- Completely Remodeled
- Modern Finishes Throughout
- 1 Restroom
- ADA Accessible
- Great Views from All Windows













3520 - 3564 LINCOLN AVENUE | OGDEN, UT

- · 2,100 Square Feet
- 4 Private Offices
- · Reception Area
- Large Open Area / Conference Room
- Private Covered Balcony
- 2 Restrooms
- Storage Area
- Covered Entry
- · Great Views from All Windows
- · Furnishings Negotiable















3520 - 3564 LINCOLN AVENUE | OGDEN, UT

- · 800 Square Feet
- 2 Private Offices
- Reception Area / Large Open Area
- Private Restroom
- Storage Closets
- Covered Entry
- · Great Views from All Windows















FOR LEASE > OFFICE SPACE

## Lincoln Place Office Park

3520