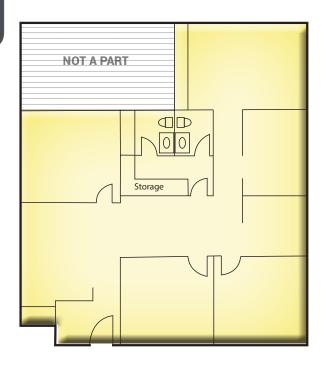

## 3544 EAST LINCOLN AVENUE, SUITE C

- · 2,169 Square Feet
- 6 Private Offices
- Reception Area with Service Counter
- Conference Room
- Break Room
- 2 Restrooms
- Storage Room
- Covered Entry
- ADA Accessible
- · Great Views from All Windows