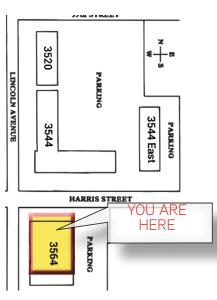

# Lincoln Place Office Park

3520 - 3564 LINCOLN AVENUE | OGDEN, UT

3520 - 3564 LINCOLN AVENUE | OGDEN, UT