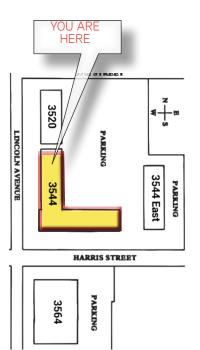

Utilities and Janitorial Services
- > Lease Rate: \$12.00 Per Square Foot, Full Service

3520 - 3564 LINCOLN AVENUE | OGDEN, UT





3520 - 3564 LINCOLN AVENUE | OGDEN, UT

- 1,058 Square Feet
- 4 Private Offices
- Reception Area
- 1 Restroom
- Storage Areas
- · Great Views from All Windows
- ADA Accessible















3520 - 3564 LINCOLN AVENUE | OGDEN, UT

#### 3544 EAST LINCOLN AVENUE, SUITE A

- 1,658 Square Feet
- 5 Private Offices
- Reception & Open Area
- Conference Room
- Break Room
- 2 Restrooms
- Great Views from All Windows















3520 - 3564 LINCOLN AVENUE | OGDEN, UT

## 3544 EAST LINCOLN AVENUE, SUITE 6

- 990 Square Feet
- 2 Private Offices
- · Reception Area / Large Open Area
- Private Restroom
- Storage Closet
- Covered Entry
- · Great Views from All Windows















3520 - 3564 LINCOLN AVENUE | OGDEN, UT

## 3544 EAST LINCOLN AVENUE, SUITE C

- · 2,169 Square Feet
- 6 Private Offices
- Reception Area with Service Counter
- Conference Room
- Break Room
- 2 Restrooms
- Storage Room
- Covered Entry
- ADA Accessible
- · Great Views from All Windows















3520 - 3564 LINCOLN AVENUE | OGDEN, UT

- 4,000 Square Feet
- 4 Private Offices
  (1 Executive Office)
- Large Open Cube Area
- Conference Room with Glass Surround
- · Break Room
- · 2 Restrooms
- Storage Area
- Covered Entry
- Great Views from All Windows















3520 - 3564 LINCOLN AVENUE | OGDEN, UT

## **3544 LINCOLN AVENUE, SUITE 14AA**

- 480 Square Feet
- 2 Private Offices
- Private Balcony
- Common Area Entrance & Restrooms
- Great Views from All Windows











3520