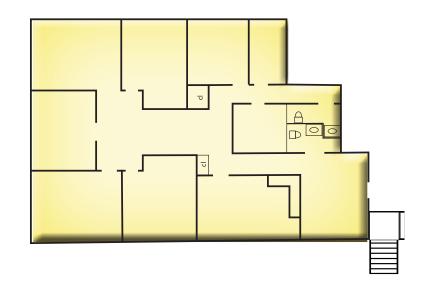

#### 3544 EAST LINCOLN AVENUE, SUITE A

- 1,658 Square Feet
- 5 Private Offices
- Reception & Open Area
- Conference Room
- Break Room
- 2 Restrooms
- Great Views from All Windows

3520 - 3564 LINCOLN AVENUE | OGDEN, UT