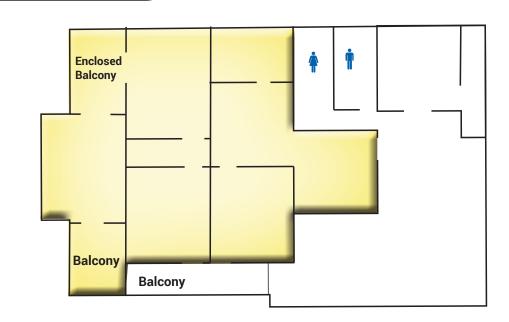

## **3544 LINCOLN AVENUE, SUITE 14AA**

- 480 Square Feet
- 2 Private Offices
- Private Balcony
- Common Area Entrance & Restrooms
- Great Views from All Windows

3520 - 3564 LINCOLN AVENUE | OGDEN, UT

- 1,462 Square Feet
- 4 Private Offices
- · Reception / Open Area
- Conference Room
- Break Room
- Storage Area
- Large Wraparound Balcony
- Common Area Entrance & Restrooms
- Great Views from All Windows
- Ownership Will Remodel to Suit