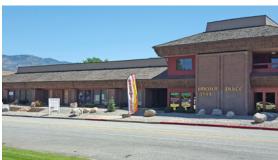

ll Windows















3520 - 3564 LINCOLN AVENUE | OGDEN, UT

- 4,000 Square Feet
- 4 Private Offices
  (1 Executive Office)
- Large Open Cube Area
- Conference Room with Glass Surround
- · Break Room
- · 2 Restrooms
- Storage Area
- Covered Entry
- Great Views from All Windows















3520 - 3564 LINCOLN AVENUE | OGDEN, UT

## **3544 LINCOLN AVENUE, SUITE 14AA**

- 480 Square Feet
- 2 Private Offices
- Private Balcony
- Common Area Entrance & Restrooms
- Great Views from All Windows











3520 - 3564 LINCOLN AVENUE | OGDEN, UT

- 1,462 Square Feet
- 4 Private Offices
- · Reception / Open Area
- Conference Room
- Break Room
- Storage Area
- Large Wraparound Balcony
- Common Area Entrance & Restrooms
- Great Views from All Windows
- Ownership Will Remodel to Suit















3520 - 3564 LINCOLN AVENUE | OGDEN, UT

- 1,030 Square Feet
- 2 Private Offices
- Large Reception Area
- Completely Remodeled
- Modern Finishes Throughout
- 1 Restroom
- ADA Accessible
- Great Views from All Windows













3520 - 3564 LINCOLN AVENUE | OGDEN, UT

- · 2,100 Square Feet
- 4 Private Offices
- · Reception Area
- Large Open Area / Conference Room
- Private Covered Balcony
- 2 Restrooms
- Storage Area
- Covered Entry
- · Great Views from All Windows
- · Furnishings Negotiable















3520 - 3564 LINCOLN AVENUE | OGDEN, UT

- · 800 Square Feet
- 2 Private Offices
- Reception Area / Large Open Area
- Private Restroom
- Storage Closets
- Covered Entry
- · Great Views from All Windows















FOR LEASE > OFFICE SPACE

## Lincoln Place Office Park

3520 - 3564