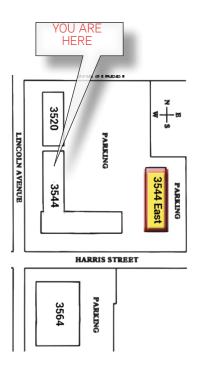

ccessible















3520 - 3564 LINCOLN AVENUE | OGDEN, UT

#### 3544 EAST LINCOLN AVENUE, SUITE A

- 1,658 Square Feet
- 5 Private Offices
- Reception & Open Area
- Conference Room
- Break Room
- 2 Restrooms
- Great Views from All Windows















3520 - 3564 LINCOLN AVENUE | OGDEN, UT

## 3544 EAST LINCOLN AVENUE, SUITE 6

- 990 Square Feet
- 2 Private Offices
- · Reception Area / Large Open Area
- Private Restroom
- Storage Closet
- Covered Entry
- · Great Views from All Windows















3520 - 3564 LINCOLN AVENUE | OGDEN, UT

## 3544 EAST LINCOLN AVENUE, SUITE C

- · 2,169 Square Feet
- 6 Private Offices
- Reception Area with Service Counter
- Conference Room
- Break Room
- 2 Restrooms
- Storage Room
- Covered Entry
- ADA Accessible
- · Great Views from All Windows















3520 - 3564 LINCOLN AVENUE | OGDEN, UT

- 4,000 Square Feet
- 4 Private Offices
  (1 Executive Office)
- Large Open Cube Area
- Conference Room with Glass Surround
- · Break Room
- · 2 Restrooms
- Storage Area
- Covered Entry
- Great Views from All Windows















3520 - 3564 LINCOLN AVENUE | OGDEN, UT

## **3544 LINCOLN AVENUE, SUITE 14AA**

- 480 Square Feet
- 2 Private Offices
- Private Balcony
- Common Area Entrance & Restrooms
- Great Views from All Windows











3520 - 3564 LINCOLN AVENUE | OGDEN, UT

- 1,462 Square Feet
- 4 Private Offices
- · Reception / Open Area
- Conference Room
- Break Room
- Storage Area
- Large Wraparound Balcony
- Common Area Entrance & Restrooms
- Great Views from All Windows
- Ownership Will Remodel to Suit















3520 - 356