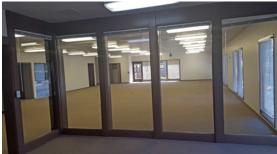

## 3544 EAST LINCOLN AVENUE, SUITE C

- · 2,169 Square Feet
- 6 Private Offices
- Reception Area with Service Counter
- Conference Room
- Break Room
- 2 Restrooms
- Storage Room
- Covered Entry
- ADA Accessible
- · Great Views from All Windows