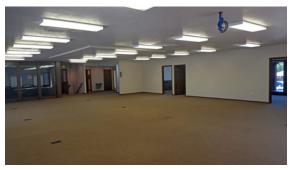

3520 - 3564 LINCOLN AVENUE | OGDEN, UT

- 4,000 Square Feet
- 4 Private Offices
  (1 Executive Office)
- Large Open Cube Area
- Conference Room with Glass Surround
- · Break Room
- · 2 Restrooms
- Storage Area
- Covered Entry
- Great Views from All Windows