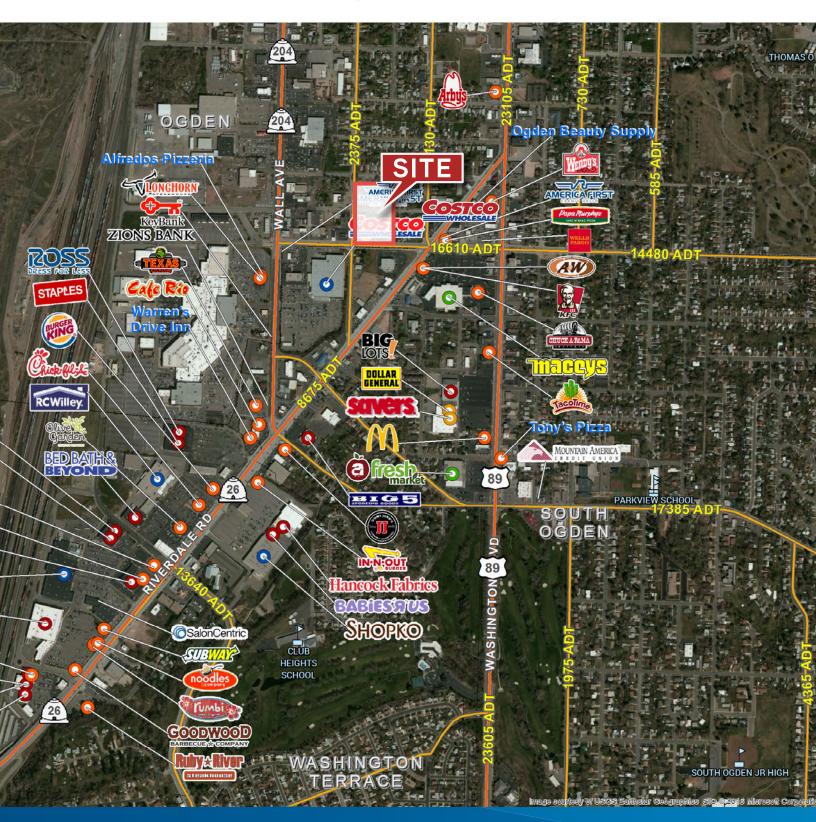

Lincoln Place is conveniently situated close to freeways, Downtown Ogden and Riverdale. It is surrounded by ample retailers including Costco, Newgate Mall, quick serve restaurants, convenience stores and much more.