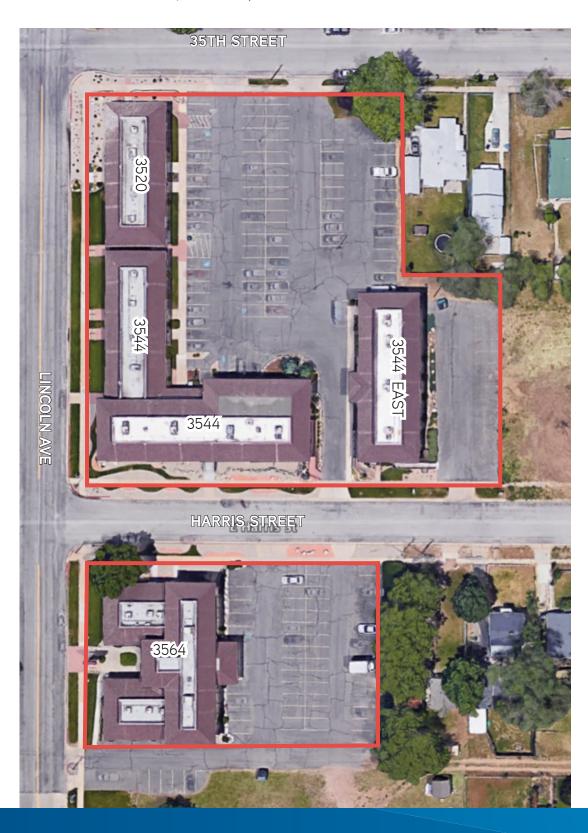

# Lincoln Place Office Park

3520 - 3564 LINCOLN AVENUE | OGDEN, UT

3520 - 3564 LINCOLN AVENUE | OGDEN, UT