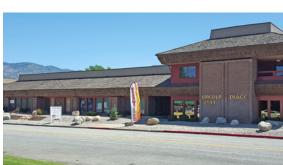

AVENUE | OGDEN, UT

## 3544 EAST LINCOLN AVENUE, SUITE 6

- 990 Square Feet
- 2 Private Offices
- · Reception Area / Large Open Area
- Private Restroom
- Storage Closet
- Covered Entry
- · Great Views from All Windows















3520 - 3564 LINCOLN AVENUE | OGDEN, UT

## 3544 EAST LINCOLN AVENUE, SUITE C

- · 2,169 Square Feet
- 6 Private Offices
- Reception Area with Service Counter
- Conference Room
- Break Room
- 2 Restrooms
- Storage Room
- Covered Entry
- ADA Accessible
- · Great Views from All Windows















3520 - 3564 LINCOLN AVENUE | OGDEN, UT

- 4,000 Square Feet
- 4 Private Offices
  (1 Executive Office)
- Large Open Cube Area
- Conference Room with Glass Surround
- · Break Room
- · 2 Restrooms
- Storage Area
- Covered Entry
- Great Views from All Windows















3520 - 3564 LINCOLN AVENUE | OGDEN, UT

## **3544 LINCOLN AVENUE, SUITE 14AA**

- 480 Square Feet
- 2 Private Offices
- Private Balcony
- Common Area Entrance & Restrooms
- Great Views from All Windows











3520 - 3564 LINCOLN AVENUE | OGDEN, UT

- 1,462 Square Feet
- 4 Private Offices
- · Reception / Open Area
- Conference Room
- Break Room
- Storage Area
- Large Wraparound Balcony
- Common Area Entrance & Restrooms
- Great Views from All Windows
- Ownership Will Remodel to Suit















3520 - 3564 LINCOLN AVENUE | OGDEN, UT

- 1,030 Square Feet
- 2 Private Offices
- Large Reception Area
- Completely Remodeled
- Modern Finishes Throughout
- 1 Restroom
- ADA Accessible
- Great Views from All Windows













3520 - 3564 LINCOLN AVENUE | OGDEN, UT

- · 2,100 Square Feet