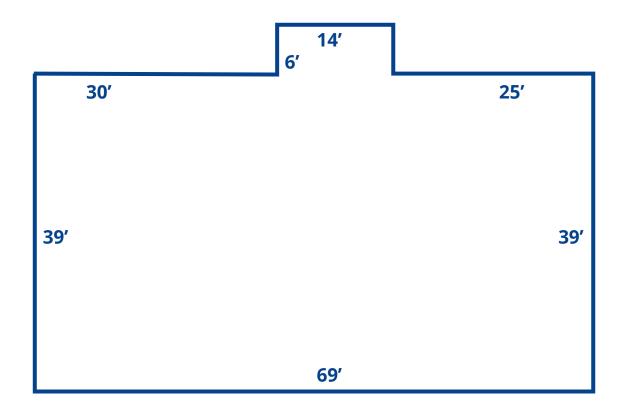

### **Features**

- ±2,775 sf free standing retail building on ±0.74 acre site
- Former Pizza Hut
- Located in the Opportunity Zone
- Close proximity to major highways
- Great opportunity for local investors and national QSRs
- Built in 1986
- 43 parking spaces
- 9' ceiling height
- Fully sprinklered