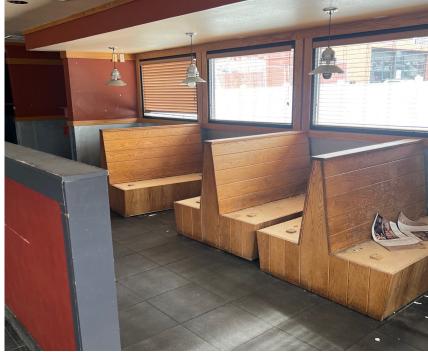

# 300 Silver Lane East Hartford, CT 06118

 $\pm 2,775$  sf standalone retail property with a great location in the Opportunity Zone

### **Features**

- ±2,775 sf free standing retail building on ±0.74 acre site
- Former Pizza Hut
- Located in the Opportunity Zone
- Close proximity to major highways
- Great opportunity for local investors and national QSRs
- Built in 1986
- 43 parking spaces
- 9' ceiling height
- Fully sprinklered