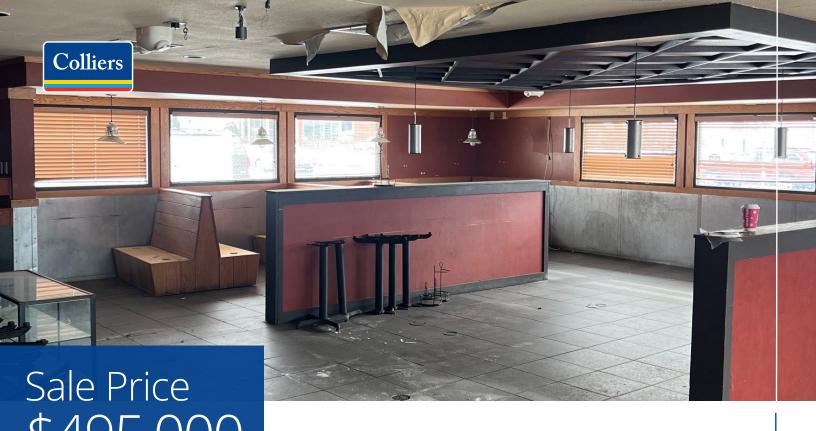

# 300 Silver Lane East Hartford, CT 06118

 $\pm 2,775$  sf standalone retail property with a great location in the Opportunity Zone

### **Features**

- ±2,775 sf free standing retail building on ±0.74 acre site
- Former Pizza Hut
- Located in the Opportunity Zone
- Close proximity to major highways
- Great opportunity for local investors and national QSRs
- Built in 1986
- 43 parking spaces
- 9' ceiling height
- Fully sprinklered