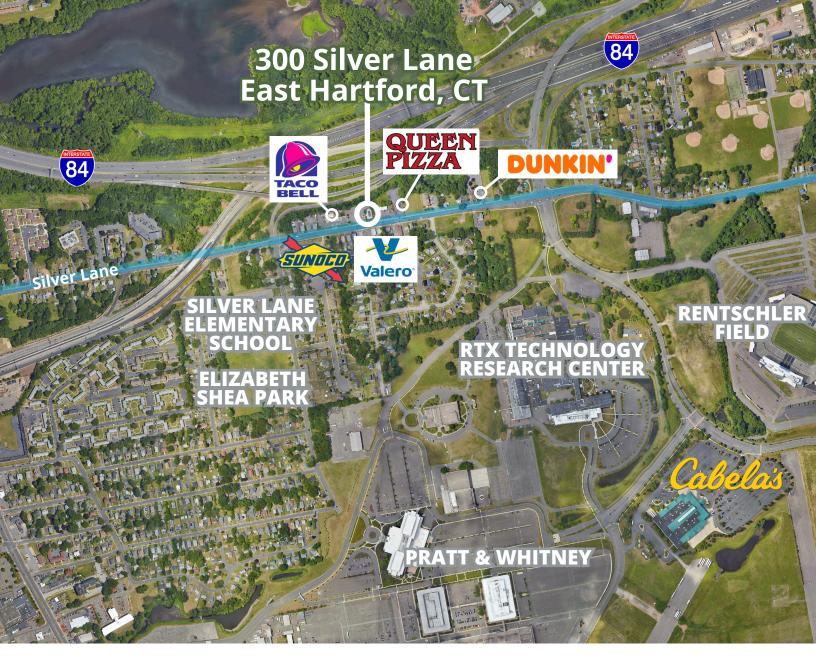

# 300 Silver Lane East Hartford, CT 06118

 $\pm 2,775$  sf standalone retail property with a great location in the Opportunity Zone

# 300 Silver Lane, East Hartford, CT