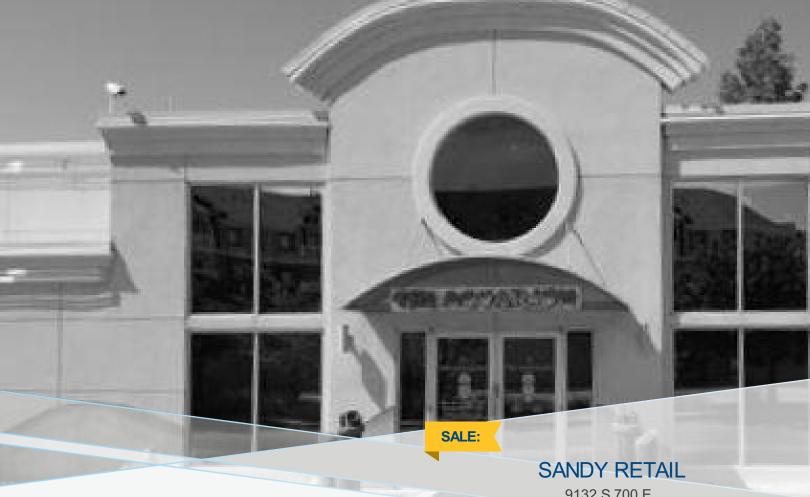

9132 S 700 E, Sandy, UT 84070

## BUILDING SIZE: 9,878.00 SF, LOT SIZE: 39,204.00 SF SALE PRICE (\$): 1,295,000

**FEATURES AND AMENITIES** 

Sale Price: \$1,295,000

## **PROPERTY INFORMATION**

- Property status: Single-Tenant
- Space Available: 9878

- -6,130 Display/Showroom/Office
- -2,378 Warehouse
- -1,178 Mezzanine
- -35 Parking Stalls
  -208Y/120 3 Ph 4 1,000 Amps
- -OVerhead Door 10'x12'