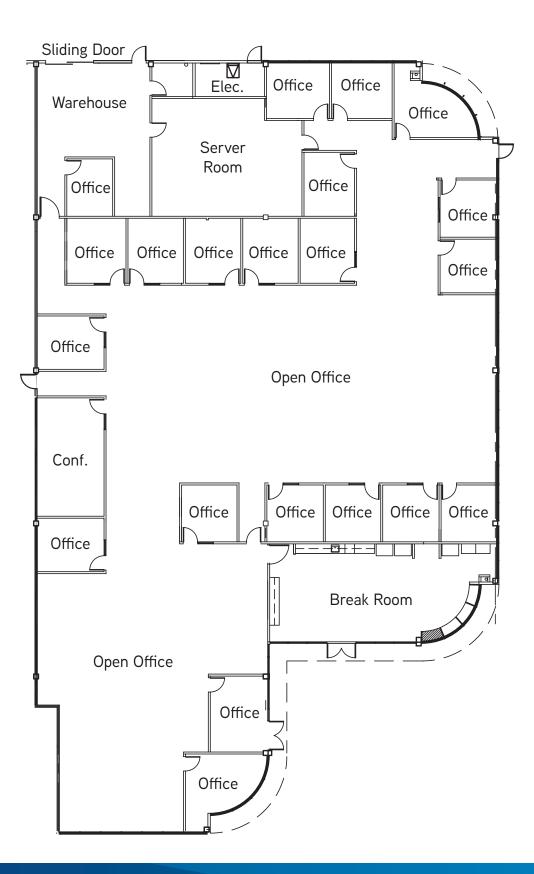

#### > Suite 100: 13,683 Square Feet

- Large Open Bullpen Area
- 21 Private Offices
- Conference Room
- Shipping & Receiving Area
- Computer Room
- 1,000 Amps

MARK SANCHEZ

+1 408 842 7000

CA License No. 00988234