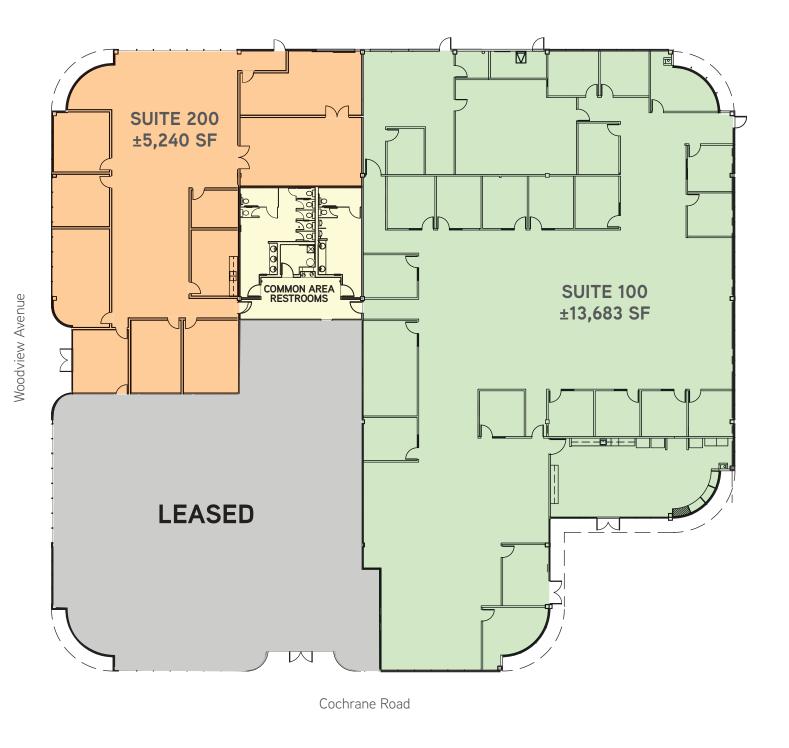

## **Available Suites**

#### > Suite 200: 5,240 Square Feet

- Large Open Bullpen Area
- 4 Private Offices
- 1 Conference Room
- Server Room
- Break Room
- Lab/Warehouse Area
- 200 Amps

#### > Suite 100: 13,683 Square Feet

- Large Open Bullpen Area
- 21 Private Offices
- Conference Room
- Shipping & Receiving Area
- Computer Room
- 1,000 Amps

MARK SANCHEZ

+1 408 842 7000

CA License No. 00988234