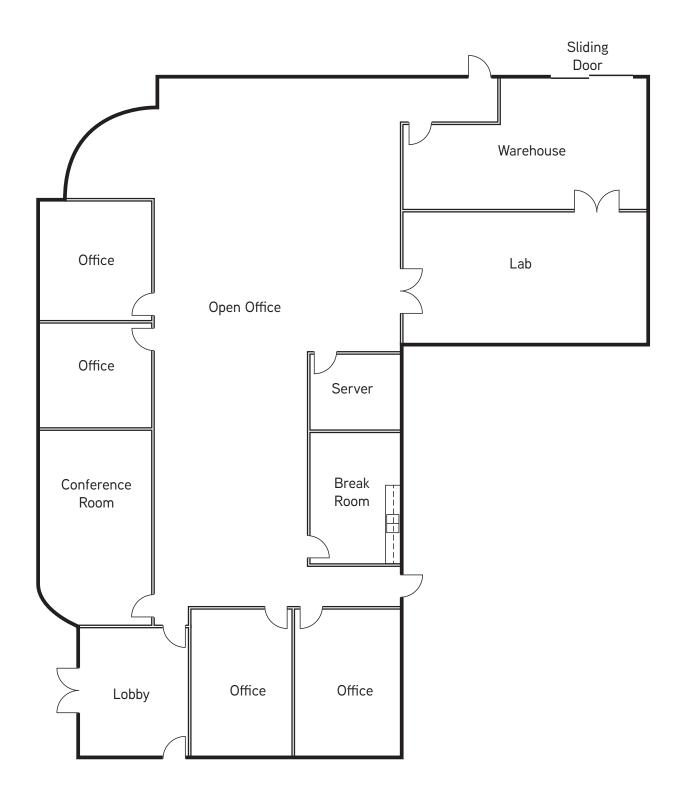

#### > Suite 200: 5,240 Square Feet

- Large Open Bullpen Area
- 4 Private Offices
- 1 Conference Room
- Server Room
- Break Room
- Lab/Warehouse Area
- 200 Amps