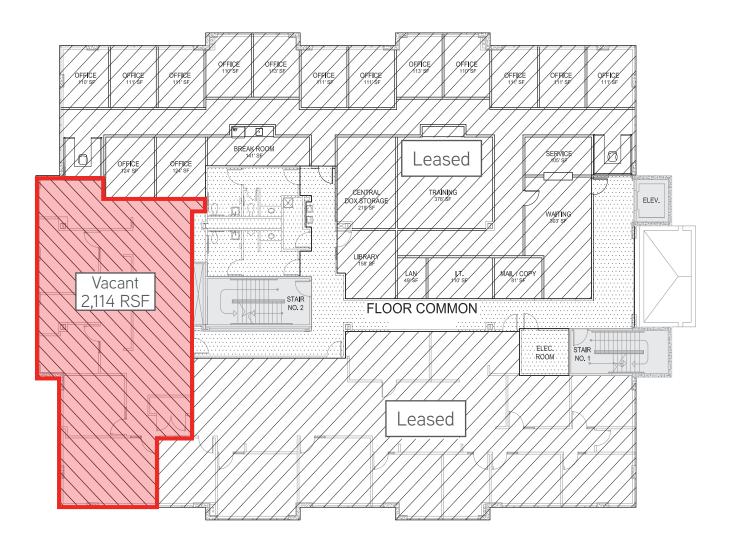

## Key Features/Highlights

- > One suite remaining: 2,114± RSF available on the 2nd floor
- > Large dedicated lot with secured parking available
- > Parking Ratio: 4.8/1,000 RSF
- > Easy access to Wells Road, US-17, and I-295
- > Lease Rate: \$20.00/SF Full Service