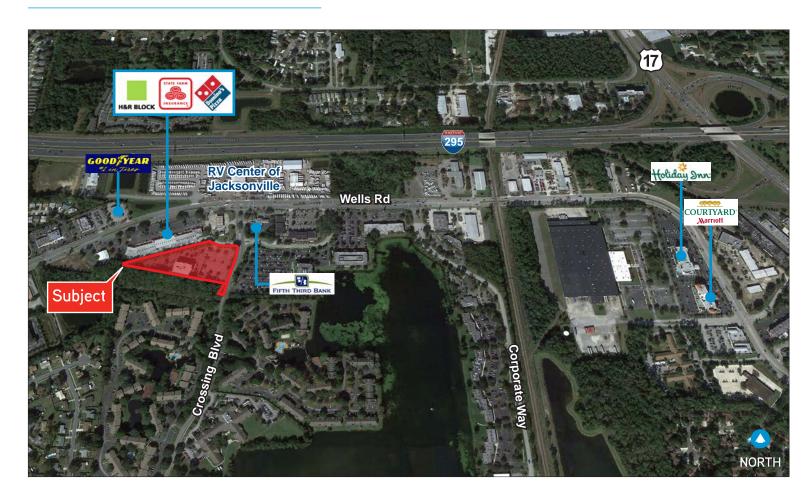

#### **FOR LEASE**

# 330 Crossing Blvd Orange Park, FL 32073

CHUCK DIEBEL, CCIM Executive Vice President +1 904 861 1112 chuck.diebel@colliers.com

W. WADE POWERS
Senior Associate
+1 904 861 1155
wade.powers@colliers.com





## Key Features/Highlights

- > One suite remaining: 2,114± RSF available on the 2nd floor
- > Large dedicated lot with secured parking available
- > Parking Ratio: 4.8/1,000 RSF
- > Easy access to Wells Road, US-17, and I-295
- > Lease Rate: \$20.00/SF Full Service

## **AERIAL**



## PLAT MAP





SECOND FLOOR S.F. CALCULATIONS

GROSS MEASURED AREA

11,650 S.F.

### PROPERTY PHOTOS









#### Contact Us

CHUCK DIEBEL, CCIM Executive Vice President +1 904 861 1112 chuck.diebel@colliers.com

W. WADE POWERS Senior Associate +1 904 861 1155 wade.powers@colliers.com

This document/email has been prepared by Colliers International for advertising and general information only. Colliers International makes no guarantees, representations or warranties of any kind, expressed or implied, regarding the information including, but not limited to, warranties of content, accuracy and reliability. Any interested party should undertake their own inquiries as to the accuracy of the information. Colliers International excludes unequivocally all inferred or implied terms, condition