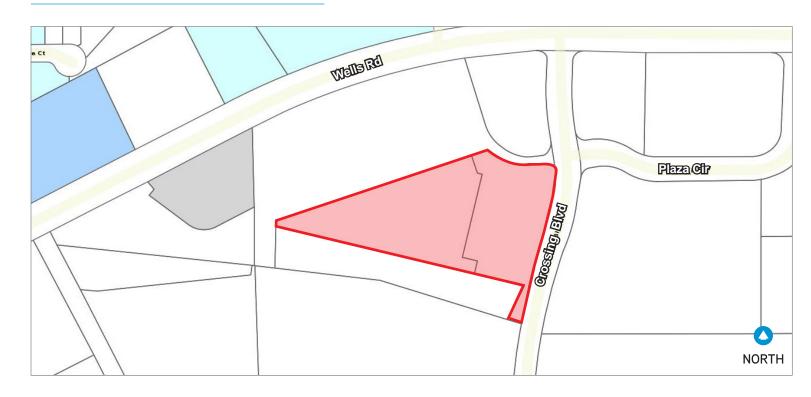

#### **FOR LEASE**

# 330 Crossing Blvd Orange Park, FL 32073

CHUCK DIEBEL, CCIM Executive Vice President +1 904 861 1112 chuck.diebel@colliers.com

W. WADE POWERS
Senior Associate
+1 904 861 1155
wade.powers@colliers.com





## Key Features/Highlights

- > One suite remaining: 2,114± RSF available on the 2nd floor
- > Large dedicated lot with secured parking available
- > Parking Ratio: 4.8/1,000 RSF
- > Easy access to Wells Road, US-17, and I-295
- > Lease Rate: \$20.00/SF Full Service

## **AERIAL**



## PLAT MAP





SECOND FLOOR S.F. CALCULATIONS

GROSS MEASURED AREA

11,650 S.F.

### PROPERTY PHOTOS









#### Contact Us

CHUCK DIEBEL, CCIM Executive Vice President +1 904 861 1112 chuck.diebel@colliers.com

W. WADE POWERS Senior Associate +1 904 861 1155 wade.powers@colliers.com

This document/email has been prepared by Colliers International for advertising and general information only. Colliers International makes no guarantees, representations or warranties of any kind, expressed or implied, regarding the information including, but not limited to, warranties of content, accuracy and reliability. Any interested party should undertake their own inquiries as to the accuracy of the information. Colliers International excludes unequivocally all inferred or implied terms, conditions and warrantie