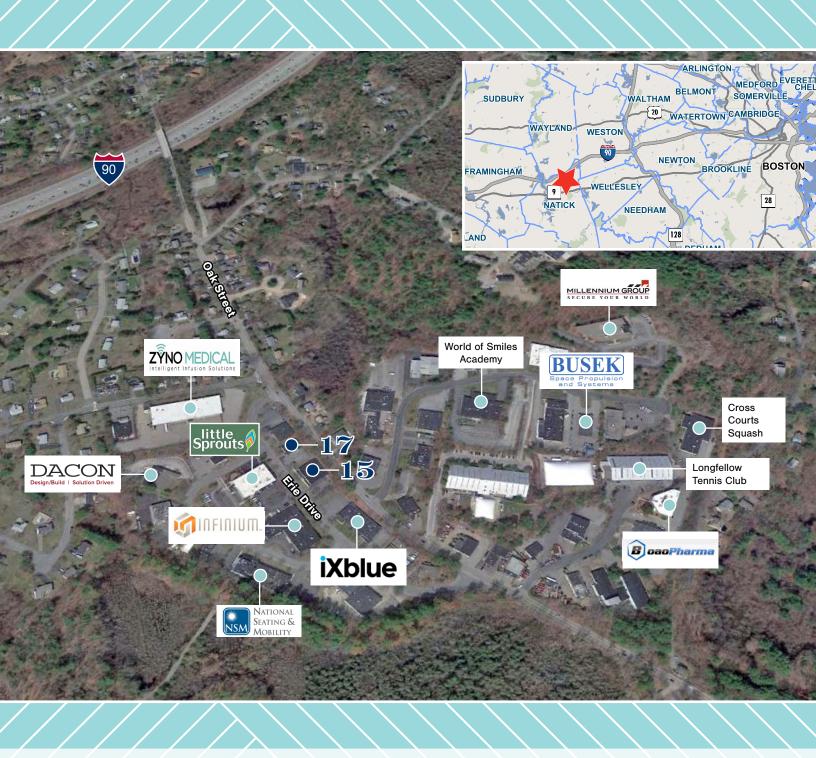

## 15 AND 17 ERIE DRIVE NATICK, MASSACHUSETTS

Flex Buildings Available For Lease in East Natick Industrial Park

15 ERIE DRIVE 8,544 SF AVAILABLE 17 ERIE DRIVE 3,750 SF AVAIALBLE

Fully Air Conditioned One Loading Door H2 Flammable Storage Explosion Proof Room in Receiving Area Handicap Accessible Gas Heat Parking: 16 spaces Rubber Membrane Roof Fully Air Conditioned One Loading Door Town Sewer and Water Gas Heat Parking: 20 spaces Rubber Membrane Roof