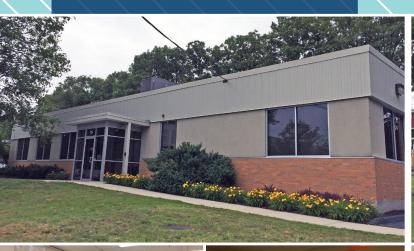

## 15 AND 17 ERIE DRIVE NATICK, MASSACHUSETTS

Flex Buildings Available For Lease in East Natick Industrial Park

15 ERIE DRIVE 8,544 SF AVAILABLE 17 ERIE DRIVE 3,750 SF AVAIALBLE

Fully Air Conditioned One Loading Door H2 Flammable Storage Explosion Proof Room in Receiving Area Handicap Accessible Gas Heat Parking: 16 spaces Rubber Membrane Roof Fully Air Conditioned One Loading Door Town Sewer and Water Gas Heat Parking: 20 spaces Rubber Membrane Roof