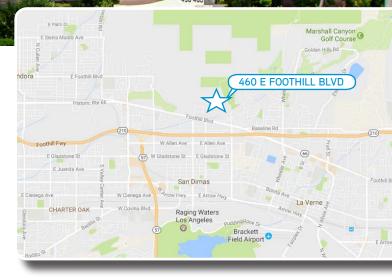

## 460 E FOOTHILL BOULEVARD SAN DIMAS, CA 91773

> Located along Foothill Boulevard

> Easy access to the 210 and 57 Freeways

> Many restaurants and retail amenities nearby