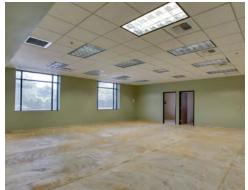

### **BUILDING INFORMATION:**

AVAILABLE SF | 4,569 SF TERM | Negotiable AVAILABILITY | Immediate STORIES | 2 YEAR BUILT | 2008 ZONING | CH - Commercial PARKING RATIO | 4.00/1,000 SF ASKING LEASE RATE | \$1.75 PSF MG For more information, contact:

> Located along Foothill Boulevard

> Easy access to the 210 and 57 Freeways

> Many restaurants and retail amenities nearby