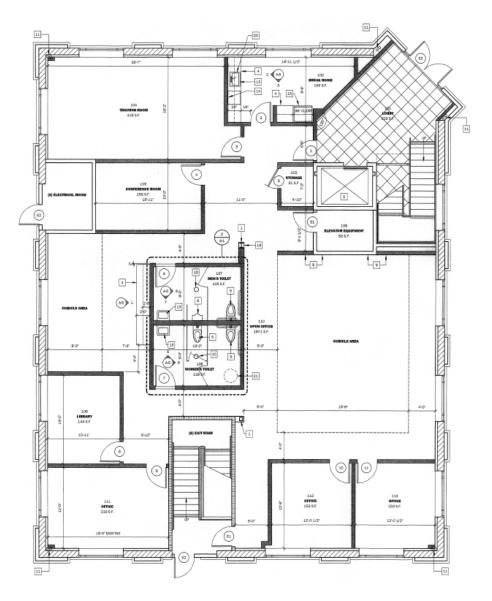

### **BUILDING INFORMATION:**

AVAILABLE SF | 4,569 SF TERM | Negotiable AVAILABILITY | Immediate STORIES | 2 YEAR BUILT | 2008 ZONING | CH - Commercial PARKING RATIO | 4.00/1,000 SF ASKING LEASE RATE | \$1.75 PSF MG For more information, contact: