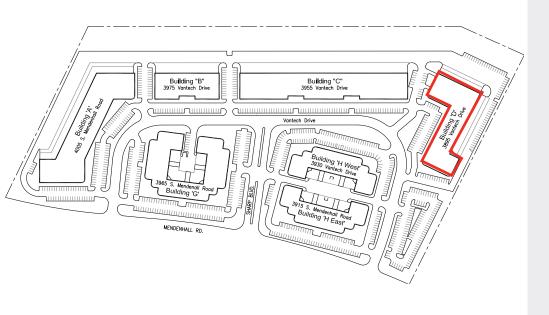

# East Pointe Business Center



3895 VANTECH DRIVE - BLDG D, SUITE 2, MEMPHIS, TN 38115

## 3,100 SF AVAILABLE



### **Building Amenities**

- Attractive business park atmosphere offering high-end office, showroom & warehouse space
- > 39,341 SF total building
- > 3,100 SF existing office available
- > First-floor private entry
- > Roving Security Patrol
- > Gated entrance on nights & weekends via security card
- Convenient to I-240, I-385, Hwy 78 (Lamar Ave.), Memphis International Airport, and FedEx & UPS hubs



Located in the dominant Southeast submarket just north of the Mendenhall & Raines Road intersection.

## East Pointe Business Center > Bldg D 3895 Vantech Dr., Ste 2 3,100 SF Available

#### FLOOR PLAN



#### SITE PLAN





### Contact Us

AGENT: TIM MASHBURN

+1 901 312 5771

MEMPHIS, TN

tim.mashburn@colliers.com

AGENT: MARK BOLDING

+1 901 312 5786

MEMPHIS, TN

mark.bolding@colliers.com

AGENT: BRAD KORNEGAY

+1 901 312 5751

MEMPHIS, TN

brad.kornegay@colliers.com

COLLIERS INTERNATIONAL 6363 Poplar Avenue, Suite 400 Memphis, TN 38119 +1 901 375 4800

www.colliers.com