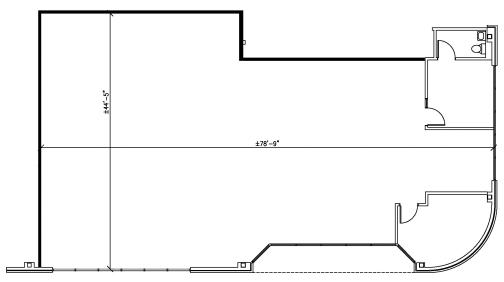

# East Pointe Business Center



3895 VANTECH DRIVE - BLDG D, SUITE 2, MEMPHIS, TN 38115

## 3,100 SF AVAILABLE



### **Building Amenities**

- Attractive business park atmosphere offering high-end office, showroom & warehouse space
- > 39,341 SF total building
- > 3,100 SF existing office available
- > First-floor private entry
- > Roving Security Patrol
- > Gated entrance on nights & weekends via security card
- Convenient to I-240, I-385, Hwy 78 (Lamar Ave.), Memphis International Airport, and FedEx & UPS hubs



Located in the dominant Southeast submarket just north of the Mendenhall & Raines Road intersection.

## East Pointe Business Center > Bldg D 3895 Vantech Dr., Ste 2 3,100 SF Available

#### FLOOR PLAN



#### SITE PLAN





### Contact Us

AGENT: TIM MASHBURN

+1 901 312 5771

MEMPHIS, TN

tim.mashburn@colliers.com

AGENT: MARK BOLDING

+1 901 312 5786

MEMPHIS, TN

mark.bolding@colliers.com

AGENT: BRAD KORNEGAY

+1 901 312 5751

MEMPHIS, TN

brad.kornegay@colliers.com

COLLIERS INTERNATIONAL 6363 Poplar Avenue, Suite 400 Memphis, TN 38119 +1 901 375 4800

www.colliers.com