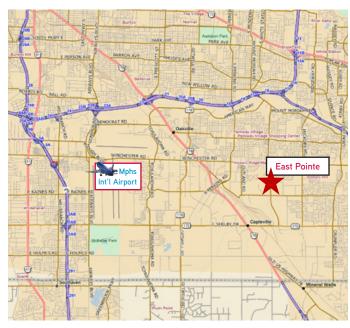

Located in the dominant Southeast submarket just north of the Mendenhall & Raines Road intersection.