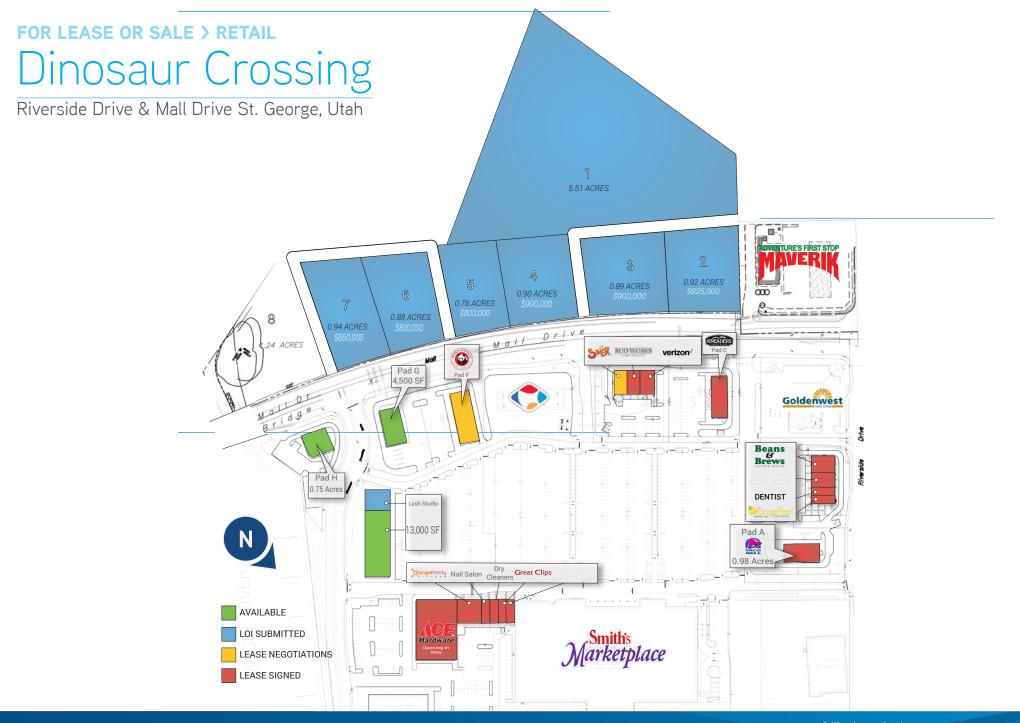

### FOR LEASE OR SALE > RETAIL

# Dinosaur Crossing

RIVERSIDE DRIVE & MALL DRIVE ST. GEORGE, UTAH

## **Property Information**

- New 123,000 SF Smith's Marketplace Development.
- > Shop Space and Pads Available
- Located at new Mall Drive Bridge, connecting residential communities in St. George and Washington cities and accompanying trade areas.