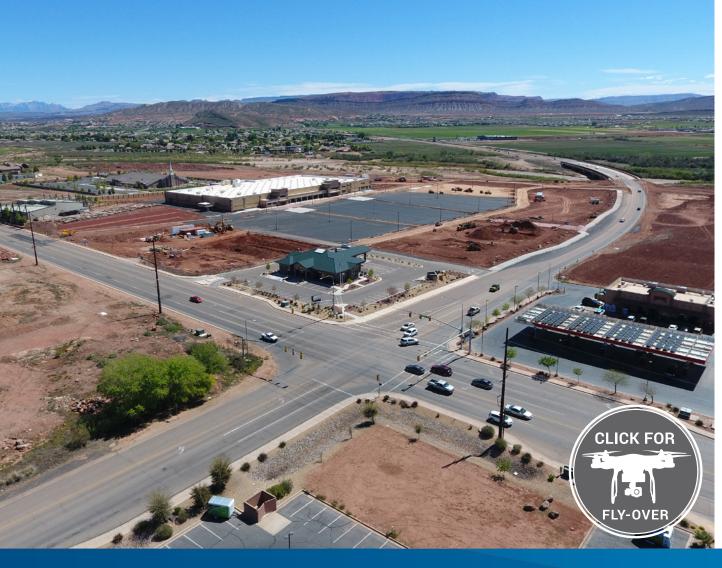

# Dinosaur Crossing

RIVERSIDE DRIVE & MALL DRIVE ST. GEORGE, UTAH

## **Property Information**

- New 123,000 SF Smith's Marketplace Development.
- > Shop Space and Pads Available
- Located at new Mall Drive Bridge, connecting residential communities in St. George and Washington cities and accompanying trade areas.