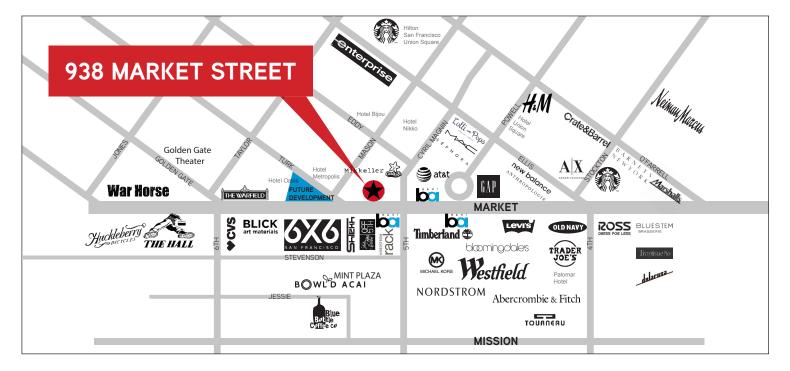

# 938 MARKET STREET

Colliers INTERNATIONAL

MID MARKET/UNION SQUARE | SAN FRANCISCO

- Less than one block from highlytrafficked Powell Street cable car turnaround and BART station
- Retail neighbors include Nordstrom Rack, Saks Off 5th, and Westfield San Francisco Centre
- Excellent opportunity for coffee, café, or grab-and-go food

## 938 MARKET STREET

MID MARKET/UNION SQUARE | SAN FRANCISCO

ANN NATUNEWICZ LIC. #01935970 415 288 7880 ann.natunewicz@colliers.com

NADINE WHISNANT LIC. # 00966437 510 433 5858 nadine.whi<u>snant@colliers.com</u> COLLIERS INTERNATIONAL 101 Second Street, 11th Floor San Francisco, CA 94105 www.colliers.com FOR LEASE > RETAIL

## **938 MARKET STREET**

MID MARKET/UNION SQUARE | SAN FRANCISCO