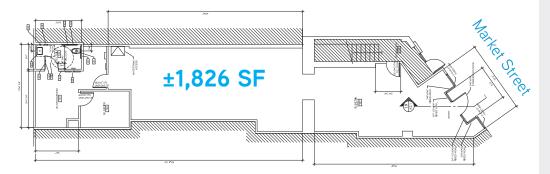

### Retail Premises

- > ±1,826 sq. ft. Ground ±262 sq. ft. Lower-level storage
- > High ceilings
- > 18' frontage