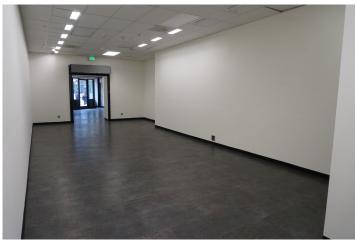

### Retail Premises

- > ±1,826 sq. ft. Ground ±262 sq. ft. Lower-level storage
- > High ceilings
- > 18' frontage