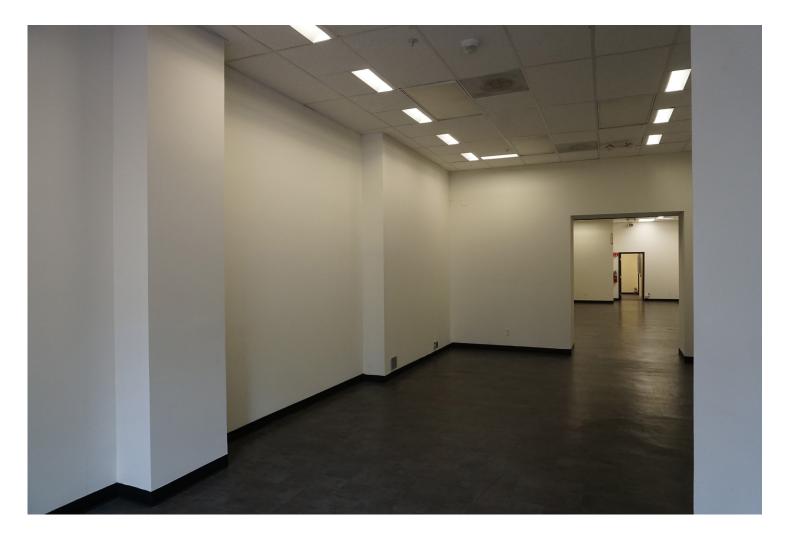

### Retail Premises

- > ±1,826 sq. ft. Ground ±262 sq. ft. Lower-level storage
- > High ceilings
- > 18' frontage