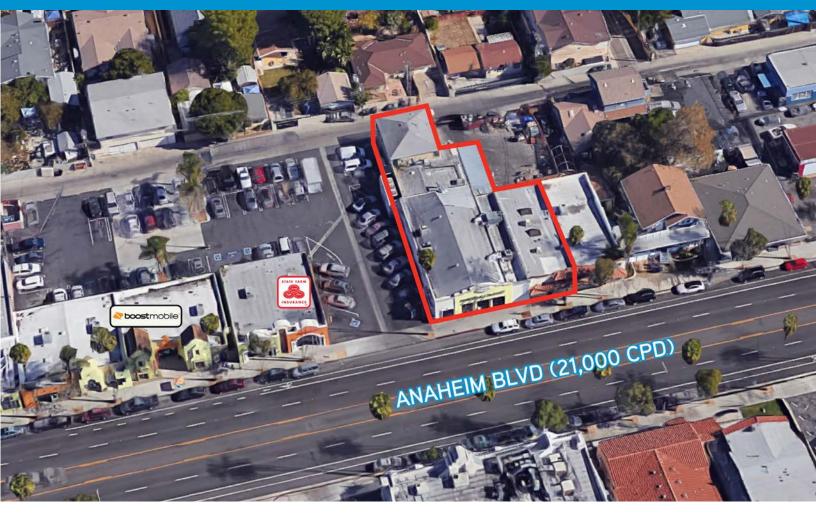

# **ANCHOR SPACE AVAILABLE**

722 N. ANAHEIM BLVD | ANAHEIM, CA

#### **HIGHLIGHTS**

- > 20,000 SF newly renovated neighborhood shopping center with strong tenant mix and large parking field.
- > Prime exposure to Anaheim Blvd with strong traffic counts
- > Excellent opportunity to penetrate a high density trade area with over 43,000 residents within 1 mile, over 11,000 households, and an average household income over \$64,000.