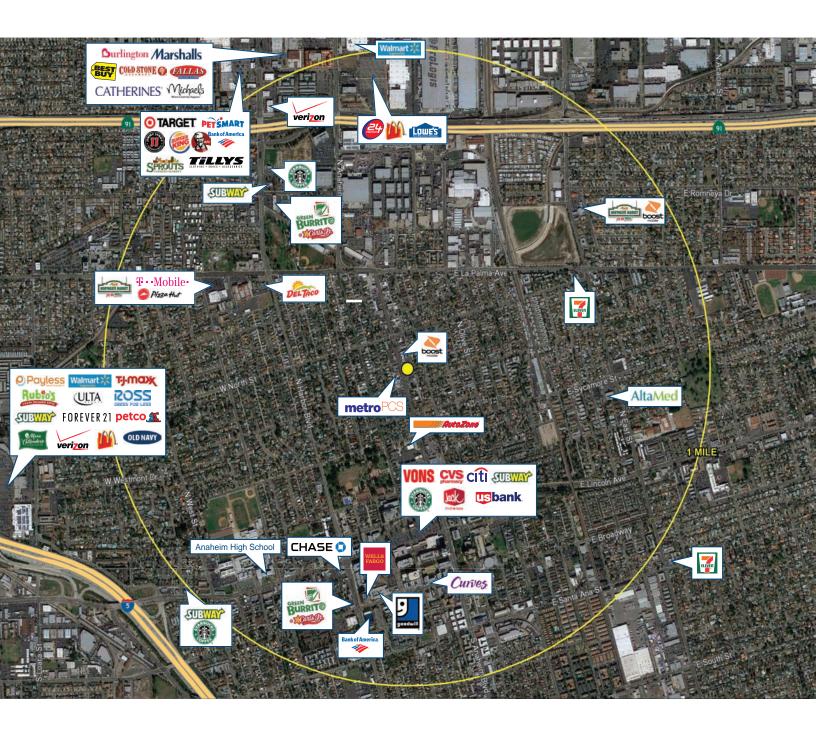

#### **HIGHLIGHTS**

- > 20,000 SF newly renovated neighborhood shopping center with strong tenant mix and large parking field.
- > Prime exposure to Anaheim Blvd with strong traffic counts
- > Excellent opportunity to penetrate a high density trade area with over 43,000 residents within 1 mile, over 11,000 households, and an average household income over \$64,000.

## **ANCHOR SPACE AVAILABLE**

722 N. ANAHEIM BLVD | ANAHEIM, CA

| 2016 DEMOGRAPHICS         | 1 Mile   | 3 Mile   | 5 Mile   |
|---------------------------|----------|----------|----------|
| Population:               | 43,618   | 260,835  | 648,550  |
| Est. Households:          | 11,117   | 73,080   | 190,167  |
| Est. Hispanic Population: | 77.4%    | 63.3%    | 51.7%    |
| Avg. Household Income:    | \$64,009 | \$73,738 | \$80,435 |
| Est. Daytime Population:  | 15,553   | 184,613  | 390,507  |
| Course Clarites           |          |          |          |