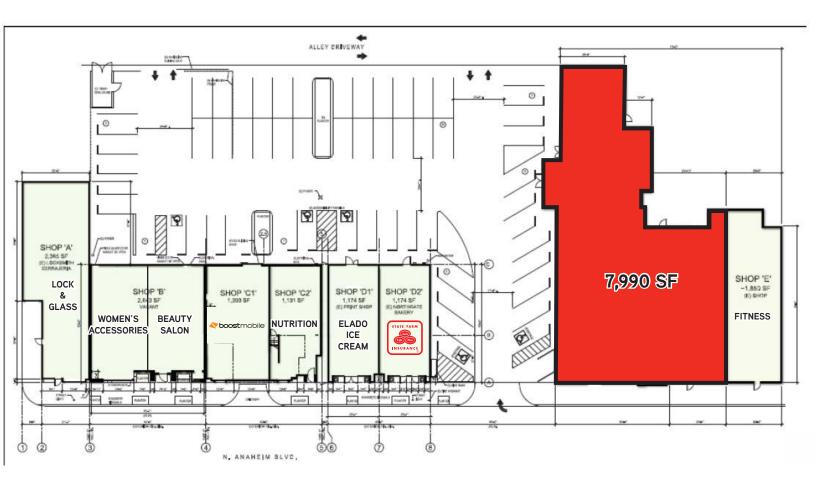

#### **AVAILABILITY**

**AVAILABILITY:** ±7,990-9,790 Sq. Ft.

**LEASE RATE:** Negotiable

#### **HIGHLIGHTS**

- > 20,000 SF newly renovated neighborhood shopping center with strong tenant mix and large parking field.
- > Prime exposure to Anaheim Blvd with strong traffic counts
- > Excellent opportunity to penetrate a high density trade area with over 43,000 residents within 1 mile, over 11,000 households, and an average household income over \$64,000.