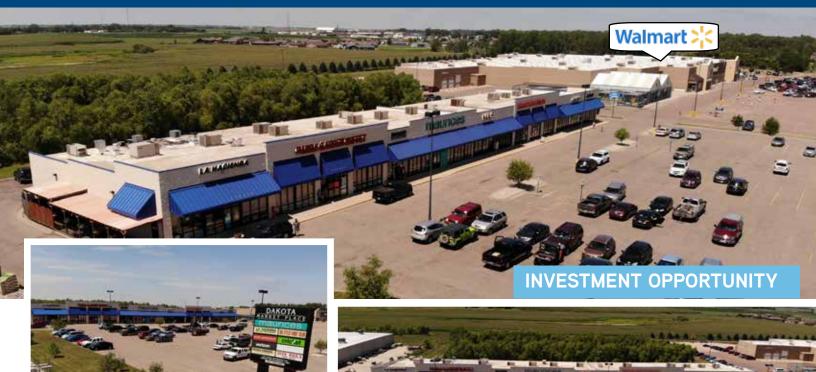

# **DAKOTA** MARKETPLACE

27,400± SF SHOPPING CENTER | HURON, SOUTH DAKOTA

#### **PROPERTY OVERVIEW**

| Street Address: | 2919-2993 Dakota Ave S, Huron, SD 57350 |
|-----------------|-----------------------------------------|
| Size:           | 27,400 ± SF   8.07 ± AC                 |
| Year Built:     | 2006                                    |
| Parking:        | 216 spaces                              |
| Occupancy:      | 95%                                     |
| Price:          | \$3,300,000 (\$133/SF)                  |

#### **HIGHLIGHTS**

- Shadow-anchored by Walmart Supercenter.
- Runnings additional shadow anchor, a large general store with farm supplies, sporting goods and apparel.
- Well located on Dakota Avenue (S.R. 37) with 9.786 VPD traffic count.
- Consistently High Occupancy.
- Strong demographics with 19,392± population within a 20-mile radius, with average household income at \$67,565±.