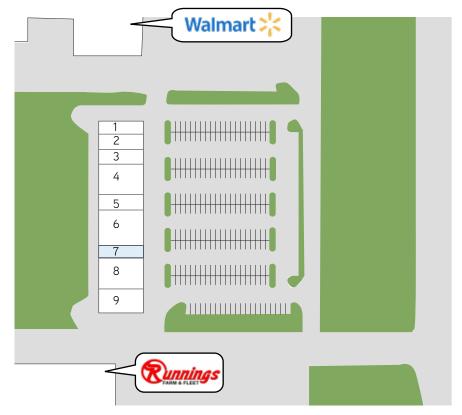

Per Capita Income

\$27,199

\$27,856

| Suite | Tenant             | SF    |
|-------|--------------------|-------|
| 1     | Be-Mobile, Inc.    | 2,800 |
| 2     | Gateway Wireless   | 1,200 |
| 3     | Boss Botique       | 3,200 |
| 4     | Shoe Sensation     | 4,800 |
| 5     | Nail Salon         | 1,600 |
| 6     | Maurice's          | 4,500 |
| 7     | Available          | 1,300 |
| 8     | Chinese Restaurant | 5,000 |
| 9     | Mexican Restaurant | 3,000 |
|       |                    |       |