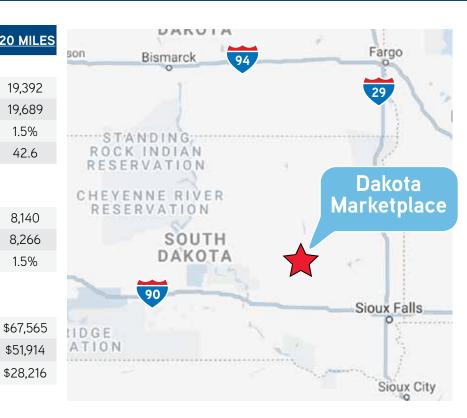

#### **HIGHLIGHTS**

- Shadow-anchored by Walmart Supercenter.
- Runnings additional shadow anchor, a large general store with farm supplies, sporting goods and apparel.
- Well located on Dakota Avenue (S.R. 37) with 9.786 VPD traffic count.
- Consistently High Occupancy.
- Strong demographics with 19,392± population within a 20-mile radius, with average household income at \$67,565±.

## DAKOTA MARKETPLACE | 27,400± SF SHOPPING CENTER | HURON, SD

| RADIUS:                   | 10 MILES | 15 MILES | 20 MILES |
|---------------------------|----------|----------|----------|
| POPULATION                |          |          |          |
| 2020 Estimated Population | 15,571   | 17,279   | 19,392   |
| 2025 Projected Population | 15,827   | 17,552   | 19,689   |
| Change 2020 - 2025        | 1.6%     | 1.6%     | 1.5%     |
| Median Age                | 41.6     | 41.9     | 42.6     |
|                           |          |          |          |
| HOUSEHOLDS                |          |          |          |
| 2020 Est. Households      | 6,574    | 7,247    | 8,140    |
| 2025 Proj. Households     | 6,674    | 7,355    | 8,266    |
| Change 2020 - 2025        | 1.5%     | 1.5%     | 1.5%     |
|                           |          |          |          |
| INCOME                    |          |          |          |
| Average Household Income  | \$64,601 | \$66,649 | \$67,565 |
| Median Household Income   | \$50,519 | \$51,446 | \$51,914 |
|                           |          |          |          |

Per Capita Income

\$27,199

\$27,856

| Suite | Tenant             | SF    |
|-------|--------------------|-------|
| 1     | Be-Mobile, Inc.    | 2,800 |
| 2     | Gateway Wireless   | 1,200 |
| 3     | Boss Botique       | 3,200 |
| 4     | Shoe Sensation     | 4,800 |
| 5     | Nail Salon         | 1,600 |
| 6     | Maurice's          | 4,500 |
| 7     | Available          | 1,300 |
| 8     | Chinese Restaurant | 5,000 |
| 9     | Mexican Restaurant | 3,000 |
|       |                    |       |