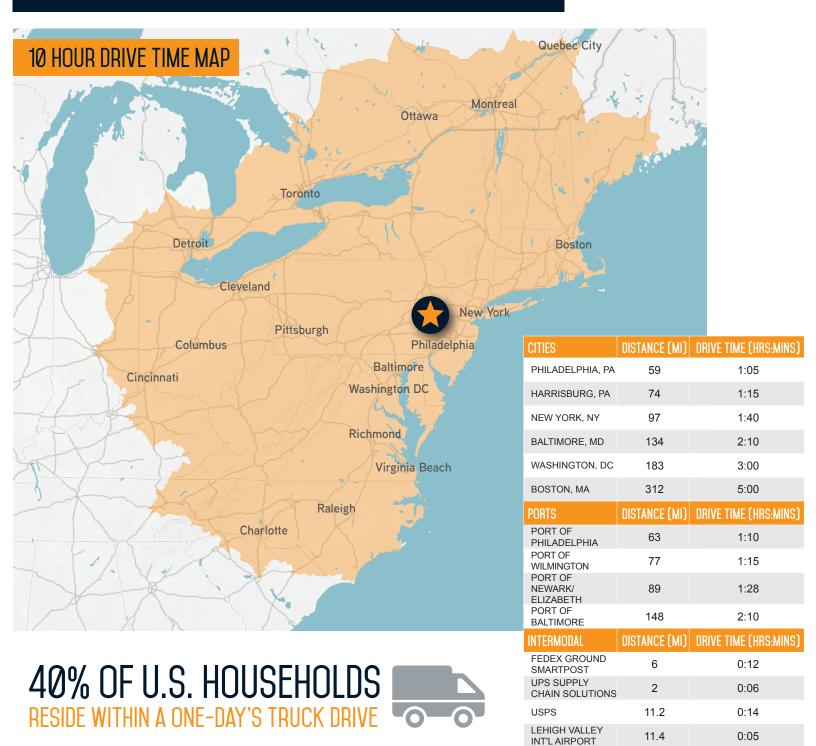

### **GAS**

2" gas

FOR LEASE: 112,200 SF & 223,600 SF

7185 & 7189 W. Ambassador Dr. | Allentown, PA

14.3

0:18

FEDEX FREIGHT

**BETHLEHEM**