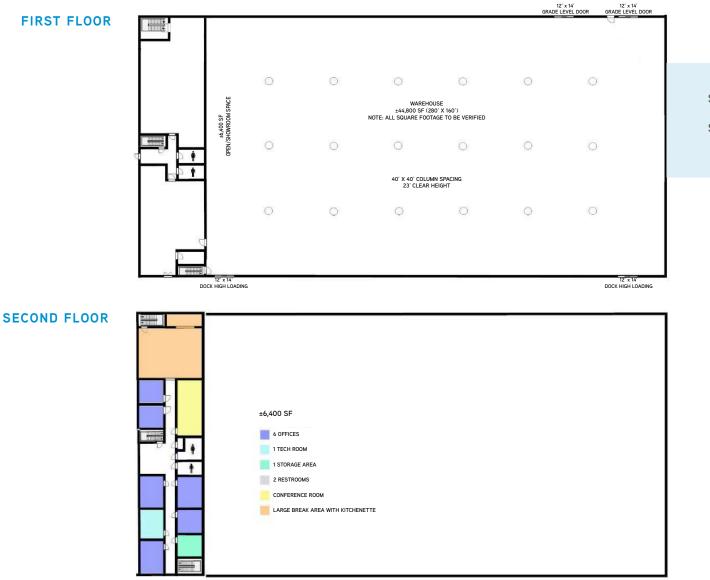

### **PROPERTY HIGHLIGHTS**

| LOCATION:                     | 3108 North Losee Road North Las Vegas, NV 89030          |
|-------------------------------|----------------------------------------------------------|
|                               |                                                          |
| APN:                          | 139-14-102-003, 004                                      |
| BUILDING SIZE:                | ±58,400 SF (to be verified)                              |
| ACREAGE:                      | 3.31                                                     |
| LAND AREA SQUARE FOOTAGE:     | ±144,184 SF                                              |
| YEAR BUILT:                   | 1984                                                     |
| SITE COVERAGE:                | 35%                                                      |
| NUMBER OF BUILDINGS:          | One (1)                                                  |
| ZONING:                       | M2 (Heavy Industrial)                                    |
| CURRENT OCCUPANCY:            | Vacant (offices are partially occupied by current owner) |
| CLEARANCE:                    | 23'-24'                                                  |
| PARKING:                      | Ample with yard space                                    |
| ROOF TYPE:                    | Built-Up Roof System (3yrs old)                          |
| DOCK-HI TRUCK DOORS:          | Two (2) (±12'X14')                                       |
| DOCK-HI TRUCK LOADING APRON:  | Capacity of four (4) stations                            |
| GRADE LEVEL LOADING DOORS:    | Two (2) Doors (±12'x14')                                 |
| ROOF INSULATION:              | Yes                                                      |
| EVAPORATIVE COOLED WAREHOUSE: | Yes                                                      |
| NATURAL GAS:                  | Yes                                                      |
| FLOOD ZONE:                   | No                                                       |
| POWER:                        | 800 amps 3-Phase Power (Expandable)                      |
| FIRE SPRINKLERS:              | Yes                                                      |
| BUS LINE:                     | Yes (directly across on west side of Losee Road)         |
|                               |                                                          |

### **PROJECT HIGHLIGHTS**

Colliers International is exclusively offering the opportunity to acquire a unique industrial building located in North Las Vegas, Nevada with superior exposure, secure yard, and excellent access to Interstate 15 freeway off Cheyenne. The CAP Industrial building is located at 3108 North Losee Road, and is a class "B" industrial building. The building was built in 1984, is ±58,400 SF with 800amps of 3-phase power. It is well designed for a user that needs a large secured yard given that the building is situated on ±3.31 acres, and zoned M2 (City of North Las Vegas). The yard provides ample onsite parking, trucking access, and excellent ingress and egress to the property. The warehouse has 40x40 column spacing with 24' clear height, a concrete dock apron that allows up to four dock high loading stations, 2 additional dock high loading doors, and 2 grade level loading doors. The building roof is three years old, the exterior of the building was recently painted, the yard is set to receive a new slurry seal coating, and the property includes additional office space (trailer) within the northeast corner of the yard.