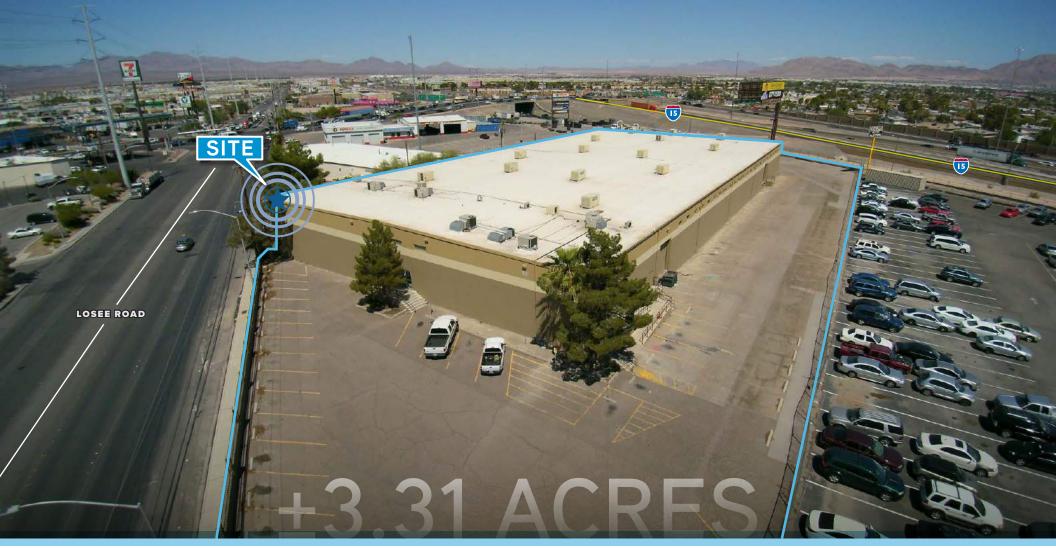

# 15) SITE ±58,400 SF INDUSTRIAL BUILDING 10101

ERIC MOLFETTA, MBA +1 702 836 3756 eric.molfetta@colliers.com License # NV-BS.1002310 AMANDA IRVING +1 702 836 3732 amanda.irving@colliers.com License # NV-S.0177576 COLLIERS INTERNATIONAL +1 702 735 5700 3960 Howard Hughes Parkway, Suite 150 www.colliers.com/lasvegas

## INDUSTRIAL BUILDING ON ±3.31 ACRES

3108 LOSEE ROAD, LAS VEGAS, NEVADA 89030

### **PROJECT HIGHLIGHTS**

Colliers International is exclusively offering the opportunity to acquire a unique industrial building located in North Las Vegas, Nevada with superior exposure, secure yard, and excellent access to Interstate 15 freeway off Cheyenne. The CAP Industrial building is located at 3108 North Losee Road, and is a class "B" industrial building. The building was built in 1984, is ±58,400 SF with 800amps of 3-phase power. It is well designed for a user that needs a large secured yard given that the building is situated on ±3.31 acres, and zoned M2 (City of North Las Vegas). The yard provides ample onsite parking, trucking access, and excellent ingress and egress to the property. The warehouse has 40x40 column spacing with 24' clear height, a concrete dock apron that allows up to four dock high loading stations, 2 additional dock high loading doors, and 2 grade level loading doors. The building roof is three years old, the exterior of the building was recently painted, the yard is set to receive a new slurry seal coating, and the property includes additional office space (trailer) within the northeast corner of the yard.