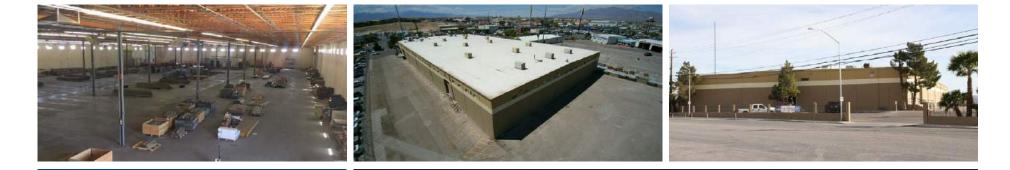

### **PROJECT HIGHLIGHTS**

Colliers International is exclusively offering the opportunity to acquire a unique industrial building located in North Las Vegas, Nevada with superior exposure, secure yard, and excellent access to Interstate 15 freeway off Cheyenne. The CAP Industrial building is located at 3108 North Losee Road, and is a class "B" industrial building. The building was built in 1984, is ±58,400 SF with 800amps of 3-phase power. It is well designed for a user that needs a large secured yard given that the building is situated on ±3.31 acres, and zoned M2 (City of North Las Vegas). The yard provides ample onsite parking, trucking access, and excellent ingress and egress to the property. The warehouse has 40x40 column spacing with 24' clear height, a concrete dock apron that allows up to four dock high loading stations, 2 additional dock high loading doors, and 2 grade level loading doors. The building roof is three years old, the exterior of the building was recently painted, the yard is set to receive a new slurry seal coating, and the property includes additional office space (trailer) within the northeast corner of the yard.