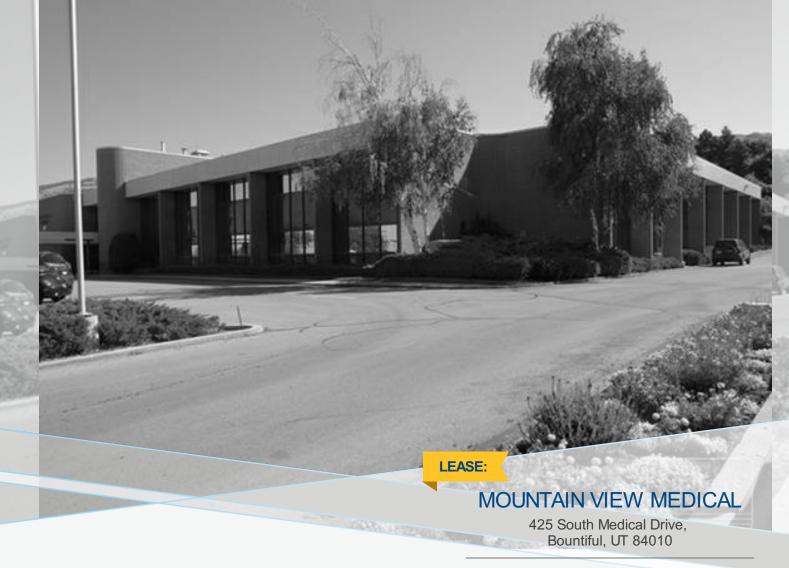

## FEATURES AND AMENITIES

Located across the street from Lakeview Hospital on Medical Drive. Fantastic East Side location adjacent to Lakeview Hospital. Multiple office sizes to choose from. Perfect for Insurance, Legal, Accounting, Medical, Physical Therapy, Counseling, and General Office uses. Several suites already built out for Medical Office. Ample parking, on-site property manager, courtyard ...

## 53,151.00 SF CONTACT A COLLIERS BROKER FOR ADDITIONAL DETAILS

- Fantastic East Side location adjacent to Lakeview Hospital
- Multiple office sizes to choose from
- Suites currently built-out for Medical Offices
- Ample parking
- On-Site Property Manager
- Courtyard in center of the building
- Perfect for Insurance, Legal, Accounting, Medical, Physical Therapy, Counseling, and General Office uses