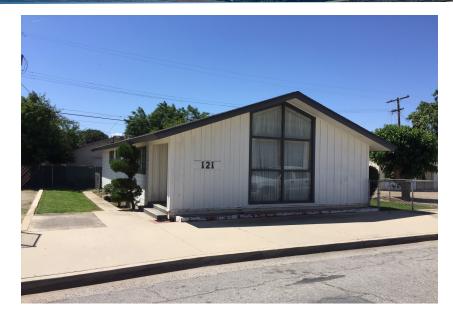

#### FLOOR PLANS

120, 121 & 125 MINNER AVENUE, BAKERSFIELD, CA 93308

**121 Minner Avenue** is an approximately 1,266 SF general office building situated on 0.24 acres of C-2 zoned land. The property consists of a waiting room, four (4) offices, break room, and two restrooms, in which one has a shower. The property is fully fenced and secured, and in great condition.