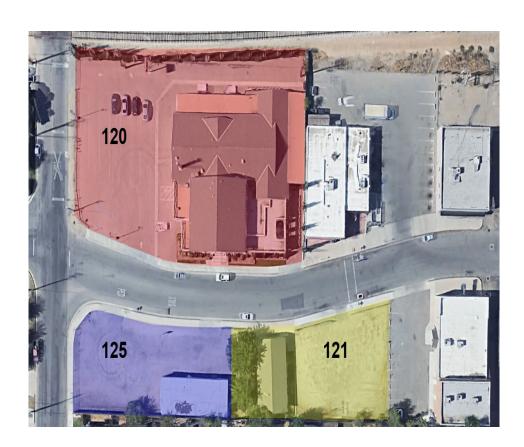

# FOR SALE > THREE (3) INDIVIDUAL COMMERCIAL BUILDINGS LOCATION MAP > AERIAL

120, 121 & 125 MINNER AVENUE, BAKERSFIELD, CA 93308

#### **AVAILABLE**

120 Minner Ave: 13,590 SF on 0.62 Acres 121 Minner Ave: 1,266 SF on 0.24 Acres 125 Minner Ave: 1,750 SF on 0.25 Acres