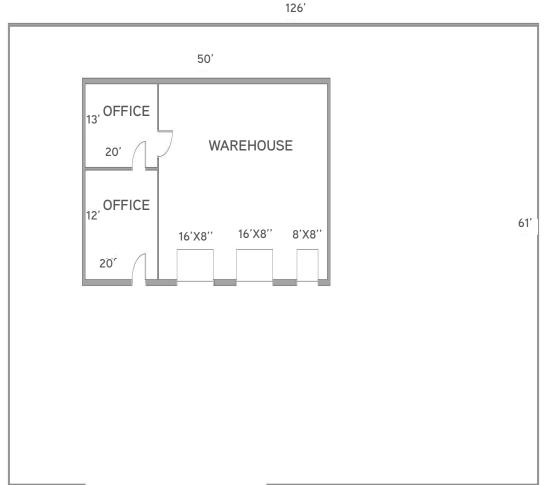

#### FLOOR PLANS

120, 121 & 125 MINNER AVENUE, BAKERSFIELD, CA 93308

125 Minner Avenue is an approximately 1,750 SF office/warehouse building situated on 0.25 acres of C-2 zoned land. The property consists of two (2) offices, and the remainder warehouse space, with two garage style doors. The property is fully fenced and secured and is in need of some deffered maintenance.