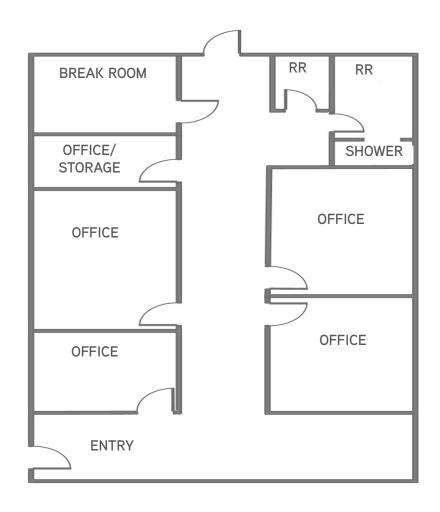

#### FLOOR PLANS

120, 121 & 125 MINNER AVENUE, BAKERSFIELD, CA 93308

**121 Minner Avenue** is an approximately 1,266 SF general office building situated on 0.24 acres of C-2 zoned land. The property consists of a waiting room, four (4) offices, break room, and two restrooms, in which one has a shower. The property is fully fenced and secured, and in great condition.