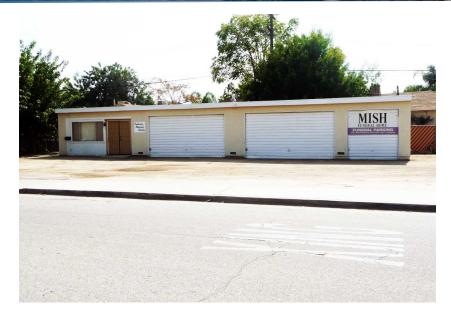

# FOR SALE > THREE (3) INDIVIDUAL COMMERCIAL BUILDINGS PROPERTY INFORMATION

120, 121 & 125 MINNER AVENUE, BAKERSFIELD, CA 93308

**120, 121 & 125 Minner Avenue** is located south of Norris Road and west of Chester Avenue.

#### **HIGHLIGHTS**

- Offered for sale are three (3) individual commercial buildings adjacent to each other.
- Each property has a large parking lot that is fully fenced.
- > Properties are Zoned C-2.
- Located near the southwest intersection of Norris Road and Chester Avenue
- > 120 Minner Ave is currently used for funeral services but has many other potential uses.
- All three (3) properties must be purchased together.

#### FLOOR PLANS

120, 121 & 125 MINNER AVENUE, BAKERSFIELD, CA 93308

**120 Minner Avenue** is an approximately 13,590 SF two (2) story commercial building situated on 0.62 acres of C-2 zoned land. Also known as Mish Funeral Home, the building is currently used for funeral services but has many other potential uses. The property is located on Minner Avenue, near the southwest intersection of Norris Road and Chester Avenue, and is fully fenced and secured.