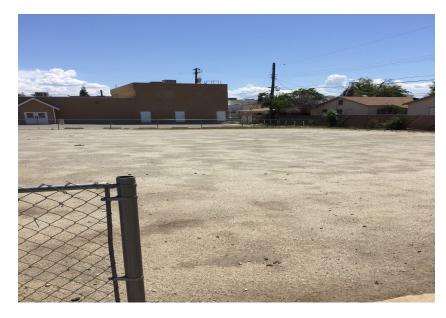

#### FLOOR PLANS

120, 121 & 125 MINNER AVENUE, BAKERSFIELD, CA 93308

125 Minner Avenue is an approximately 1,750 SF office/warehouse building situated on 0.25 acres of C-2 zoned land. The property consists of two (2) offices, and the remainder warehouse space, with two garage style doors. The property is fully fenced and secured and is in need of some deffered maintenance.