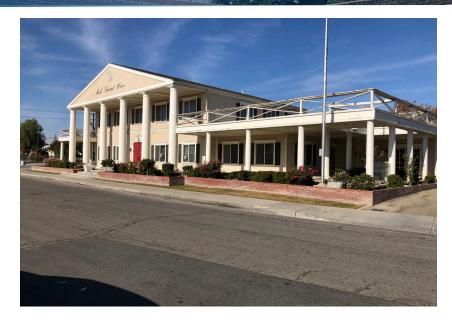

#### FLOOR PLANS

120, 121 & 125 MINNER AVENUE, BAKERSFIELD, CA 93308

**120 Minner Avenue** is an approximately 13,590 SF two (2) story commercial building situated on 0.62 acres of C-2 zoned land. Also known as Mish Funeral Home, the building is currently used for funeral services but has many other potential uses. The property is located on Minner Avenue, near the southwest intersection of Norris Road and Chester Avenue, and is fully fenced and secured.