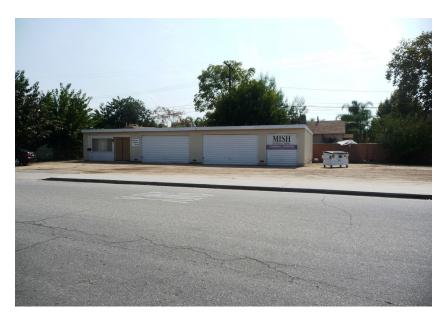

# FOR SALE > THREE (3) INDIVIDUAL COMMERCIAL BUILDINGS PROPERTY INFORMATION

120, 121 & 125 MINNER AVENUE, BAKERSFIELD, CA 93308

**120, 121 & 125 Minner Avenue** is located south of Norris Road and west of Chester Avenue.

#### **HIGHLIGHTS**

- Offered for sale are three (3) individual commercial buildings adjacent to each other.
- Each property has a large parking lot that is fully fenced.
- > Properties are Zoned C-2.
- Located near the southwest intersection of Norris Road and Chester Avenue
- > 120 Minner Ave is currently used for funeral services but has many other potential uses.
- All three (3) properties must be purchased together.

#### FLOOR PLANS

120, 121 & 125 MINNER AVENUE, BAKERSFIELD, CA 93308

**120 Minner Avenue** is an approximately 13,590 SF two (2) story commercial building situated on 0.62 acres of C-2 zoned land. Also known as Mish Funeral Home, the building is currently used for funeral services but has many other potential uses. The property is located on Minner Avenue, near the southwest intersection of Norris Road and Chester Avenue, and is fully fenced and secured.