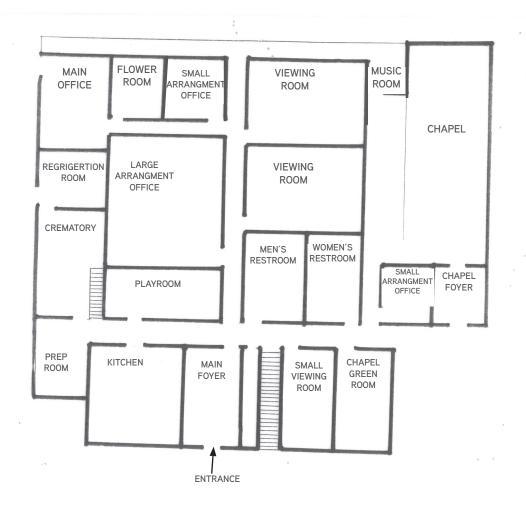

#### FLOOR PLANS

120, 121 & 125 MINNER AVENUE, BAKERSFIELD, CA 93308

**120 Minner Avenue** is an approximately 13,590 SF two (2) story commercial building situated on 0.62 acres of C-2 zoned land. Also known as Mish Funeral Home, the building is currently used for funeral services but has many other potential uses. The property is located on Minner Avenue, near the southwest intersection of Norris Road and Chester Avenue, and is fully fenced and secured.