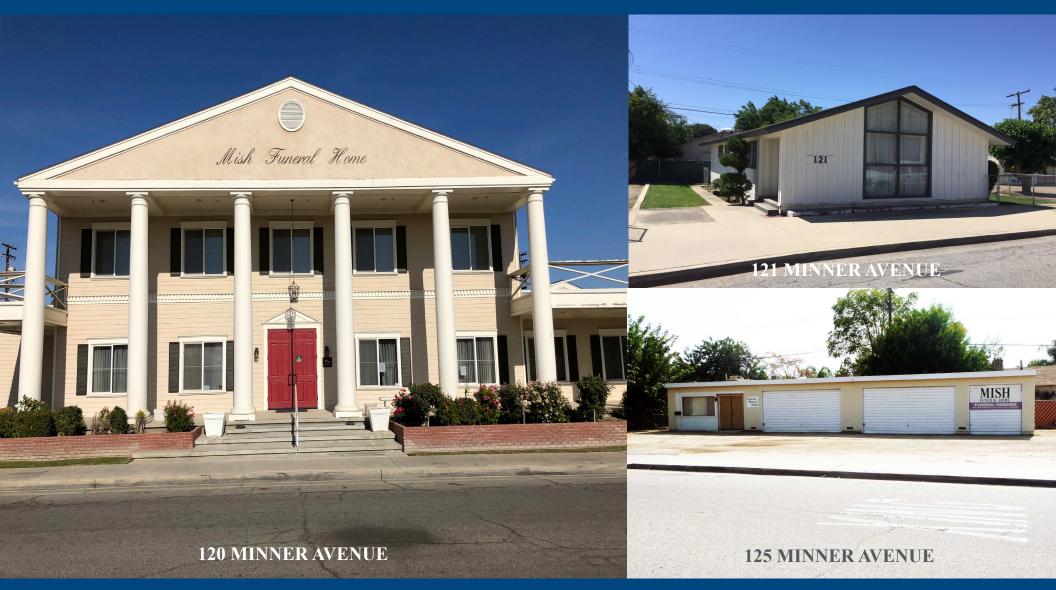

# FOR SALE > THREE (3) INDIVIDUAL COMMERCIAL BUILDINGS PROPERTY INFORMATION

120, 121 & 125 MINNER AVENUE, BAKERSFIELD, CA 93308

**120, 121 & 125 Minner Avenue** is located south of Norris Road and west of Chester Avenue.

#### **HIGHLIGHTS**

- Offered for sale are three (3) individual commercial buildings adjacent to each other.
- Each property has a large parking lot that is fully fenced.
- > Properties are Zoned C-2.
- Located near the southwest intersection of Norris Road and Chester Avenue
- > 120 Minner Ave is currently used for funeral services but has many other potential uses.
- All three (3) properties must be purchased together.

#### **AVAILABLE**

120 Minner Ave: 13,590 SF on 0.62 Acres 121 Minner Ave: 1,266 SF on 0.24 Acres 125 Minner Ave: 1,750 SF on 0.25 Acres

#### FLOOR PLANS

120, 121 & 125 MINNER AVENUE, BAKERSFIELD, CA 93308

**120 Minner Avenue** is an approximately 13,590 SF two (2) story commercial building situated on 0.62 acres of C-2 zoned land. Also known as Mish Funeral Home, the building is currently used for funeral services but has many other potential uses. The property is located on Minner Avenue, near the southwest intersection of Norris Road and Chester Avenue, and is fully fenced and secured.

#### FLOOR PLANS

120, 121 & 125 MINNER AVENUE, BAKERSFIELD, CA 93308

**121 Minner Avenue** is an approximately 1,266 SF general office building situated on 0.24 acres of C-2 zoned land. The property consists of a waiting room, four (4) offices, break room, and two restrooms, in which one has a shower. The property is fully fenced and secured, and in great condition.

#### FLOOR PLANS

120, 121 & 125 MINNER AVENUE, BAKERSFIELD, CA 93308

125 Minner Avenue is an approximately 1,750 SF office/warehouse building situated on 0.25 acres of C-2 zoned land. The property consists of two (2) offices, and the remainder warehouse space, with two garage style doors. The property is fully fenced and secured and is in need of some deffered maintenance.