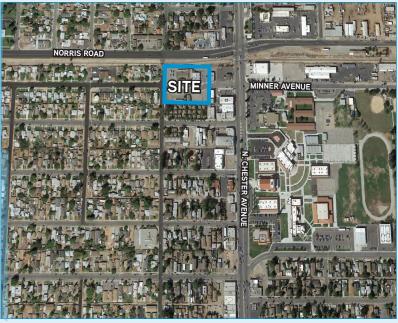

# FOR SALE > THREE (3) INDIVIDUAL COMMERCIAL BUILDINGS PROPERTY INFORMATION

120, 121 & 125 MINNER AVENUE, BAKERSFIELD, CA 93308

**120, 121 & 125 Minner Avenue** is located south of Norris Road and west of Chester Avenue.

#### **HIGHLIGHTS**

- Offered for sale are three (3) individual commercial buildings adjacent to each other.
- Each property has a large parking lot that is fully fenced.
- > Properties are Zoned C-2.
- Located near the southwest intersection of Norris Road and Chester Avenue
- > 120 Minner Ave is currently used for funeral services but has many other potential uses.
- All three (3) properties must be purchased together.

# FOR SALE > THREE (3) INDIVIDUAL COMMERCIAL BUILDINGS LOCATION MAP > AERIAL

120, 121 & 125 MINNER AVENUE, BAKERSFIELD, CA 93308