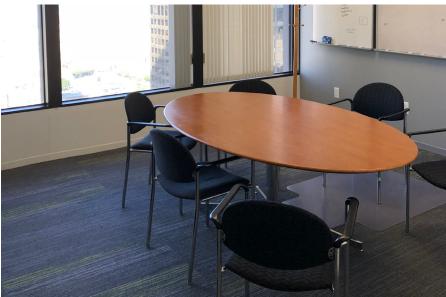

\$255/mo., Reserved @ \$345/mo.

More spaces available

YEAR BUILT | 1974

**MAJOR RENOVATIONS | 2017** 

- > Newly built Class A Office
- > Open space with 6 offices
- > 2 conference rooms & kitchen
- > Bright space boasting amazing North & West city and mountain views
- > Double door elevator ID
- > Efficient layout with lots of window line
- > Plug & Play furniture may be available
- > Recently renovated with above standard finishes
- > Public transportation in close proximity
- > Strong credit Sublessor with more term than most subleases
- > 329 square feet of storage space available