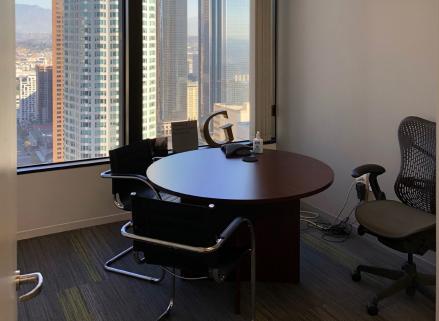

\$255/mo., Reserved @ \$345/mo.

More spaces available

YEAR BUILT | 1974

**MAJOR RENOVATIONS | 2017** 

- > Newly built Class A Office
- > Open space with 6 offices
- > 2 conference rooms & kitchen
- > Bright space boasting amazing North & West city and mountain views
- > Double door elevator ID
- > Efficient layout with lots of window line
- > Plug & Play furniture may be available
- > Recently renovated with above standard finishes
- > Public transportation in close proximity
- > Strong credit Sublessor with more term than most subleases
- > 329 square feet of storage space available