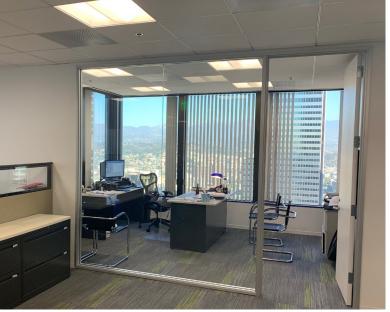

## WILSHIRE LOS ANGELES, CA

**SUITE # | 3650** 

**AVAILABLE SF | 6,707 SF** 

**TERM** | Approx. 7.5 years through 7/31/2026

LEASE RATE | \$3.00 PSF per mo. FSG

**AVAILABILITY |** April 2019

PARKING | Right to rent 6 spaces; Covered @

\$255/mo., Reserved @ \$345/mo.

More spaces available

YEAR BUILT | 1974

**MAJOR RENOVATIONS | 2017** 

- > Newly built Class A Office
- > Open space with 6 offices
- > 2 conference rooms & kitchen
- > Bright space boasting amazing North & West city and mountain views
- > Double door elevator ID
- > Efficient layout with lots of window line
- > Plug & Play furniture may be available
- > Recently renovated with above standard finishes
- > Public transportation in close proximity
- > Strong credit Sublessor with more term than most subleases
- > 329 square feet of storage space available