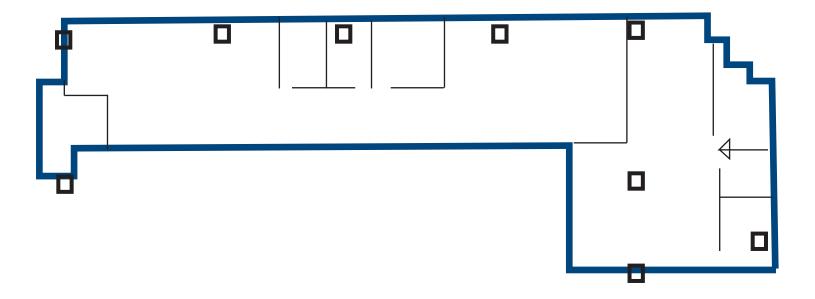

offices
- > 2 conference rooms & kitchen
- > Bright space boasting amazing North & West city and mountain views
- > Double door elevator ID
- > Efficient layout with lots of window line
- > Plug & Play furniture may be available
- > Recently renovated with above standard finishes
- > Public transportation in close proximity
- > Strong credit Sublessor with more term than most subleases
- > 329 square feet of storage space available

NATHAN PELLOW | Executive Vice President | License No. 01215721 | 213 532 3213 | nathan.pellow@colliers.com NICK NYBAKKEN | Associate | License No. 01988629 | 213 861 3352 | nick.nybakken@colliers.com COLLIERS INTERNATIONAL | 865 S Figueroa Street Suite 3500 | Los Angeles, CA 90017 | Phone: 213 627 1214 | www.colliers.com













## Suite 3650 Floor Plan



## Map