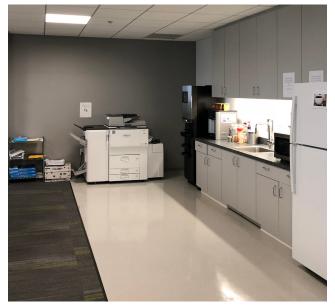

\$255/mo., Reserved @ \$345/mo.

More spaces available

YEAR BUILT | 1974

**MAJOR RENOVATIONS | 2017** 

- > Newly built Class A Office
- > Open space with 6 offices
- > 2 conference rooms & kitchen
- > Bright space boasting amazing North & West city and mountain views
- > Double door elevator ID
- > Efficient layout with lots of window line
- > Plug & Play furniture may be available
- > Recently renovated with above standard finishes
- > Public transportation in close proximity
- > Strong credit Sublessor with more term than most subleases
- > 329 square feet of storage space available