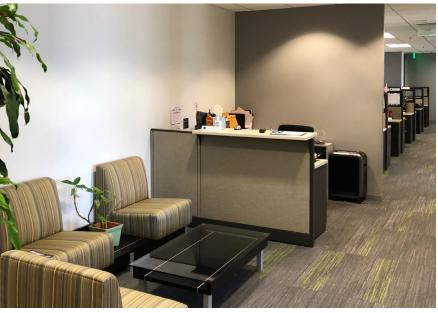

\$255/mo., Reserved @ \$345/mo.

More spaces available

YEAR BUILT | 1974

**MAJOR RENOVATIONS | 2017** 

- > Newly built Class A Office
- > Open space with 6 offices
- > 2 conference rooms & kitchen
- > Bright space boasting amazing North & West city and mountain views
- > Double door elevator ID
- > Efficient layout with lots of window line
- > Plug & Play furniture may be available
- > Recently renovated with above standard finishes
- > Public transportation in close proximity
- > Strong credit Sublessor with more term than most subleases
- > 329 square feet of storage space available