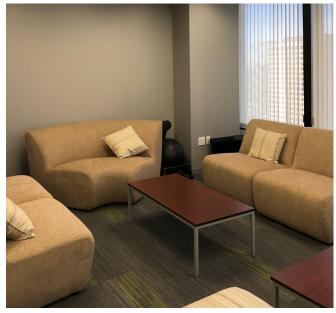

## WILSHIRE LOS ANGELES, CA

**SUITE # | 3650** 

**AVAILABLE SF | 6,707 SF** 

**TERM** | Approx. 7.5 years through 7/31/2026

LEASE RATE | \$3.00 PSF per mo. FSG

**AVAILABILITY |** April 2019

PARKING | Right to rent 6 spaces; Covered @

\$255/mo., Reserved @ \$345/mo.

More spaces available

YEAR BUILT | 1974

**MAJOR RENOVATIONS | 2017** 

- > Newly built Class A Office
- > Open space with 6 offices
- > 2 conference rooms & kitchen
- > Bright space boasting amazing North & West city and mountain views
- > Double door elevator ID
- > Efficient layout with lots of window line
- > Plug & Play furniture may be available
- > Recently renovated with above standard finishes
- > Public transportation in close proximity
- > Strong credit Sublessor with more term than most subleases
- > 329 square feet of storage space available