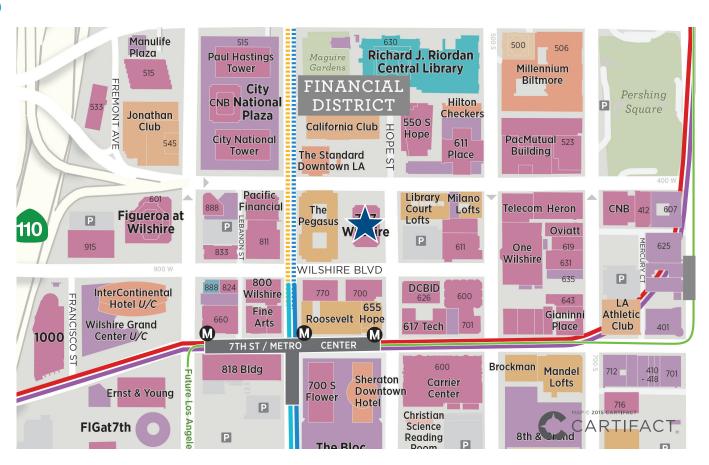

> 2 conference rooms & kitchen
- > Bright space boasting amazing North & West city and mountain views
- > Double door elevator ID
- > Efficient layout with lots of window line
- > Plug & Play furniture may be available
- > Recently renovated with above standard finishes
- > Public transportation in close proximity
- > Strong credit Sublessor with more term than most subleases
- > 329 square feet of storage space available

NATHAN PELLOW | Executive Vice President | License No. 01215721 | 213 532 3213 | nathan.pellow@colliers.com NICK NYBAKKEN | Associate | License No. 01988629 | 213 861 3352 | nick.nybakken@colliers.com COLLIERS INTERNATIONAL | 865 S Figueroa Street Suite 3500 | Los Angeles, CA 90017 | Phone: 213 627 1214 | www.colliers.com













## Suite 3650 Floor Plan



## Map