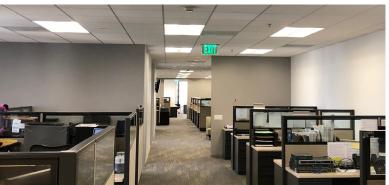

## WILSHIRE LOS ANGELES, CA

**SUITE # | 3650** 

**AVAILABLE SF | 6,707 SF** 

**TERM** | Approx. 7.5 years through 7/31/2026

LEASE RATE | \$3.00 PSF per mo. FSG

**AVAILABILITY |** April 2019

PARKING | Right to rent 6 spaces; Covered @

\$255/mo., Reserved @ \$345/mo.

More spaces available

YEAR BUILT | 1974

**MAJOR RENOVATIONS | 2017** 

- > Newly built Class A Office
- > Open space with 6 offices
- > 2 conference rooms & kitchen
- > Bright space boasting amazing North & West city and mountain views
- > Double door elevator ID
- > Efficient layout with lots of window line
- > Plug & Play furniture may be available
- > Recently renovated with above standard finishes
- > Public transportation in close proximity
- > Strong credit Sublessor with more term than most subleases
- > 329 square feet of storage space available