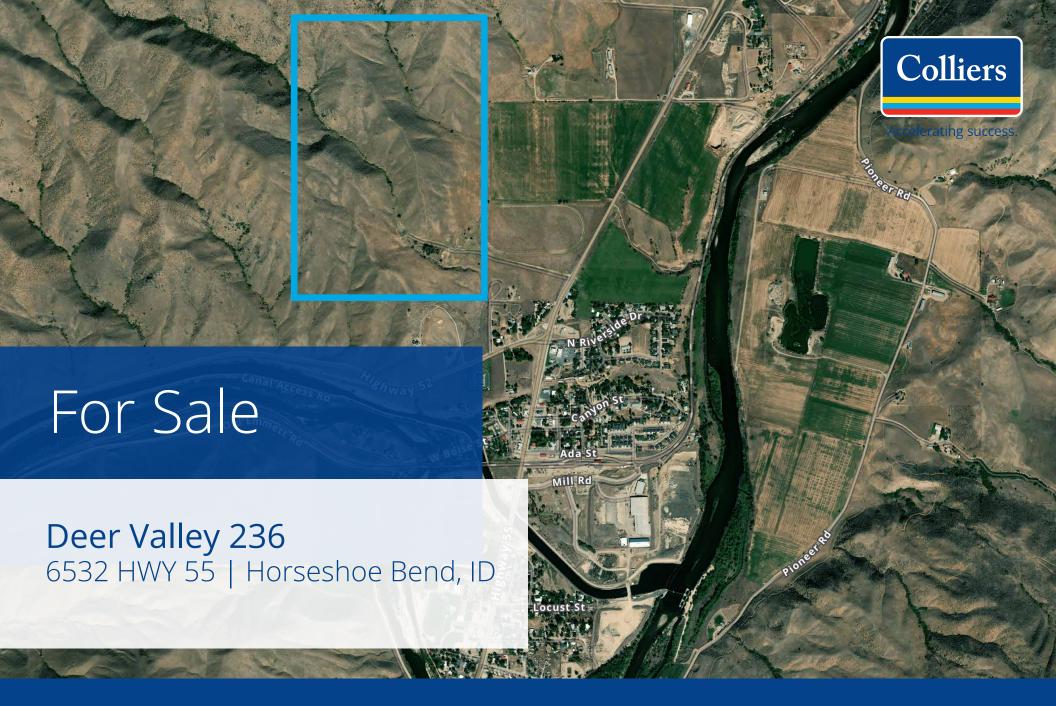

## Property Overview

Property Type Land

**Land Size** 

236.43 acres

## Key Highlights

- Some flat, developable land along east edge
- Sloping to mountainous
- Dry graze
- Abandoned well
- Views
- Easy access to HSB and SH-55
- City services nearby
- Close in but private
- May have access to city services to be confirmed
- · Annexed to City of Horseshoe Bend
- Zoning: LI Light Industrial