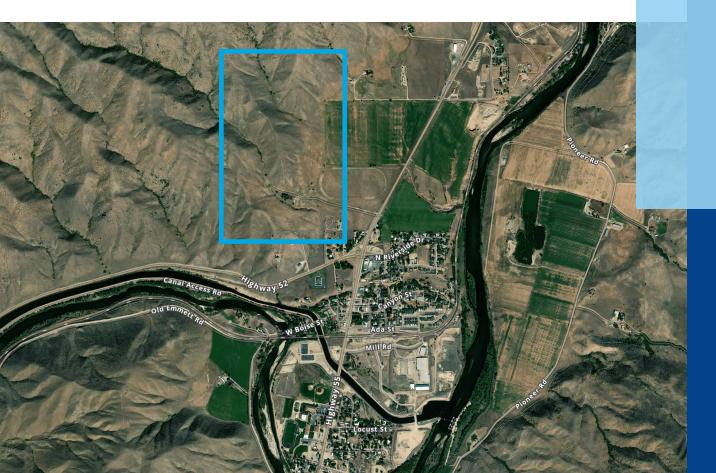

## Property Overview

Property Type Land

**Land Size** 

236.43 acres

## Key Highlights

- Some flat, developable land along east edge
- Sloping to mountainous
- Dry graze
- Abandoned well
- Views
- Easy access to HSB and SH-55
- City services nearby
- Close in but private
- May have access to city services to be confirmed
- · Annexed to City of Horseshoe Bend
- Zoning: LI Light Industrial