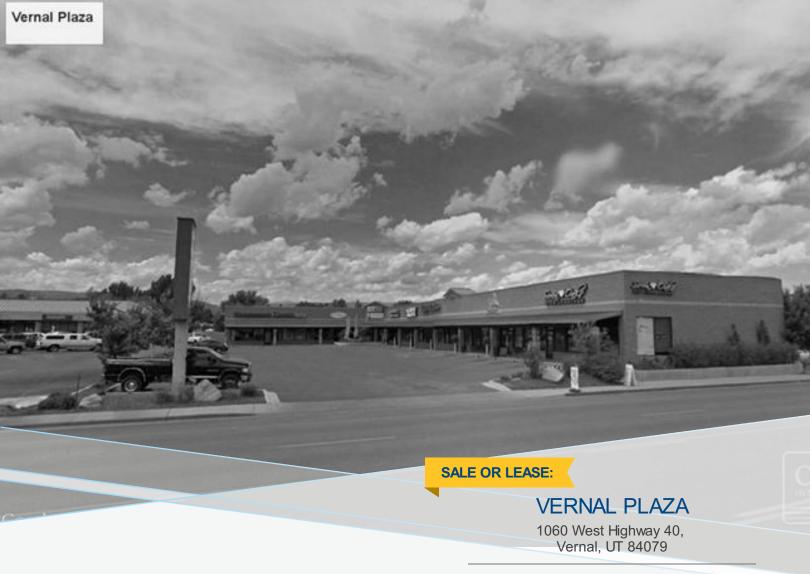

## FEATURES AND AMENITIES

1060 West Highway 40 Multiple Units For lease 1,240 SF to 15,860 SF Available One with a Former Restaruant Build out

CONTACT A COLLIERS BROKER FOR ADDITIONAL DETAILS

See online listing: colliers.com/p-USA1039635