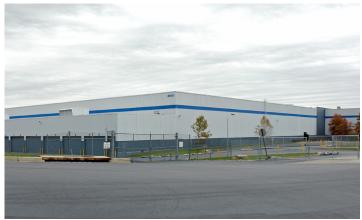

se For \$3.50 NNN Significantly Below Market

#### MIKE MCGUGAN

NORTH

Senior Vice President MOB +1 301 806 8944 DIR +1 703 394 4806 mike.mcgugan@colliers.com



## Property Highlights

- » 70,000-316,990 SF High Bay (40' Clear) Warehouse With Ancillary Office Space
- » Term Through May 31, 2019
- » Longer Term Available from Landlord
- » Prime Baltimore/Washington Corridor Location (Approximately
  - 1.2 Miles to I-95)
- » 40' Clear Height
- » 40 x 100 Column Spacing

- » Interior/Protected Dock Doors with Levelers
- » Energy Efficient Lighting
- » Gas Fired Heat and Wet Sprinkler System
- » 277/480v Power

Robert Fulton Dr

- » 180' Truck Court with Additional Trailer Parking
- » Additional 17,500 SF of Office Available

### FOR SUBLEASE > 8901 Snowden River Parkway

### Site Plan









MIKE MCGUGAN Senior Vice President MOB +1 301 806 8944 DIR +1 703 394 4806 mike.mcgugan@colliers.com