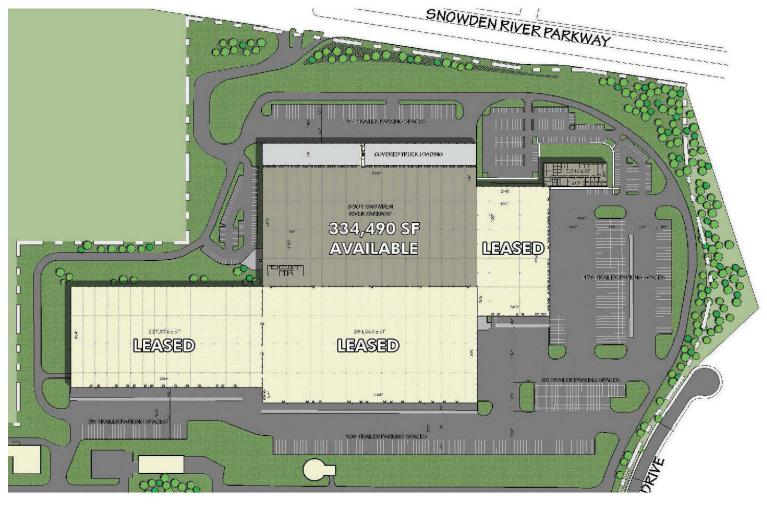

### Site Plan

MIKE MCGUGAN Senior Vice President MOB +1 301 806 8944 DIR +1 703 394 4806 mike.mcgugan@colliers.com

Available for Sublease From: 70,000-334,490 SF of 40' Clear Warehouse/Office Significantly Below Market Rent

## Property Highlights

- » 70,000-316,990 SF High Bay (40' Clear) Warehouse With Ancillary Office Space
- » Term Through May 31, 2019
- » Longer Term Available from Landlord
- » Prime Baltimore/Washington Corridor Location (Approximately
  - 1.2 Miles to I-95)
- » 40' Clear Height
- » 40 x 100 Column Spacing