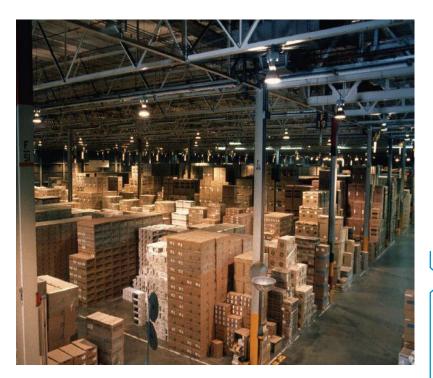

## High Bay Warehouse

175

## Property Highlights

- » 70,000-316,990 SF High Bay (40' Clear) Warehouse With Ancillary Office Space
- » Term Through May 31, 2019
- » Longer Term Available from Landlord
- » Prime Baltimore/Washington Corridor Location (Approximately
  - 1.2 Miles to I-95)
- » 40' Clear Height
- » 40 x 100 Column Spacing