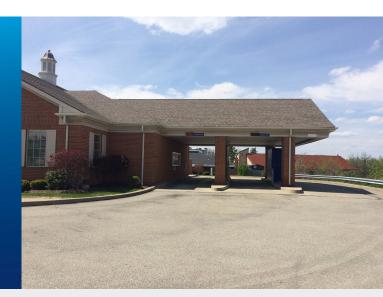

### **Building Amenities**

- > 4,200 SF former bank branch location
- > Highly visible .95 acre lot on Route 60 / Steubenville Pike
- > Primary lease term through 2025 / land lease
- > Current rental rate: \$120,000 per year; NNN
- > Free-standing masonry building with existing drive-thru
- > Located directly adjacent to Robinson Town Center and the Mall at Robinson
- > Less than one mile from Settler's Ridge Power Center
- > Robinson Township is Western Pennsylvania's premier retail destination