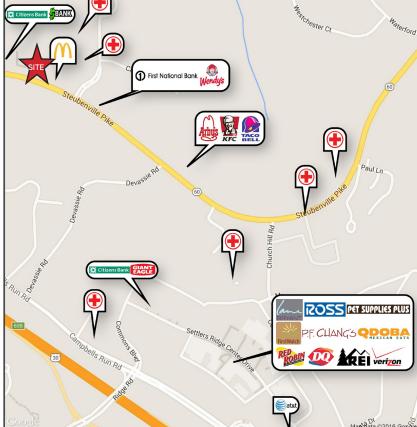

om COLLIERS INTERNATIONAL | PITTSBURGH Two Gateway Center 603 Stanwix Street, Suite 125 Pittsburgh, PA 15222 www.colliers.com/pittsburgh



Colliers



Map with site and Mall at Robinson and Robinson Town Center

Route 60 | 9,758 ADT I-376 | 72,308 ADT Route 22 | 21,869 ADT I-79 | 58,534 ADT

#### Contact Us

GREGG BROUJOS MANAGING DIRECTOR & FOUNDING PRINCIPAL | PITTSBURGH 412 321 4200 | EXT. 206 PITTSBURGH, PA 15222 gregg.broujos@colliers.com IN COORDINATION WITH JLL: DAVID THOR LEED AP VICE PRESIDENT 412 208 8362 david.thor@am.jll.com



The information contained herein has been given to us by the owner of the property or other sources we deem reliable. We have no reason to doubt its accuracy, but we do not guarantee it. All information should be verified prior to purchase or lease.





Map with site and Settler's Ridge Power Center