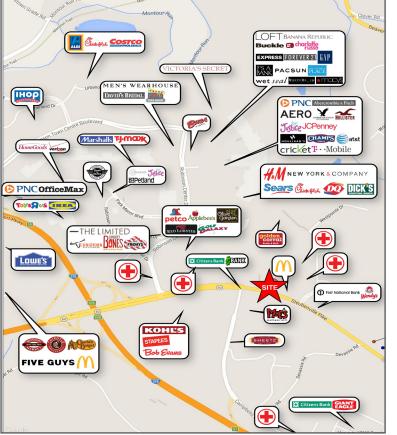

Colliers

Map with site and Mall at Robinson and Robinson Town Center

Route 60 | 9,758 ADT I-376 | 72,308 ADT Route 22 | 21,869 ADT I-79 | 58,534 ADT