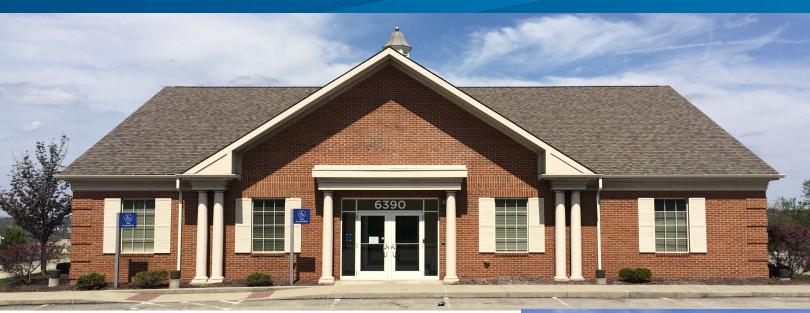

# 6390 Steubenville Pike

### **Building Amenities**

- > 4,200 SF former bank branch location
- > Highly visible .95 acre lot on Route 60 / Steubenville Pike
- > Primary lease term through 2025 / land lease
- > Current rental rate: \$120,000 per year; NNN
- > Free-standing masonry building with existing drive-thru
- > Located directly adjacent to Robinson Town Center and the Mall at Robinson
- > Less than one mile from Settler's Ridge Power Center
- > Robinson Township is Western Pennsylvania's premier retail destination