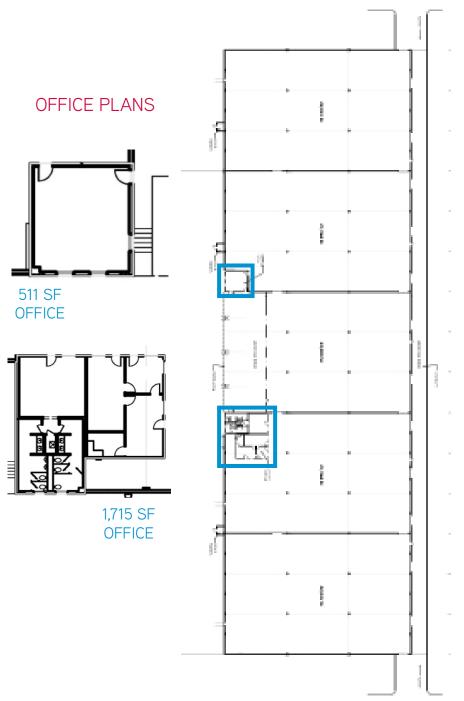

#### **Building Amenities**

- > 110,010 SF total available
- > 1,715 SF office Suite 2
- > 511 SF office Suite 4
- > 12 (rear) & 4 (front) covered dock-high doors; & 2 ramp drive-in doors
- > 14' 16' clear height
- > Fully-sprinklered

#### **BUILDING PLAN**