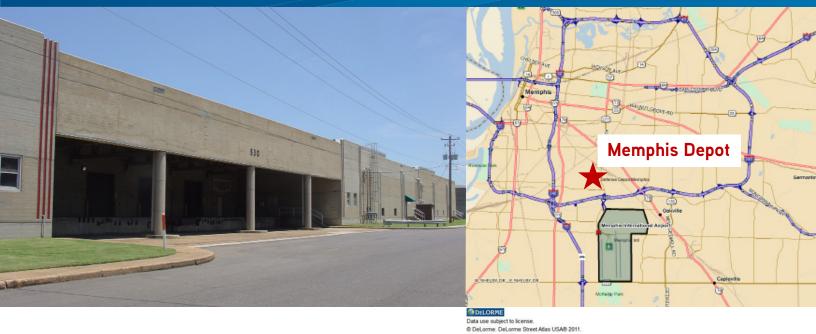

# The Memphis Depot

Colliers

1990 TROYER AVENUE - BLDG 530

### The Memphis Depot > Industrial Space

The Memphis Depot is a gated and secure 4.2 million square foot industrial park consisting of 43 buildings. Companies within the Depot benefit from the invaluable advantage of immediate access to all four modes of transportation within minutes of the Memphis International Airport which has lead Memphis to be branded as "America's Aerotropolis". The Memphis Depot has the ability to supply companies with above-standard trailer parking, great flexibility in size ranges, and large amounts of space in one central location.

### Park Amenities

- > Located in a Foreign Trade Zone
- Controlled Access; 24-hour Gated Security with ID & vehicle tags required
- > On-site Police Precinct
- Close proximity to B & N intermodal yard, Memphis International Airport, Fed Ex & UPS hub facilities, & easy access to I-55, I-240, & Hwy 78 (Lamar Avenue)