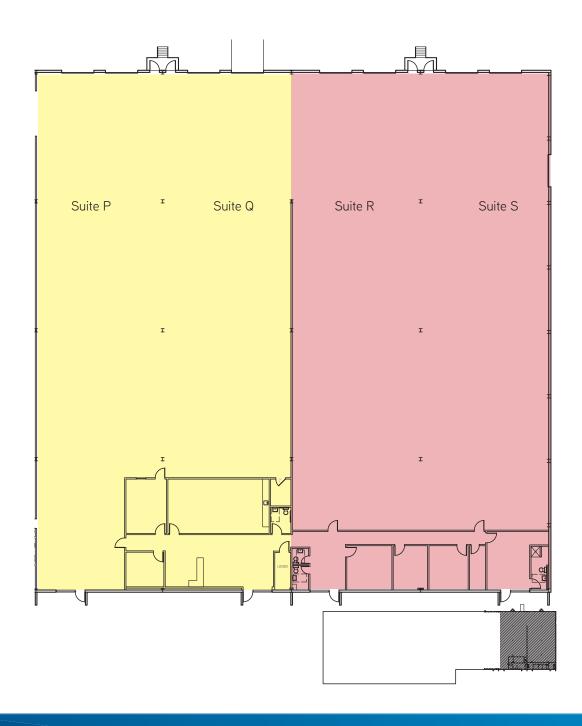

### Floor Plan

| Suite       | SF        | Office SF | Lease Rate | Docks/Drive-ins | Availability |
|-------------|-----------|-----------|------------|-----------------|--------------|
| P & Q       | 12,800 SF | 1,800 SF  | \$5.75     | 3/1             | NOW          |
| R & S       | 12,800 SF | 1,600 SF  | \$5.75     | 4/1             | NOW          |
| P, Q, R & S | 25,600 SF | 3,400 SF  | \$5.25     | 7/2             | NOW          |