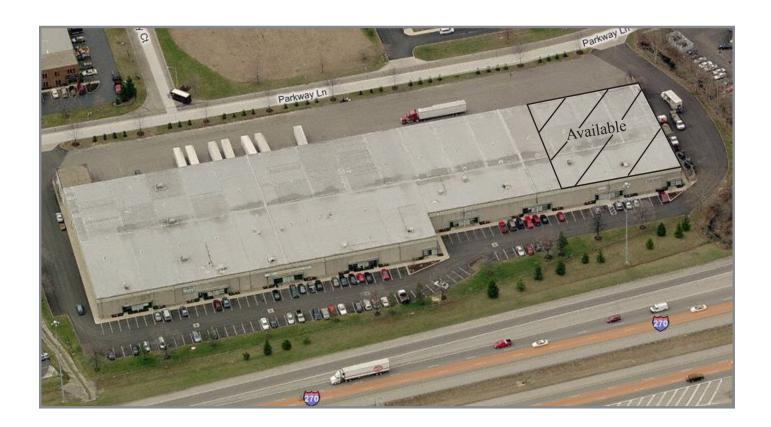

## 3700 Parkway Lane > Industrial Space

Distinctive space along I-270 with direct frontage and prominent signage. Ideal for distribution users/suppliers with great clear height, rear loaded building, with 2 docks per bay and drive-in doors/ramped dock doors. Nicely finished, existing office spaces with ability to renovate as needed to meet tenant's requirements. Recently under new ownership with renovations being made to the facade, landscaping and roof.

| Premium Office/Warehouse Space |  |  |
|--------------------------------|--|--|
| 12,800 - 25,600 SF             |  |  |
| \$5.25-\$5.75/SF NNN           |  |  |
| \$1.70/SF                      |  |  |
|                                |  |  |

## **Building Amenities**

- > Prominent frontage & signage immediately on I-270
- > Superior loading with up to 7 dock doors and 2 drive-in doors existing.
- > Up to 3,400 SF of existing office
- > Space is easily demised
- > 40' x 40' column spacing
- > 20' to 22' clear ceiling height
- > Wet sprinklered