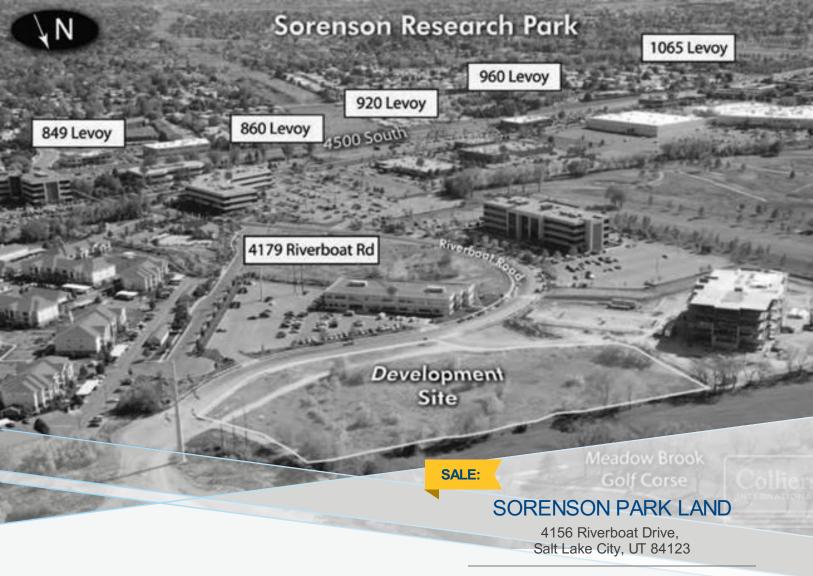

FEATURES
AND AMENITIES

Sorenson Research Park 4156 Riverboat Drive Salt Lake City, UT 84123 5 +/- acres available. Zoning: R&D. Convenient access off of 4500 S I-15 exit; excellent access to I-215. Centrally located to labor force along the Wasatch front.

LOT SIZE: 217,800.00 ACRE SALE PRICE (\$): 1,960,200