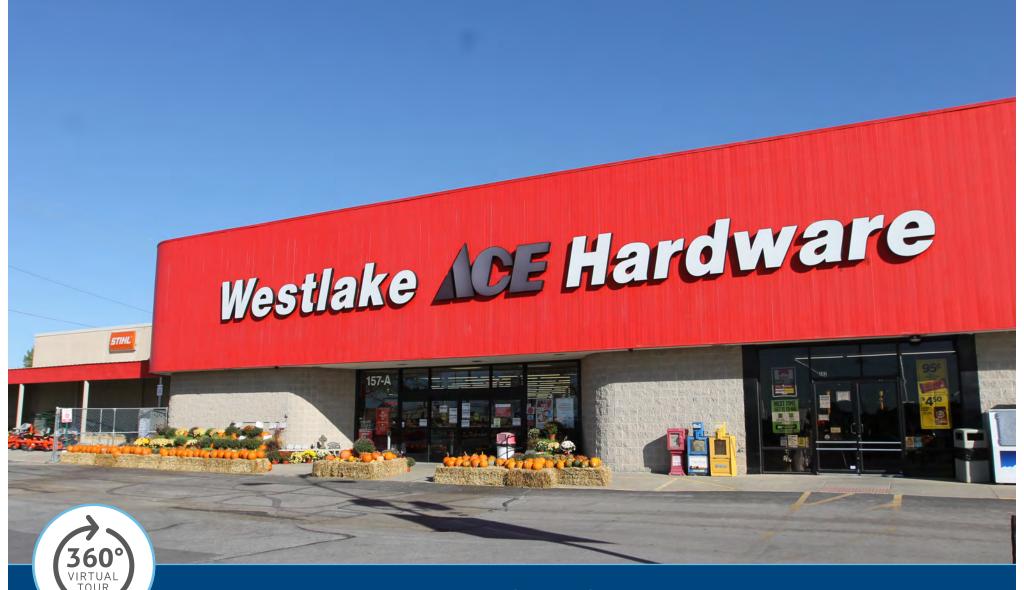

RETAIL FOR LEASE

# CROWN HILL PLAZA

123-157 CROWN HILL ROAD, EXCELSIOR SPRINGS, MO

### **PROPERTY FEATURES**

- 1,010 13,300 SF retail space for lease
- Located along the main commercial district of Excelsior Springs, MO
- Anchored by Westlake Ace Hardware and Dollar General
- Excellent traffic from Price Chopper and Orscheln Farm & Home

### **PROPERTY PHOTOS**