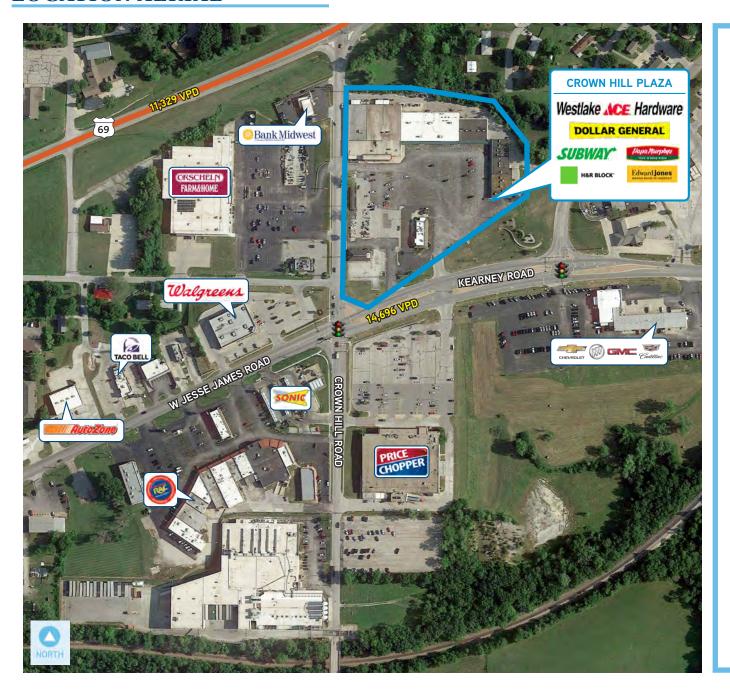

### **LOCATION AERIAL**

### **PROPERTY FEATURES**

- 1,010 13,300 SF retail space for lease
- Located along the main commercial district of Excelsior Springs, MO
- Anchored by Westlake Ace Hardware and Dollar General
- Excellent traffic from Price Chopper and Orscheln Farm & Home