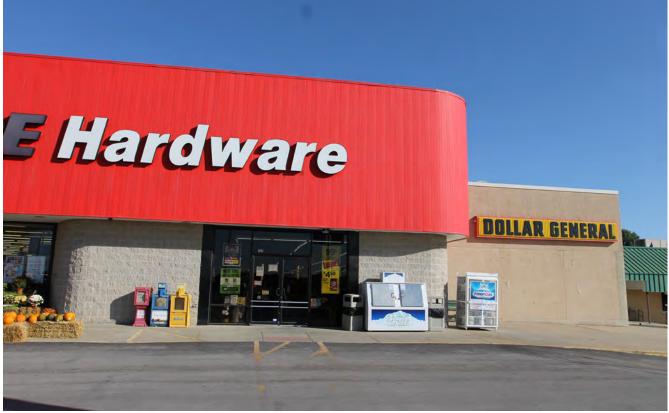

### **PROPERTY PHOTOS**

### **PROPERTY FEATURES**

- 1,010 13,300 SF retail space for lease
- Located along the main commercial district of Excelsior Springs, MO
- Anchored by Westlake Ace Hardware and Dollar General
- Excellent traffic from Price Chopper and Orscheln Farm & Home