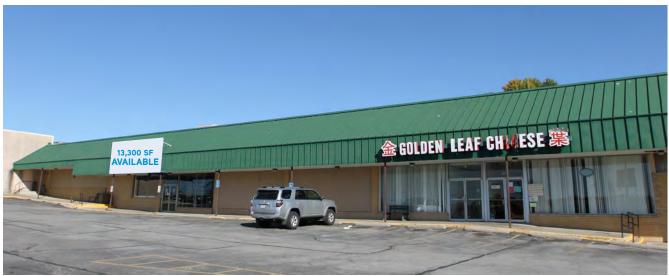

### **PROPERTY FEATURES**

- 1,010 13,300 SF retail space for lease
- Located along the main commercial district of Excelsior Springs, MO
- Anchored by Westlake Ace Hardware and Dollar General
- Excellent traffic from Price Chopper and Orscheln Farm & Home

### **PROPERTY PHOTOS**