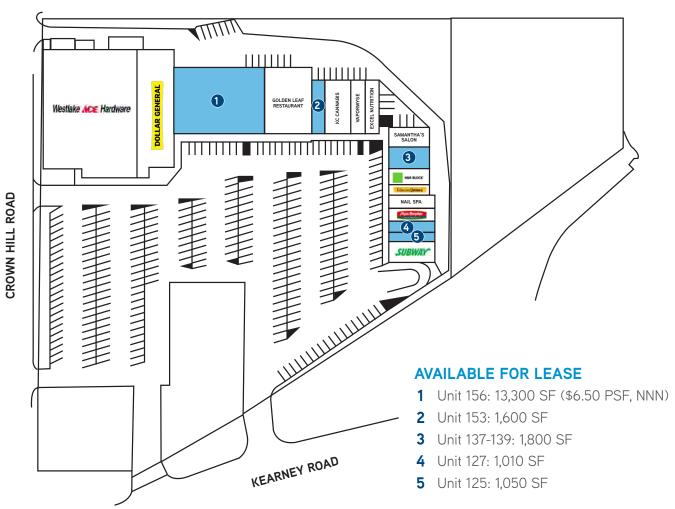

### **PROPERTY FEATURES**

- 1,010 13,300 SF retail space for lease
- Located along the main commercial district of Excelsior Springs, MO
- Anchored by Westlake Ace Hardware and Dollar General
- Excellent traffic from Price Chopper and Orscheln Farm & Home